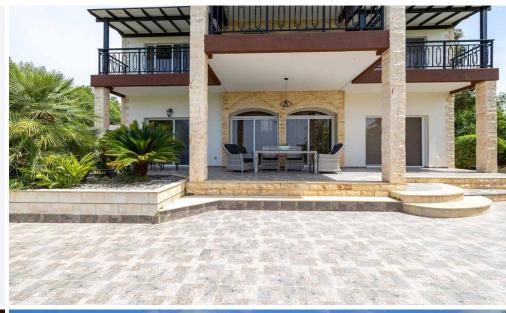

The villa features 3 spacious bedrooms, all with unobstructed sea views. The ground floor comprises a spacious entrance hall, a bright living area with a comfortable lounge and TV area, a dining room, and a beautiful large covered veranda where you can relax with all the family while enjoying spectacular sea views. A welcoming kitchen-dining room is waiting for culinary enthusiast. There is also a studio-office, designed specifically to offer privacy and comfort.