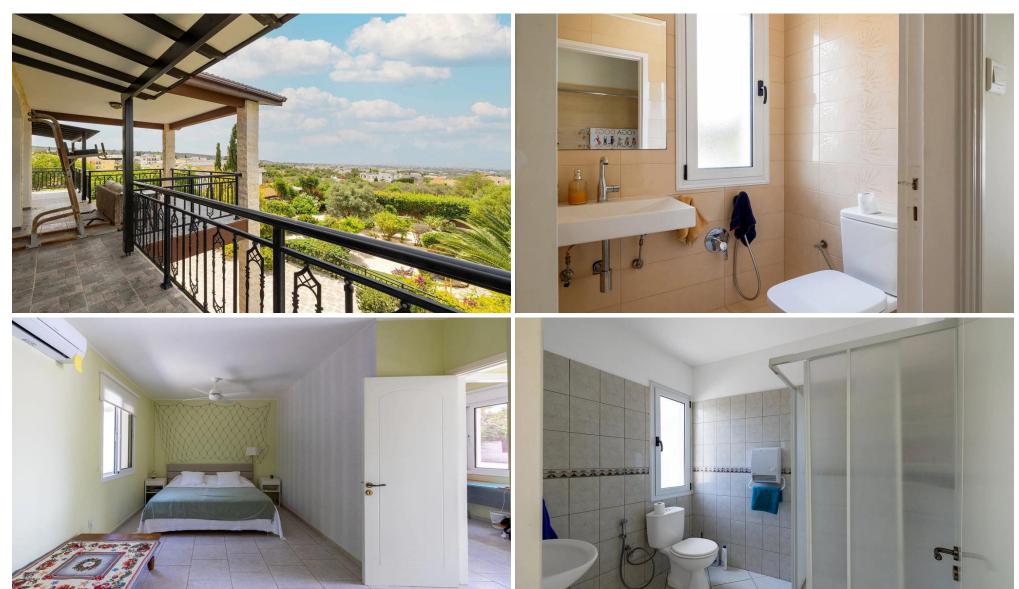

The villa features 3 spacious bedrooms, all with unobstructed sea views. The ground floor comprises a spacious entrance hall, a bright living area with a comfortable lounge and TV area, a dining room, and a beautiful large covered veranda where you can relax with all the family while enjoying spectacular sea views. A welcoming kitchen-dining room is waiting for culinary enthusiast. There is also a studio-office, designed specifically to offer privacy and comfort.