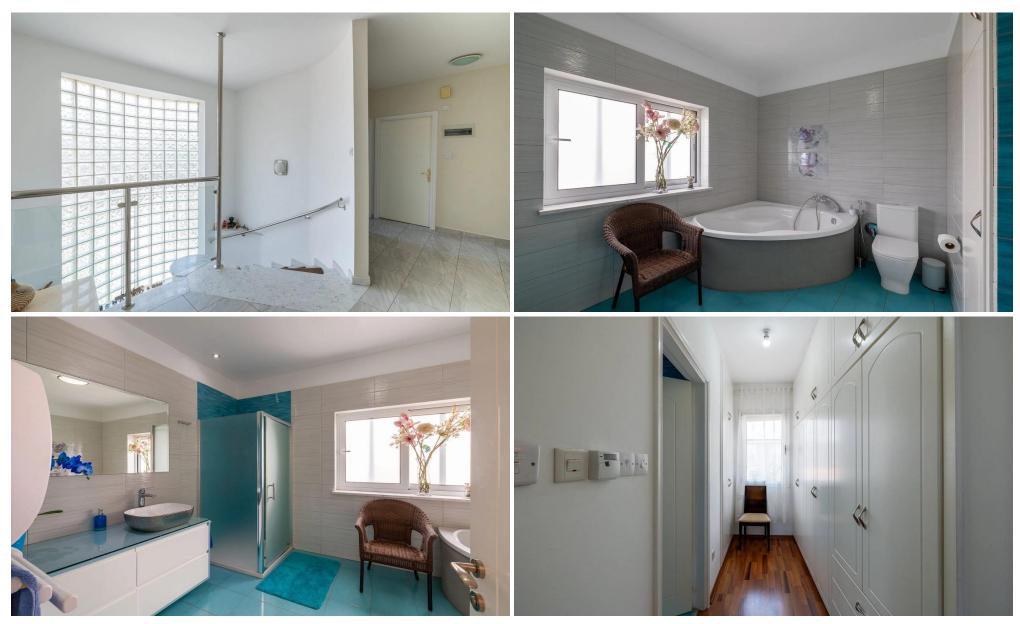

The villa features 3 spacious bedrooms, all with unobstructed sea views. The ground floor comprises a spacious entrance hall, a bright living area with a comfortable lounge and TV area, a dining room, and a beautiful large covered veranda where you can relax with all the family while enjoying spectacular sea views. A welcoming kitchen-dining room is waiting for culinary enthusiast. There is also a studio-office, designed specifically to offer privacy and comfort.

A separate guest house with 2...

| Property Info |     | Plot / Area Info |      | Additional info  |        |
|---------------|-----|------------------|------|------------------|--------|
|               |     |                  |      | Reference Number | p34600 |
| Covered Area  | 358 | Plot area        | 1335 | Property type    | House  |
|               |     |                  |      | Bathrooms        | 4      |