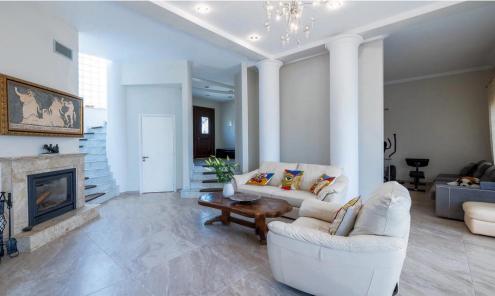

The villa features 3 spacious bedrooms, all with unobstructed sea views. The ground floor comprises a spacious entrance hall, a bright living area with a comfortable lounge and TV area, a dining room, and a beautiful large covered veranda where you can relax with all the family while enjoying spectacular sea views. A welcoming kitchen-dining room is waiting for culinary enthusiast. There is also a studio-office, designed specifically to offer privacy and comfort.