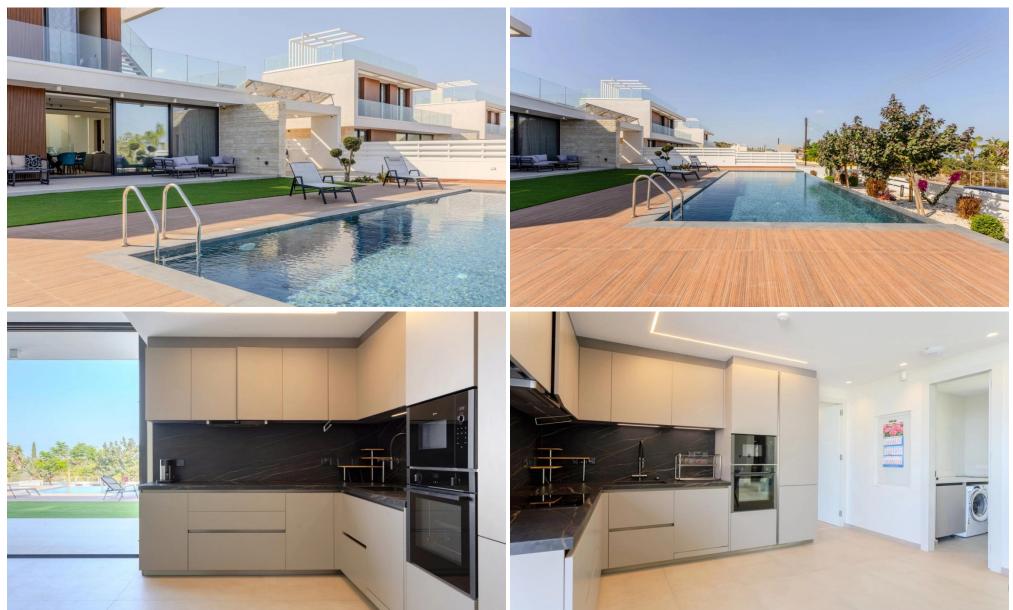

### **4 Bedroom House for Sale in Famagusta District**

Experience unparalleled comfort and luxury at this exclusive villa, masterfully designed for sophisticated living. Nestled in the charming neighbourhood of Protaras, just 5 minutes' drive from the world-famous Fig Tree Bay, this property offers a host of amenities and facilities. The ground floor welcomes you with an open-plan living, dining, and kitchen area, exuding a sense of space and warmth. It also features one en-suite bedroom, a guest toilet, and a practical laundry room. On the first floor, you'll find two additional bedrooms, including a master suite with a private en-suite bathroom, ensuring comfort and privacy for all residents. The fourth bedroom is located on the ...