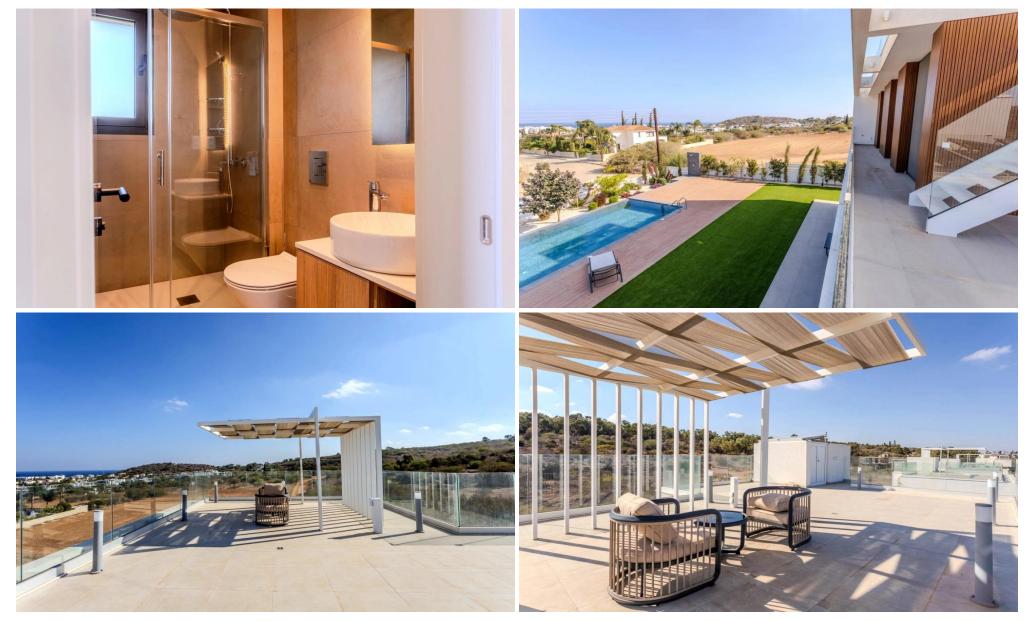

### **4 Bedroom House for Sale in Famagusta District**

Experience unparalleled comfort and luxury at this exclusive villa, masterfully designed for sophisticated living. Nestled in the charming neighbourhood of Protaras, just 5 minutes' drive from the world-famous Fig Tree Bay, this property offers a host of amenities and facilities. The ground floor welcomes you with an open-plan living, dining, and kitchen area, exuding a sense of space and warmth. It also features one en-suite bedroom, a guest toilet, and a practical laundry room. On the first floor, you'll find two additional bedrooms, including a master suite with a private en-suite bathroom, ensuring comfort and privacy for all residents. The fourth bedroom is located on the ...