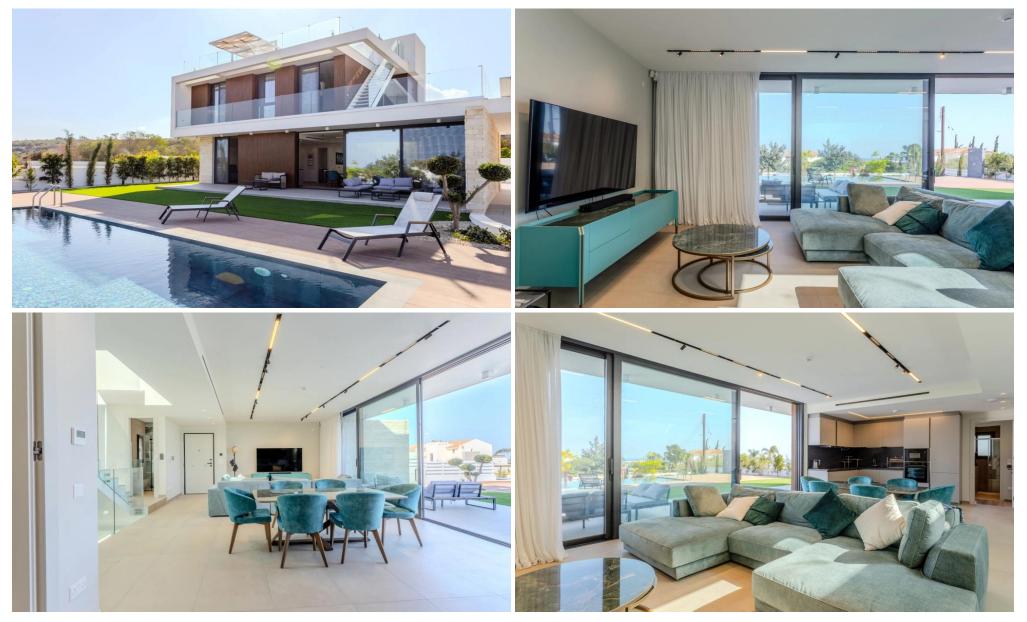

### **4 Bedroom House for Sale in Famagusta District**

Experience unparalleled comfort and luxury at this exclusive villa, masterfully designed for sophisticated living. Nestled in the charming neighbourhood of Protaras, just 5 minutes' drive from the world-famous Fig Tree Bay, this property offers a host of amenities and facilities. The ground floor welcomes you with an open-plan living, dining, and kitchen area, exuding a sense of space and warmth. It also features one en-suite bedroom, a guest toilet, and a practical laundry room. On the first floor, you'll find two additional bedrooms, including a master suite with a private en-suite bathroom, ensuring comfort and privacy for all residents. The fourth bedroom is located on the ...