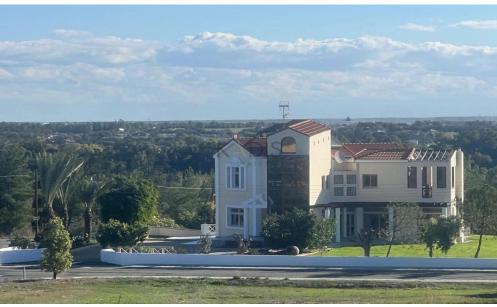

## 4 Bedroom House for Sale in Latsia, Nicosia District

- •3+1 Bedrooms
- •3 W/C
- •Internal Area 250m2
- •Plot Area 1877m2
- •En Suite Bathroom
- •Guest WC
- Garden
- Covered Parking

| Property Info    |                | Plot / Area Info | )            | Additional info  |                  |
|------------------|----------------|------------------|--------------|------------------|------------------|
|                  |                |                  |              | Reference Number | 8909             |
| Covered Area     | 250            | Plot area        | 1877         | Property type    | House            |
| Air Conditioning | All rooms, Yes | Parking          | Covered, Yes | Condition        | <b>Pre-Owned</b> |
|                  |                |                  |              | Bathrooms        | 3                |