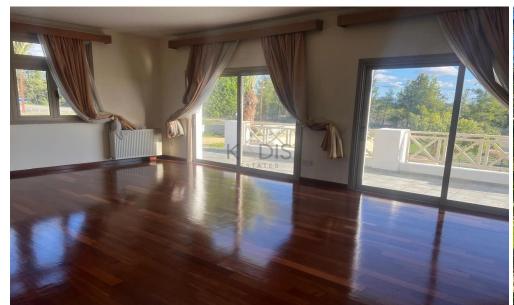

## 4 Bedroom House for Sale in Latsia, Nicosia District

- •3+1 Bedrooms
- •3 W/C
- •Internal Area 250m2
- •Plot Area 1877m2
- •En Suite Bathroom
- •Guest WC
- Garden
- Covered Parking

| Property Info    |                | Plot / Area Info | )            | Additional info  |                  |
|------------------|----------------|------------------|--------------|------------------|------------------|
|                  |                |                  |              | Reference Number | 8909             |
| Covered Area     | 250            | Plot area        | 1877         | Property type    | House            |
| Air Conditioning | All rooms, Yes | Parking          | Covered, Yes | Condition        | <b>Pre-Owned</b> |
|                  |                |                  |              | Bathrooms        | 3                |