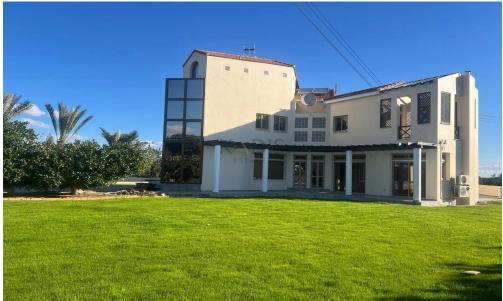

## 4 Bedroom House for Sale in Latsia, Nicosia District

- •3+1 Bedrooms
- •3 W/C
- •Internal Area 250m2
- •Plot Area 1877m2
- •En Suite Bathroom
- •Guest WC
- Garden
- Covered Parking

| Property Info    |                | Plot / Area Info | )            | Additional info  |                  |
|------------------|----------------|------------------|--------------|------------------|------------------|
|                  |                |                  |              | Reference Number | 8909             |
| Covered Area     | 250            | Plot area        | 1877         | Property type    | House            |
| Air Conditioning | All rooms, Yes | Parking          | Covered, Yes | Condition        | <b>Pre-Owned</b> |
|                  |                |                  |              | Bathrooms        | 3                |