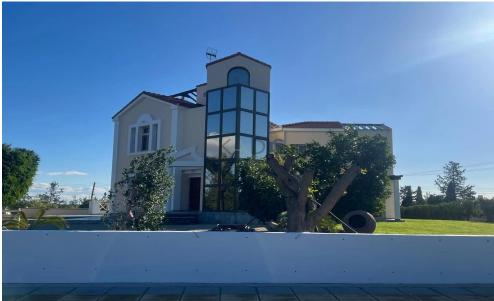

## 4 Bedroom House for Sale in Latsia, Nicosia District

- •3+1 Bedrooms
- •3 W/C
- •Internal Area 250m2
- •Plot Area 1877m2
- •En Suite Bathroom
- •Guest WC
- Garden
- Covered Parking

| Property Info    |                | Plot / Area Info | )            | Additional info  |                  |
|------------------|----------------|------------------|--------------|------------------|------------------|
|                  |                |                  |              | Reference Number | 8909             |
| Covered Area     | 250            | Plot area        | 1877         | Property type    | House            |
| Air Conditioning | All rooms, Yes | Parking          | Covered, Yes | Condition        | <b>Pre-Owned</b> |
|                  |                |                  |              | Bathrooms        | 3                |