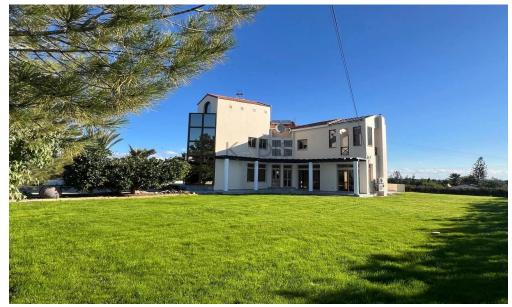

## 4 Bedroom House for Sale in Latsia, Nicosia District

- •3+1 Bedrooms
- •3 W/C
- •Internal Area 250m2
- •Plot Area 1877m2
- •En Suite Bathroom
- •Guest WC
- Garden
- Covered Parking

| Property Info    |                | Plot / Area Info | )            | Additional info  |                  |
|------------------|----------------|------------------|--------------|------------------|------------------|
|                  |                |                  |              | Reference Number | 8909             |
| Covered Area     | 250            | Plot area        | 1877         | Property type    | House            |
| Air Conditioning | All rooms, Yes | Parking          | Covered, Yes | Condition        | <b>Pre-Owned</b> |
|                  |                |                  |              | Bathrooms        | 3                |