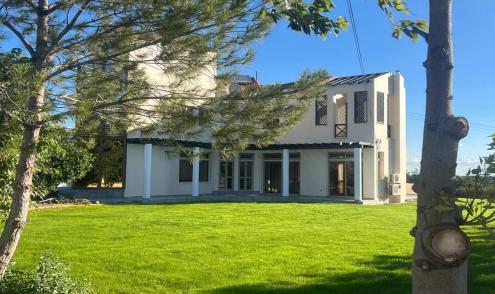

## 4 Bedroom House for Sale in Latsia, Nicosia District

- •3+1 Bedrooms
- •3 W/C
- •Internal Area 250m2
- •Plot Area 1877m2
- •En Suite Bathroom
- •Guest WC
- Garden
- Covered Parking

| Property Info    |                | Plot / Area Info | )            | Additional info  |                  |
|------------------|----------------|------------------|--------------|------------------|------------------|
|                  |                |                  |              | Reference Number | 8909             |
| Covered Area     | 250            | Plot area        | 1877         | Property type    | House            |
| Air Conditioning | All rooms, Yes | Parking          | Covered, Yes | Condition        | <b>Pre-Owned</b> |
|                  |                |                  |              | Bathrooms        | 3                |