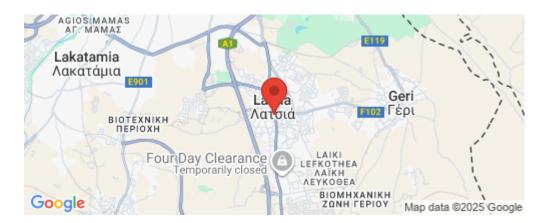

Amenities Location

• Guest WC Region: Nicosia

Coordinates: **35.104244621825** / **33.37886487585** 

Price: €985 000 + VAT

VAT for this property is €104,410 or €187,150. VAT usually is 19%. If it is your first purchase of property, you can have VAT reduced to 5% for the first 150sq.m. of the property.