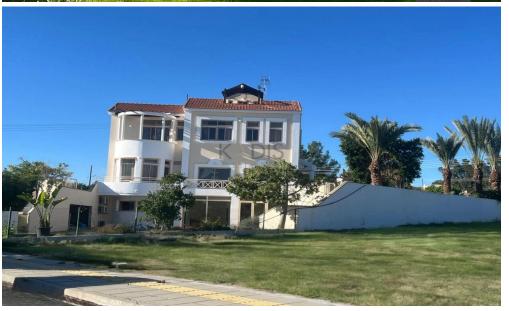

## 4 Bedroom House for Sale in Latsia, Nicosia District

- •3+1 Bedrooms
- •3 W/C
- •Internal Area 250m2
- •Plot Area 1877m2
- •En Suite Bathroom
- •Guest WC
- Garden
- Covered Parking

| Property Info    |                | Plot / Area Info | )            | Additional info  |                  |
|------------------|----------------|------------------|--------------|------------------|------------------|
|                  |                |                  |              | Reference Number | 8909             |
| Covered Area     | 250            | Plot area        | 1877         | Property type    | House            |
| Air Conditioning | All rooms, Yes | Parking          | Covered, Yes | Condition        | <b>Pre-Owned</b> |
|                  |                |                  |              | Bathrooms        | 3                |