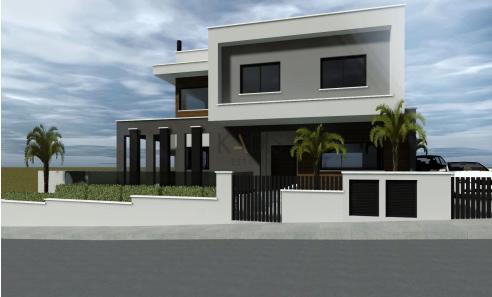

## 4 Bedroom House for Sale in Mouttagiaka, Limassol District

- •4 bedrooms
- •3 W/C
- •Internal Area 231m2
- Covered Verandas 80m2
- Uncovered Verandas 36m2
- •Roof Garden 38m2
- •Plot Area 719m2
- Garden
- •2 Parking Spaces
- Swimming Pool