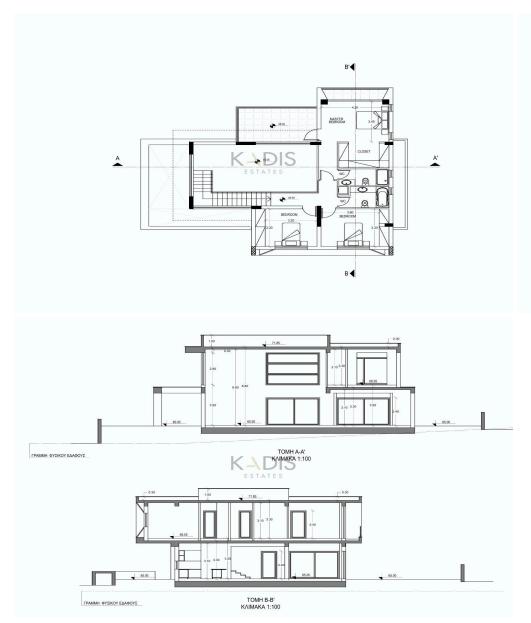

## 4 Bedroom House for Sale in Mouttagiaka, Limassol District

- •4 bedrooms
- •3 W/C
- •Internal Area 231m2
- Covered Verandas 80m2
- Uncovered Verandas 36m2
- •Roof Garden 38m2
- •Plot Area 719m2
- Garden
- •2 Parking Spaces
- Swimming Pool

| Property Info |     | Plot / Area Info             |                              | Additional info  |                  |
|---------------|-----|------------------------------|------------------------------|------------------|------------------|
|               |     | Distance                     | 710                          | Reference Number | 8913             |
| Covered Area  | 231 | Plot area<br>Pool<br>Parking | 719<br>Yes<br>Uncovered, Yes | Property type    | House            |
|               |     |                              |                              | Condition        | <b>Brand New</b> |
|               |     |                              |                              | Bathrooms        | 3                |