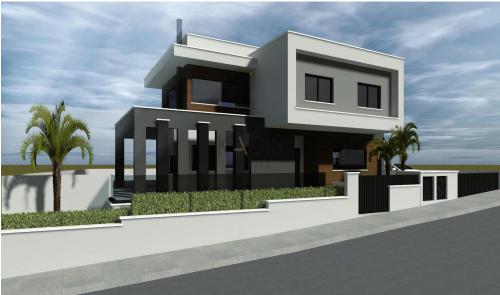

## 4 Bedroom House for Sale in Mouttagiaka, Limassol District

- •4 bedrooms
- •3 W/C
- •Internal Area 231m2
- Covered Verandas 80m2
- Uncovered Verandas 36m2
- •Roof Garden 38m2
- •Plot Area 719m2
- Garden
- •2 Parking Spaces
- Swimming Pool