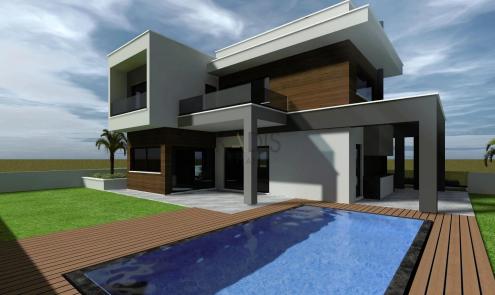

## 4 Bedroom House for Sale in Mouttagiaka, Limassol District

- •4 bedrooms
- •3 W/C
- •Internal Area 231m2
- Covered Verandas 80m2
- Uncovered Verandas 36m2
- •Roof Garden 38m2
- •Plot Area 719m2
- Garden
- •2 Parking Spaces
- Swimming Pool