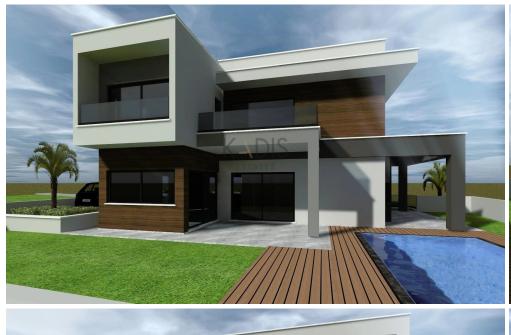

## 4 Bedroom House for Sale in Mouttagiaka, Limassol District

- •4 bedrooms
- •3 W/C
- •Internal Area 231m2
- Covered Verandas 80m2
- Uncovered Verandas 36m2
- •Roof Garden 38m2
- •Plot Area 719m2
- Garden
- •2 Parking Spaces
- Swimming Pool