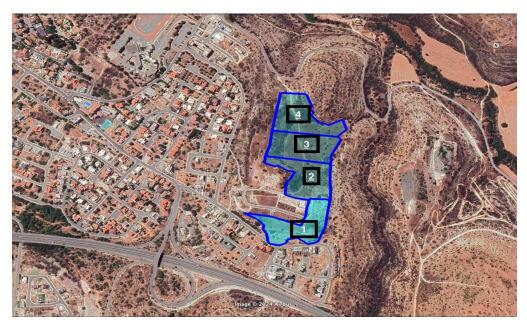

## 16,350m<sup>2</sup> Plot for Sale in Episkopi Lemesou, Limassol District

Reference ID: #SA35539Price details: €1,150,000For Sale Big Residential field in Episkopi , Limassol district. Please check the photo above , Number 1 piece of land .There is a possibility of selling it as a whole or with other pieces, as you can see in the photo above there are 4 more. Total area 65,543 SQM and all four together for €4.300.000 or FIELD 1: €1.350.000FIELD 2: €900.000FIELD 3: €1.150.000FIELD 4: €900.000The asset enjoys good access to all necessary amenities and the motorway.Area: 16,350m2Category: FIELDDevelopment Plan: POLICY STATEMENT (Place AREA 10)Pol. Zone: H4Construction: 40%Coverage: 25%Floors: 2Height: 8.3 m