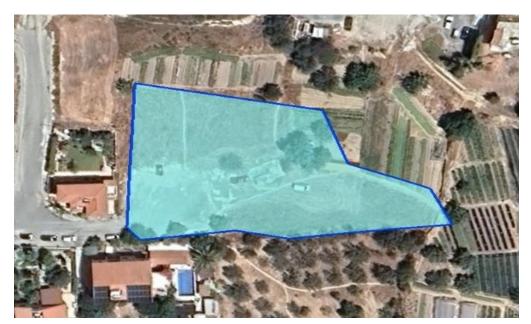

## 3,345m<sup>2</sup> Plot for Sale in Limassol - Agia Fyla

Reference ID: #SA35534Price details: €950,000 +VATThis 3,345 sqm field in Agia Fyla offers a 90% build density and 50% coverage ratio, ideal for residential use development.Located in a quiet neighborhood, it provides easy access to the highway and nearby mountains, combining convenience with serene surroundings.