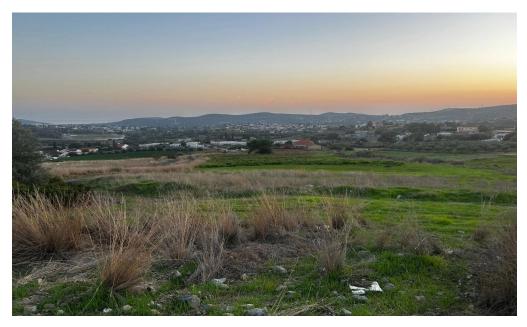

## 12,710m<sup>2</sup> Plot for Sale in Pyrgos Lemesou, Limassol District

Reference ID: #SA35526Price details: €1,200,000 +VATResidential land for sale, located in the beautiful and quiet village of Pyrgos, Limassol. The property is situated in a peaceful area and it is surrounded by beautifully constructed homes. With access to a registered road, it offers easy access and convenience. This land boasts breathtaking views, making it ideal choice for those looking to create a residential project or divide it into plots for resale. The location combines tranquility with proximity to essential amenities and the vibrant city life of Limassol.Land Area: 12.710 sq.mBuilding Density: 30%Building Coverage: 20%Max.Floors: 2Max.Height:8,3m