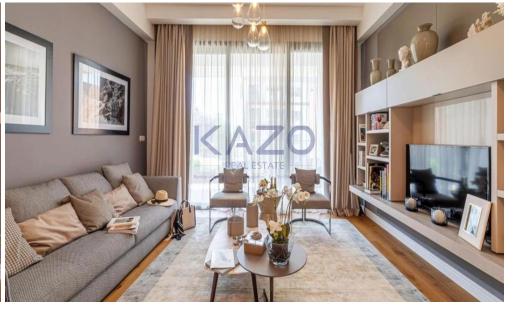

## 1 Bedroom Apartment for Sale in Limassol District

This beautifully designed 56 m2 space features one bedroom and one bathroom, ideal for singles or couples seeking a comfortable living environment. Located on the first floor of a four-story building with convenient elevator access, this apartment offers easy living.

With energy efficiency rated at A, this apartment ensures a sustainable living experience. It includes underfloor heating for year-round comfort, as well as access...

1/4

| Property Info                               |                                                 | Plot / A | rea Info | <b>Additional info</b>                                      |                                      |
|---------------------------------------------|-------------------------------------------------|----------|----------|-------------------------------------------------------------|--------------------------------------|
| Covered Area<br>Heating<br>Air Conditioning | 56<br>Underfloor Heating, Yes<br>All rooms, Yes | Pool     | Yes      | Reference Number<br>Property type<br>Condition<br>Bathrooms | 24554<br>Apartment<br>Brand New<br>1 |