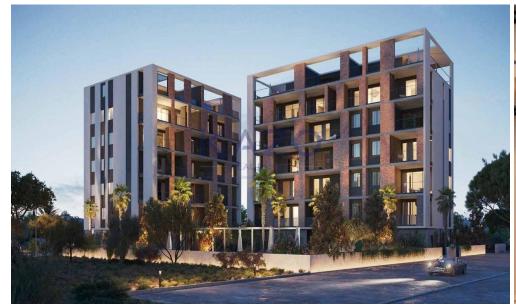

## 1 Bedroom Apartment for Sale in Limassol District

This beautifully designed 56 m2 space features one bedroom and one bathroom, ideal for singles or couples seeking a comfortable living environment. Located on the first floor of a four-story building with convenient elevator access, this apartment offers easy living.