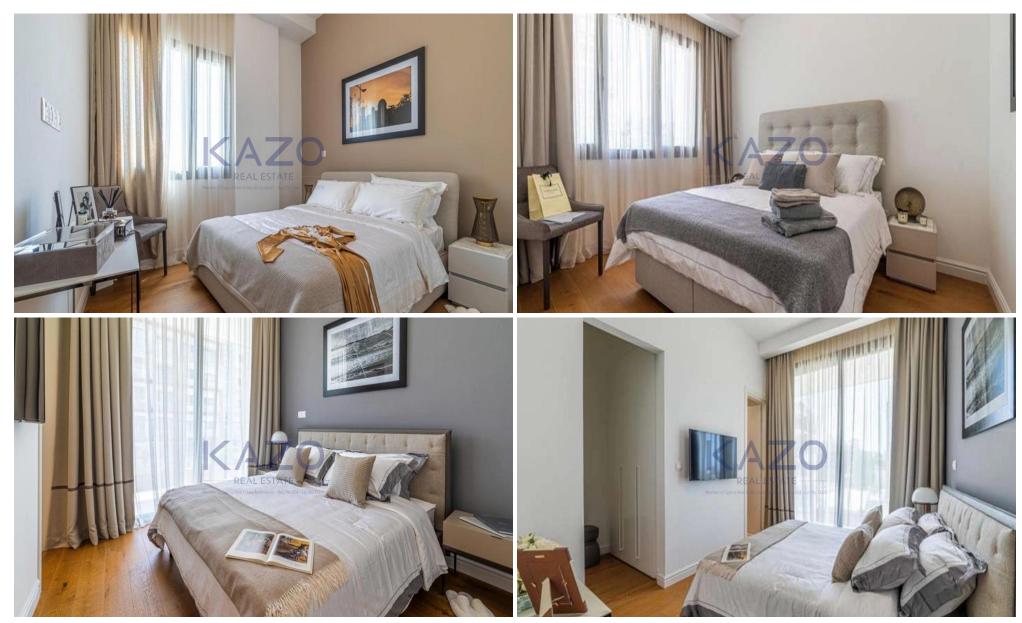

## 1 Bedroom Apartment for Sale in Limassol District

This beautifully designed 56 m2 space features one bedroom and one bathroom, ideal for singles or couples seeking a comfortable living environment. Located on the first floor of a four-story building with convenient elevator access, this apartment offers easy living.