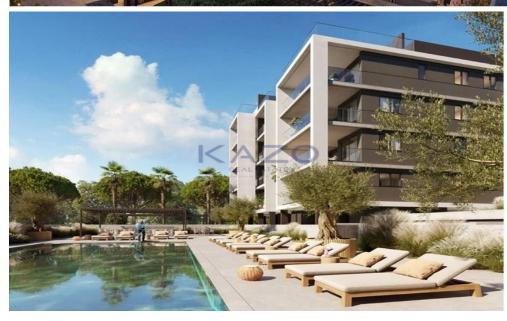

| Property Info    |                         | Plot / Area Info |              | Additional info        |                |
|------------------|-------------------------|------------------|--------------|------------------------|----------------|
| Covered Area     | 128                     |                  |              | Reference Number 24566 |                |
| Heating          | Underfloor Heating, Yes | Pool             | Yes          | Property type          | Apartment      |
| Air Conditioning | All rooms, Yes          | Parking          | Covered, Yes | Condition<br>Bathrooms | Brand New<br>2 |