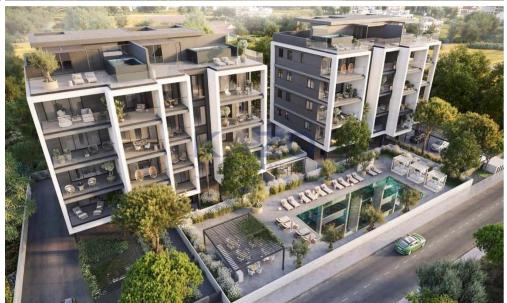

## 3 Bedroom Apartment for Sale in Limassol District

For sale is an exceptional penthouse apartment, located in the vibrant Germasoyeia, Tourist Area. This modern property offers a generous internal space of  $128 \text{ m}^2$ , comprising three spacious bedrooms and two well-appointed bathrooms. Enjoy comfort year-round with a central AC system and the added luxury of underfloor heating.

The Germasoyeia area is known for its unique blend of relaxation and entertainment, attracting both tourists and locals alike. With beautiful beaches, lively cafes, and a selection of restaurants just moments away, you will appreciate the vibrant lifestyle this location offers. Surrounding amenities include shops, parks, and cultural attractions, making it a pe...