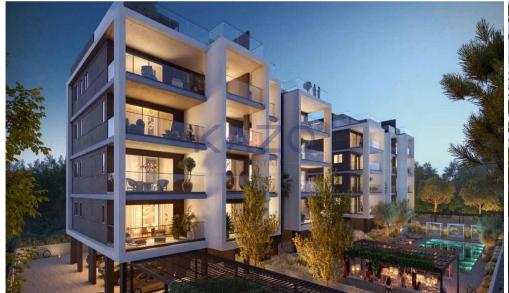

## 3 Bedroom Apartment for Sale in Limassol District

For sale is an exceptional penthouse apartment, located in the vibrant Germasoyeia, Tourist Area. This modern property offers a generous internal space of  $128 \text{ m}^2$ , comprising three spacious bedrooms and two well-appointed bathrooms. Enjoy comfort year-round with a central AC system and the added luxury of underfloor heating.

The Germasoyeia area is known for its unique blend of relaxation and entertainment, attracting both tourists and locals alike. With beautiful beaches, lively cafes, and a selection of restaurants just moments away, you will appreciate the vibrant lifestyle this location offers. Surrounding amenities include shops, parks, and cultural attractions, making it a pe...