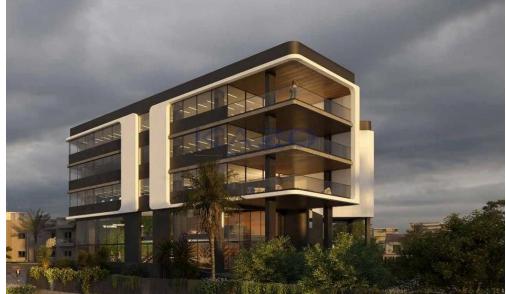

## 80m<sup>2</sup> Commercial for Sale in Limassol - Agios Athanasios

For sale is a promising shop, providing an exceptional opportunity for your business. Spanning 80 square meters of internal space, this ground-floor unit features an elevator for easy access.

Designed with energy efficiency in mind, this shop holds an Energy Efficiency A rating, ensuring lower utility costs and a sustainable operation. The property is equipped w...

| Property Info                    |                      | Plot / Area Info |              | Additional info                                |                                        |
|----------------------------------|----------------------|------------------|--------------|------------------------------------------------|----------------------------------------|
| Covered Area<br>Air Conditioning | 80<br>All rooms, Yes | Parking          | Covered, Yes | Reference Number<br>Property type<br>Condition | 24574<br>Other Commercial<br>Brand New |