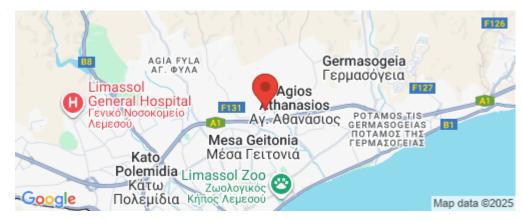

Located in Agios Athanasios, this area offers a unique blend of modern living and scenic beauty. Residents appreciate the vibrant community, with numerous amenities close by, including shops, cafes, and parks. The panoramic views from this location add a special appeal, providing a serene backdrop for your business.

Amenities Location

• Elevator Limassol - Agios Athanasios Region: Limassol

Coordinates: 34.708312065751 / 33.049472552669

**Price: €610 000 + VAT** 

VAT for this property is €30,500 or €115,900. VAT usually is 19%. If it is your first purchase of property, you can have VAT reduced to 5% for the first 150sq.m. of the property.