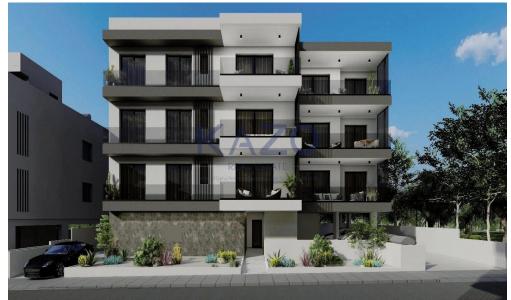

## 3 Bedroom Apartment for Sale in Limassol District

For sale, this modern apartment is currently under construction, promising a fresh start for potential homeowners. With an internal space of 100 square meters, this well-designed unit features three spacious bedrooms and one stylish bathroom, perfectly catering to your lifestyle needs. Located on the first of three floors, residents will benefit from the convenience of an elevator.

Situated in the vibrant area of Kato Polemidia, this location offers a mix of tranquility and accessibility. Known for its friendly neighborhoods, Polemidia boasts a variety of local amenities including shops, cafes, and schools, making it ideal for families and young professionals alike. The area is wel...