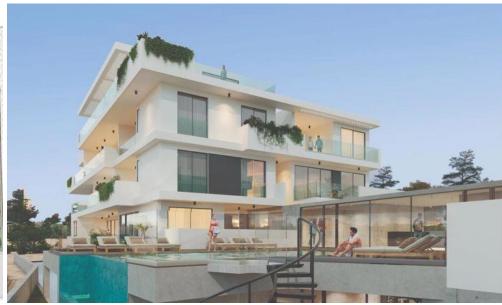

## fer001n1

One Bedroom Apartment For Sale In Tomb of the Kings, Paphos – Title Deeds (New Build Process) Indulge in elegance and comfort at this exquisite new development in Kato Paphos. In This is a new and modern development in the heart of Kato Paphos close to the famous Tomb of the Kings area, just 3 minutes walk from the Kings Avenue Mall, 3 minutes walk to the lighthouse beach, 5 minutes walk to the new AUB University and literally within a plethora of amenities. In Designed by renowned award winning architects, this development consists of two blocks of apartments offering studios, one, two bedroom apartments and as well as three bedroom penthouses with panor...