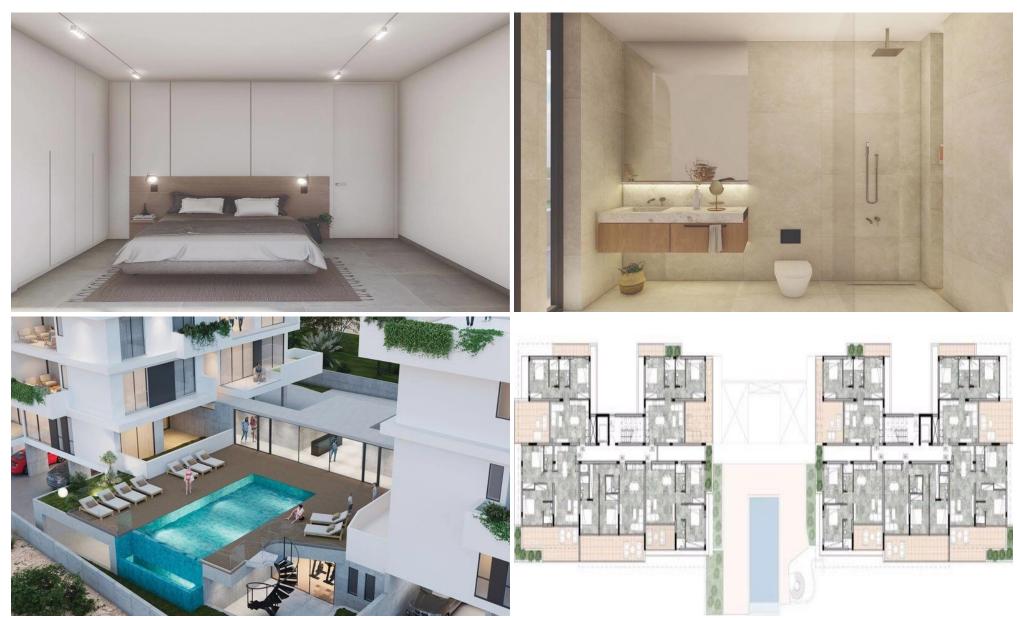

## fer001n1

One Bedroom Apartment For Sale In Tomb of the Kings, Paphos – Title Deeds (New Build Process) Indulge in elegance and comfort at this exquisite new development in Kato Paphos. In This is a new and modern development in the heart of Kato Paphos close to the famous Tomb of the Kings area, just 3 minutes walk from the Kings Avenue Mall, 3 minutes walk to the lighthouse beach, 5 minutes walk to the new AUB University and literally within a plethora of amenities. In Designed by renowned award winning architects, this development consists of two blocks of apartments offering studios, one, two bedroom apartments and as well as three bedroom penthouses with panor...