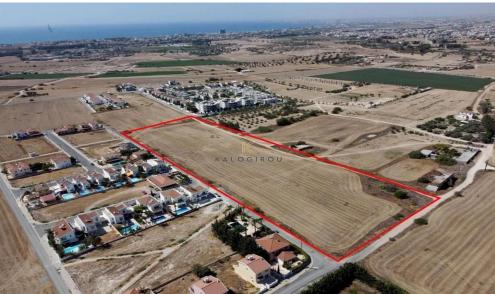

## 24,600m<sup>2</sup> Plot for Sale in Pyla, Larnaca District

Residential Land for Sale in Pyla Area, Larnaca. Close to all amenities including schools, supermarket, banks, shops, restaurants etc. Is just 5-10-minute drive from the beach, 5-Star Hotels and with a short drive distance to Larnaca Town Centre and Larnaca International Airport. It has an easy access to Larnaca, Ayia Napa, Protaras, Nicosia motorway...

Residential Land for sale in Pyla, Larnaca. Land of 24.600 sq. m. with 60% building density and 35% land coverage, zone H3.

The area is characterized as residential.

Title Deed Available

| <b>Property Info</b> | Plot / Area Info |               | Additional info  |                |
|----------------------|------------------|---------------|------------------|----------------|
|                      |                  | Reference Nui | Reference Number | 49412          |
|                      | Plot area        | 24600         | Property type    | Land and Plots |
|                      |                  |               | Condition        | Pre-Owned      |