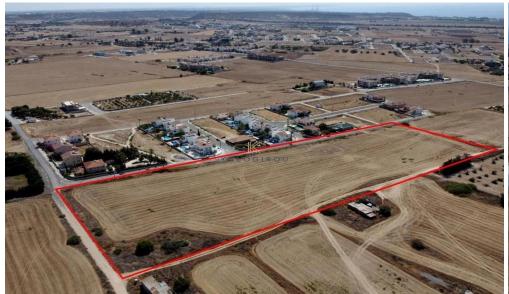

## 24,600m<sup>2</sup> Plot for Sale in Pyla, Larnaca District

Residential Land for Sale in Pyla Area, Larnaca. Close to all amenities including schools, supermarket, banks, shops, restaurants etc. Is just 5-10-minute drive from the beach, 5-Star Hotels and with a short drive distance to Larnaca Town Centre and Larnaca International Airport. It has an easy access to Larnaca, Ayia Napa, Protaras, Nicosia motorway...

Residential Land for sale in Pyla, Larnaca. Land of 24.600 sq. m. with 60% building density and 35% land coverage, zone H3.

The area is characterized as residential.

Title Deed Available

| <b>Property Info</b> | Plot / Area Info |               | Additional info  |                |
|----------------------|------------------|---------------|------------------|----------------|
|                      |                  | Reference Nui | Reference Number | 49412          |
|                      | Plot area        | 24600         | Property type    | Land and Plots |
|                      |                  |               | Condition        | Pre-Owned      |