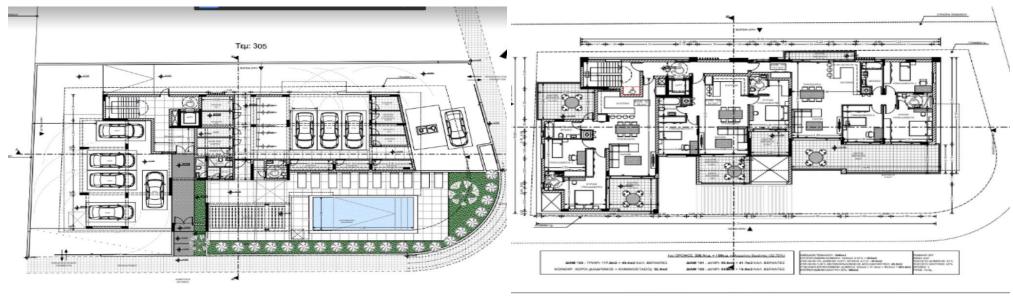

### 2 Bedroom Apartment for Sale in Germasogeia, Limassol District

An apartment for sale in an elite small-apartment club house under construction, opposite the famous Dasudi eucalyptus Park, within walking distance to the sea. The complex is located in a quiet picturesque location, but close to all the necessary urban facilities: nearby shops, pharmacies, banks, bakeries and supermarkets. High-quality finishing materials. Its residents have a large landscaped area, a recreation area, private parking, storage rooms and a controlled entrance with limited access. Earthquake-resistant reinforced concrete frame of the building. Finishing with natural stone and high-quality ceramic tiles. Fully finished finish. Italian interior doors, built-in kitchens and c...

| Property Info                                                       |                                             | Plot / Area I            | nfo          | Additional info                                             |                                       |
|---------------------------------------------------------------------|---------------------------------------------|--------------------------|--------------|-------------------------------------------------------------|---------------------------------------|
| Covered Area<br>Furnishing<br>Energy Efficiency<br>Air Conditioning | 116<br>Unfurnished<br>N/A<br>All rooms, Yes | Parking                  | Covered, Yes | Reference Number<br>Property type<br>Condition<br>Bathrooms | 119049<br>Apartment<br>Brand New<br>2 |
| Amenities                                                           | Location<br>Location: Germas                | ogeia Region: <b>Lim</b> | assol        |                                                             |                                       |