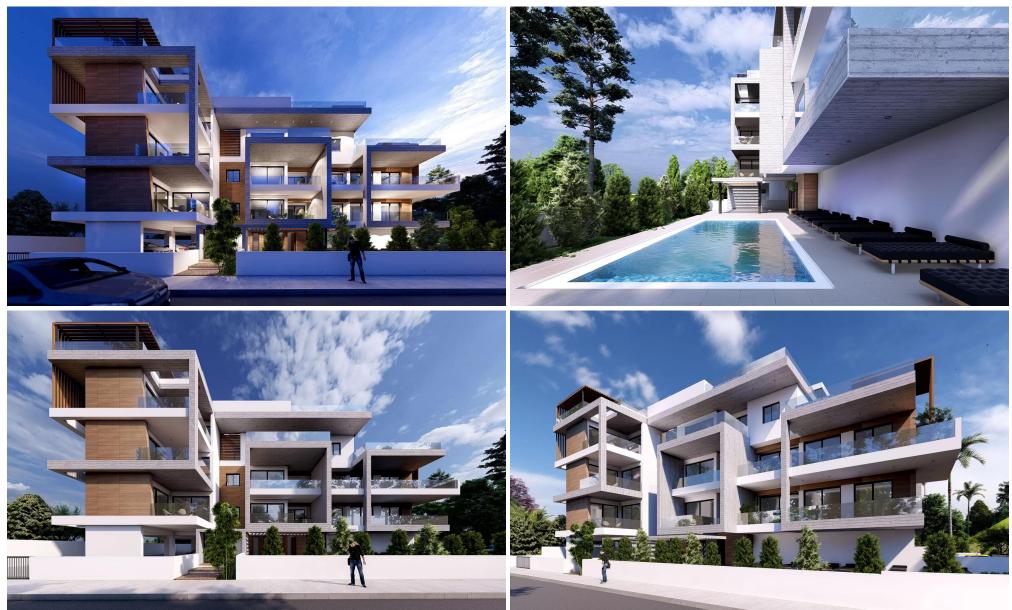

### 2 Bedroom Apartment for Sale in Germasogeia, Limassol District

An apartment for sale in an elite small-apartment club house under construction, opposite the famous Dasudi eucalyptus Park, within walking distance to the sea. The complex is located in a quiet picturesque location, but close to all the necessary urban facilities: nearby shops, pharmacies, banks, bakeries and supermarkets. High-quality finishing materials. Its residents have a large landscaped area, a recreation area, private parking, storage rooms and a controlled entrance with limited access. Earthquake-resistant reinforced concrete frame of the building. Finishing with natural stone and high-quality ceramic tiles. Fully finished finish. Italian interior doors, built-in kitchens and c...