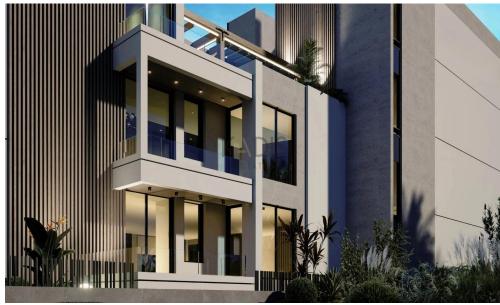

### 2 Bedroom Apartment for Sale in Limassol - Petrou kai Pavlou

- •2 bedrooms
- •2 W/C
- •Internal Area 79m2
- Covered Veranda 11m2
- Storage
- •Energy Efficiency "A"
- •Close to the beach

Property Info