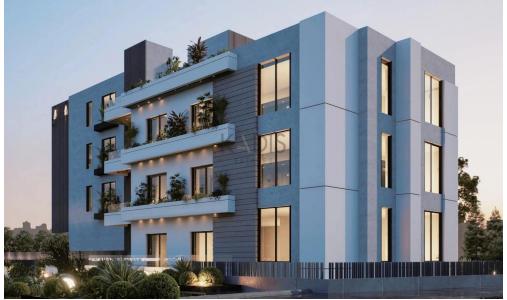

### 2 Bedroom Apartment for Sale in Limassol - Petrou kai Pavlou

- •2 bedrooms
- •2 W/C
- •Internal Area 79m2
- Covered Veranda 11m2
- Storage
- •Energy Efficiency "A"
- •Close to the beach

Property Info

# APARTMENT 201 - THREE BDR Internal Area = 96m2 Covered Veranda = 17m2 Uncovered Veranda = 22m2 SECOND FLOOR