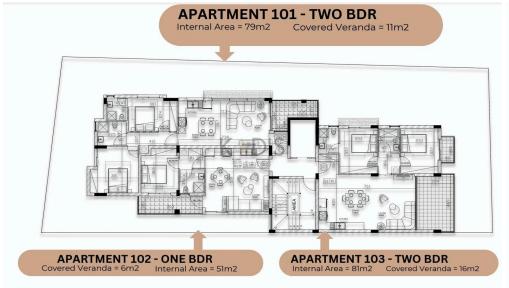

### 2 Bedroom Apartment for Sale in Limassol - Petrou kai Pavlou

- •2 bedrooms
- •2 W/C
- •Internal Area 79m2
- Covered Veranda 11m2
- Storage
- •Energy Efficiency "A"
- •Close to the beach

Property Info

### **FIRST FLOOR**