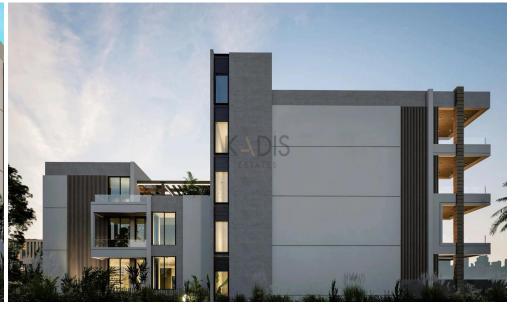

### 2 Bedroom Apartment for Sale in Limassol - Petrou kai Pavlou

- •2 bedrooms
- •2 W/C
- •Internal Area 79m2
- Covered Veranda 11m2
- Storage
- •Energy Efficiency "A"
- •Close to the beach

Property Info

• Elevator Limassol - Petrou kai Pavlou Region: Limassol

Coordinates: **34.6885193** / **33.033173** 

Price: €325 000 + VAT

VAT for this property is €16,250 or €61,750. VAT usually is 19%. If it is your first purchase of property, you can have VAT reduced to 5% for the first 150sq.m. of the property.