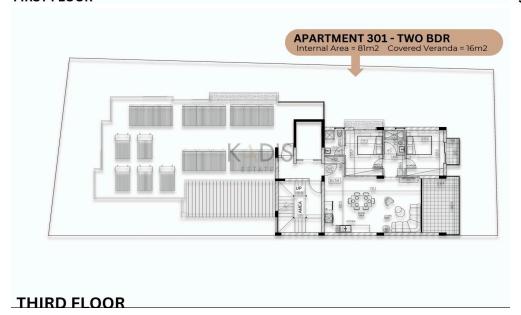

# APARTMENT 201 - THREE BDR Internal Area = 96m2 Covered Veranda = 17m2 Uncovered Veranda = 22m2 SECOND FLOOR