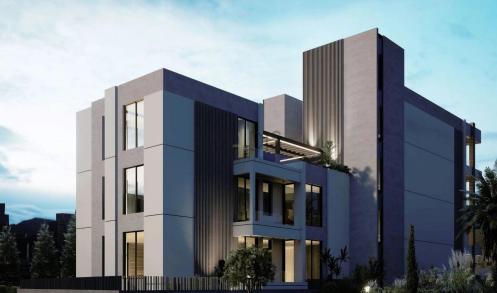

### 2 Bedroom Apartment for Sale in Limassol - Petrou kai Pavlou

- •2 bedrooms
- •2 W/C
- •Internal Area 79m2
- Covered Veranda 11m2
- Storage
- •Energy Efficiency "A"
- •Close to the beach

Property Info

### **FIRST FLOOR**