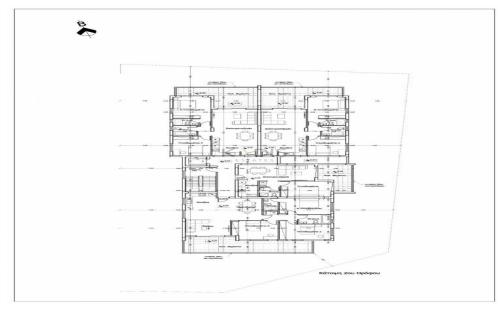

## 1 Bedroom Apartment for Sale in Latsia, Nicosia District

- •1 bedroom
- •1 W/C
- •Internal Area 51.3m2
- Covered Verandas 14m2
- Covered Parking
- Storage
- Photovoltaic Panels
- Energy Efficiency A