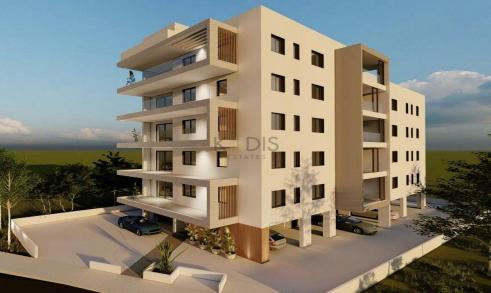

## 1 Bedroom Apartment for Sale in Latsia, Nicosia District

- •1 bedroom
- •1 W/C
- •Internal Area 51.3m2
- Covered Verandas 14m2
- Covered Parking
- Storage
- Photovoltaic Panels
- Energy Efficiency A