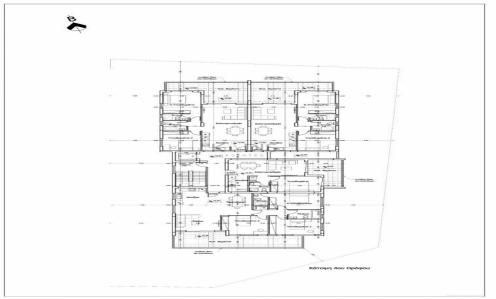

## 1 Bedroom Apartment for Sale in Latsia, Nicosia District

- •1 bedroom
- •1 W/C
- •Internal Area 51.3m2
- Covered Verandas 14m2
- Covered Parking
- Storage
- Photovoltaic Panels
- Energy Efficiency A

| Property Info                               |                                              | Plot / Area Info |              | Additional info                                    |                                     |
|---------------------------------------------|----------------------------------------------|------------------|--------------|----------------------------------------------------|-------------------------------------|
| Covered Area<br>Heating<br>Air Conditioning | 51<br>Central Heating, Yes<br>All rooms, Yes | Parking          | Covered, Yes | Reference Number Property type Condition Bathrooms | 8951<br>Apartment<br>Brand New<br>1 |