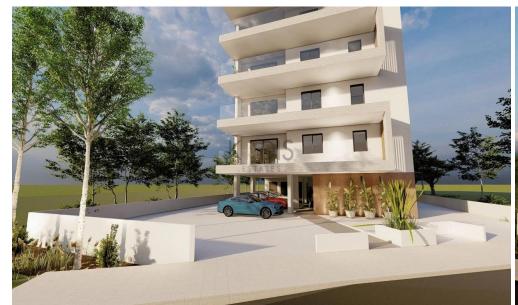

## 1 Bedroom Apartment for Sale in Latsia, Nicosia District

- •1 bedroom
- •1 W/C
- •Internal Area 51.3m2
- Covered Verandas 14m2
- Covered Parking
- Storage
- Photovoltaic Panels
- Energy Efficiency A