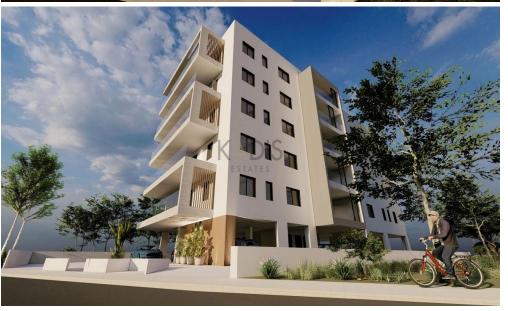

## 1 Bedroom Apartment for Sale in Latsia, Nicosia District

- •1 bedroom
- •1 W/C
- •Internal Area 51.3m2
- Covered Verandas 14m2
- Covered Parking
- Storage
- Photovoltaic Panels
- Energy Efficiency A