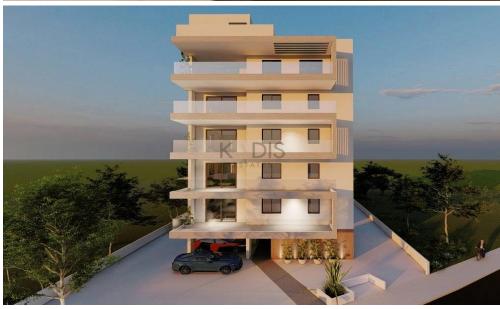

## 1 Bedroom Apartment for Sale in Latsia, Nicosia District

- •1 bedroom
- •1 W/C
- •Internal Area 51.3m2
- Covered Verandas 14m2
- Covered Parking
- Storage
- Photovoltaic Panels
- Energy Efficiency A