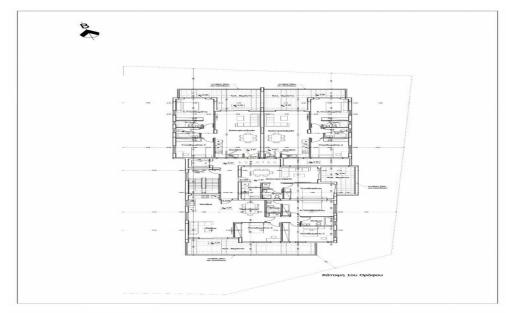

## 1 Bedroom Apartment for Sale in Latsia, Nicosia District

- •1 bedroom
- •1 W/C
- •Internal Area 51.3m2
- Covered Verandas 14m2
- Covered Parking
- Storage
- Photovoltaic Panels
- Energy Efficiency A