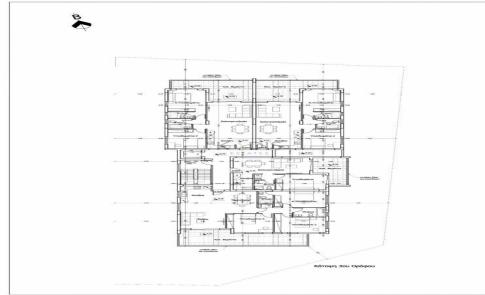

## 1 Bedroom Apartment for Sale in Latsia, Nicosia District

- •1 bedroom
- •1 W/C
- •Internal Area 51.3m2
- Covered Verandas 14m2
- Covered Parking
- Storage
- Photovoltaic Panels
- Energy Efficiency A