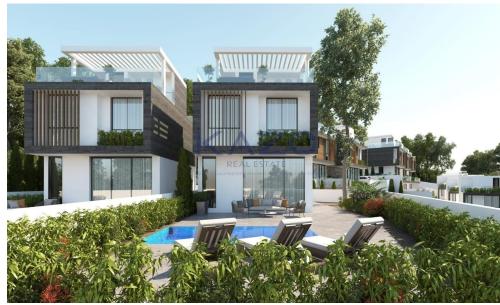

## 4 Bedroom House for Sale in Moni, Limassol District

For sale is a beautiful detached house in the peaceful area of Moni. This well-designed home features an impressive internal space of 151 square meters, providing plenty of room for family living. With four spacious bedrooms and two modern bathrooms, this property is perfect for those seeking comfort and convenience.

Situated within a gated complex, this home offers enhanced security and tranquility. You can relax and enjoy the private swimming pool, a perfect spot for summer days and outdoor entertaining. The lush surroundings and friendly neighborhood make Moni a fantastic place to live, featuring quaint local shops, delightful dining options, and access to nearby parks.