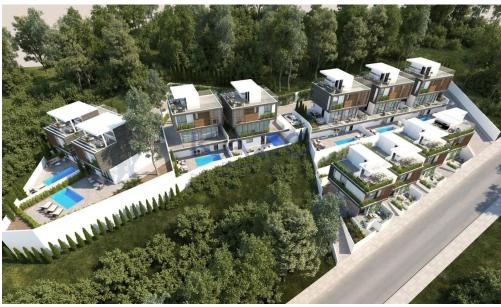

## 4 Bedroom House for Sale in Moni, Limassol District

For sale is a beautiful detached house in the peaceful area of Moni. This well-designed home features an impressive internal space of 151 square meters, providing plenty of room for family living. With four spacious bedrooms and two modern bathrooms, this property is perfect for those seeking comfort and convenience.

Situated within a gated complex, this home offers enhanced security and tranquility. You can relax and enjoy the private swimming pool, a perfect spot for summer days and outdoor entertaining. The lush surroundings and friendly neighborhood make Moni a fantastic place to live, featuring quaint local shops, delightful dining options, and access to nearby parks.