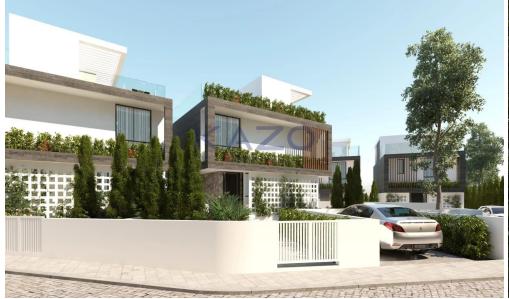

## 4 Bedroom House for Sale in Moni, Limassol District

For sale is a beautiful detached house in the peaceful area of Moni. This well-designed home features an impressive internal space of 151 square meters, providing plenty of room for family living. With four spacious bedrooms and two modern bathrooms, this property is perfect for those seeking comfort and convenience.

Situated within a gated complex, this home offers enhanced security and tranquility. You can relax and enjoy the private swimming pool, a perfect spot for summer days and outdoor entertaining. The lush surroundings and friendly neighborhood make Moni a fantastic place to live, featuring quaint local shops, delightful dining options, and access to nearby parks.