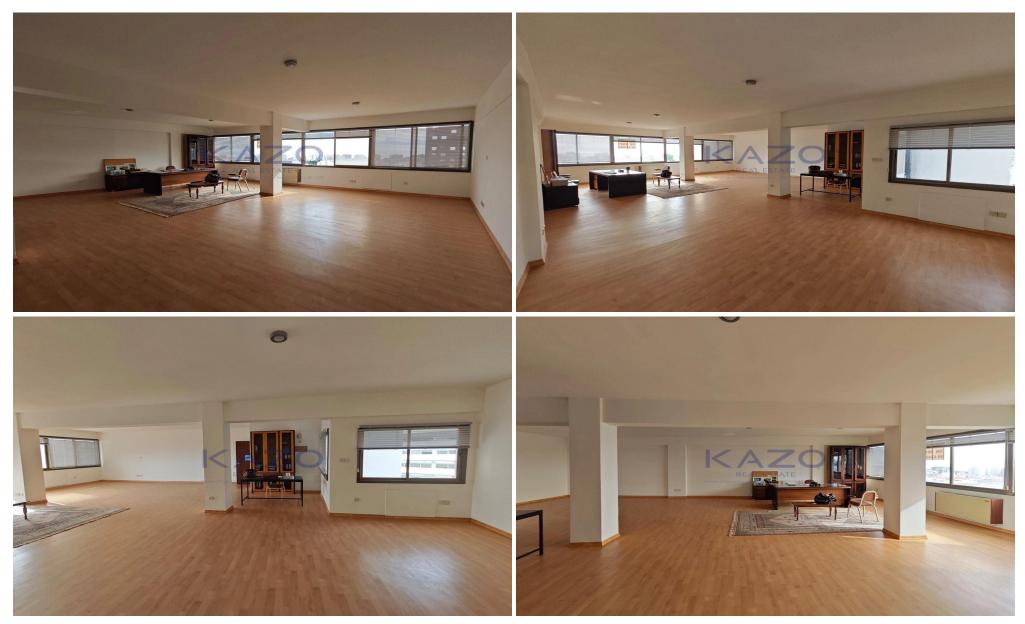

## 112m<sup>2</sup> Office for Sale in Limassol District

For sale is a spacious office located in the vibrant area of City Center – Agia Zoni. This 112 m² office is situated on the 8th floor of a 9-story building, offering stunning views and ample natural light. The property features convenient elevator access, making it easily accessible for both clients and staff.

Built in 1984, this office space combines a classic charm with modern potential. Its south-facing orientation ensures a bright and welcoming atmosphere throughout the day. The layout provides flexibility for various configurations, allowing you to create the ideal workspace tailored to your needs.