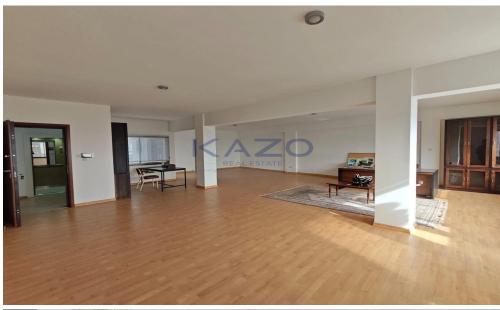

## 112m<sup>2</sup> Office for Sale in Limassol District

For sale is a spacious office located in the vibrant area of City Center – Agia Zoni. This 112 m² office is situated on the 8th floor of a 9-story building, offering stunning views and ample natural light. The property features convenient elevator access, making it easily accessible for both clients and staff.

Built in 1984, this office space combines a classic charm with modern potential. Its south-facing orientation ensures a bright and welcoming atmosphere throughout the day. The layout provides flexibility for various configurations, allowing you to create the ideal workspace tailored to your needs.