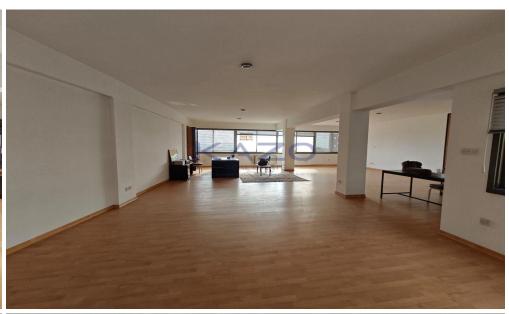

## 112m<sup>2</sup> Office for Sale in Limassol District

For sale is a spacious office located in the vibrant area of City Center – Agia Zoni. This 112 m² office is situated on the 8th floor of a 9-story building, offering stunning views and ample natural light. The property features convenient elevator access, making it easily accessible for both clients and staff.

Built in 1984, this office space combines a classic charm with modern potential. Its south-facing orientation ensures a bright and welcoming atmosphere throughout the day. The layout provides flexibility for various configurations, allowing you to create the ideal workspace tailored to your needs.