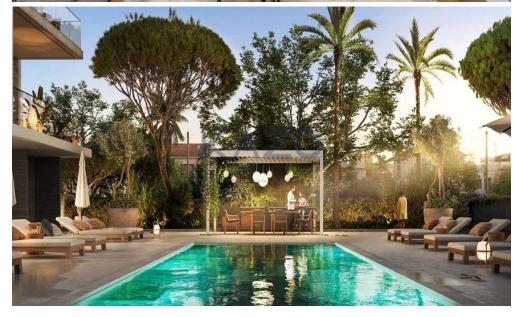

With energy efficiency...

| Property Info                               |                                                 | Plot / Area Info |                     | Additional info                                           |                                |
|---------------------------------------------|-------------------------------------------------|------------------|---------------------|-----------------------------------------------------------|--------------------------------|
| Covered Area<br>Heating<br>Air Conditioning | 91<br>Underfloor Heating, Yes<br>All rooms, Yes | Pool<br>Parking  | Yes<br>Covered, Yes | Reference Numb<br>Property type<br>Condition<br>Bathrooms | er 24606 Apartment Brand New 2 |