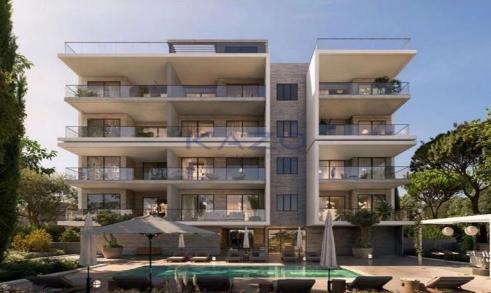

## 2 Bedroom Apartment for Sale in Limassol District

For sale is a stunning apartment, offering a modern living space in the heart of Germasoyeia, Tourist Area. With an internal area of 91 m2, this stylish residence features 2 spacious bedrooms and 2 contemporary bathrooms, making it ideal for comfortable family living or as a vacation home.

Situated on the first floor of a secure building with an elevator, this apartment provides easy access and convenience. The area of Germasoyeia is known for its vibrant atmosphere, boasting a variety of shops, restaurants, and beautiful beaches, all just a short stroll away. Whether you are looking to enjoy local cuisine or relax by the sea, this location has it all.