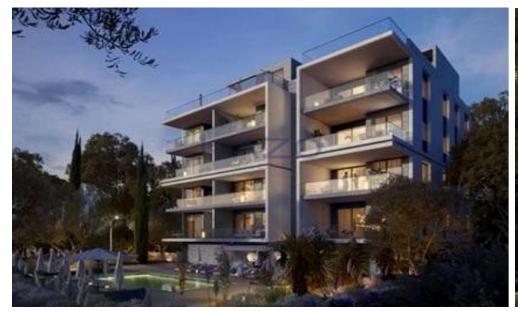

## 2 Bedroom Apartment for Sale in Limassol District

For sale is a stunning apartment, offering a modern living space in the heart of Germasoyeia, Tourist Area. With an internal area of 91 m2, this stylish residence features 2 spacious bedrooms and 2 contemporary bathrooms, making it ideal for comfortable family living or as a vacation home.

Situated on the first floor of a secure building with an elevator, this apartment provides easy access and convenience. The area of Germasoyeia is known for its vibrant atmosphere, boasting a variety of shops, restaurants, and beautiful beaches, all just a short stroll away. Whether you are looking to enjoy local cuisine or relax by the sea, this location has it all.