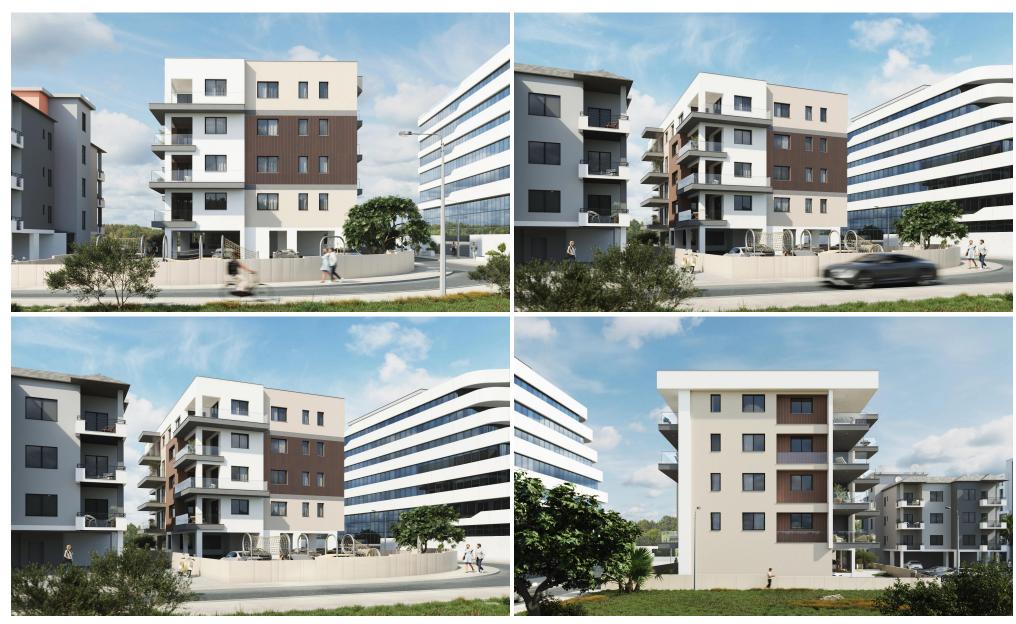

## Design & Architecture

The apartment is part of a modern residential building, characterized by clean architectural lines and a functional layout. The design emphasizes spaciousness, natural light, and practicality, creating an inviting and comfortable atmosphere. High ceilings and large insulated windows enhance ...