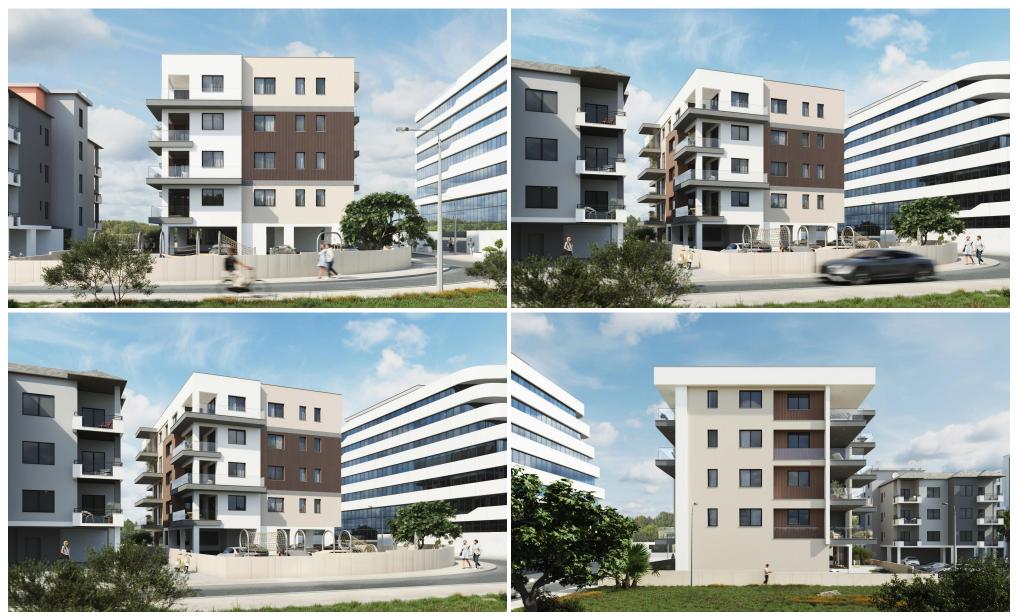

### **1** Bedroom Apartment for Sale in Limassol - Mesa Geitonia

This beautiful residential building is situated in the heart of vibrant Limassol, offering unparalleled convenience and accessibility. Just a short walk from all necessary amenities, residents will find reputable schools, nearby supermarkets and stores for everyday needs, medical facilities, pharmacies, and more.

The project offers a selection of 20 exquisitely designed one-, two- and three-bedroom apartments. Spanning across four floors, each unit is thoughtfully crafted to provide comfort, style, and functionality.

Whether you're seeking a cozy one-bedroom retreat, a spacious two-bedroom home, or a luxurious three-bedroom residence, the project caters to diverse life...

| Property Info          |                                                                               | Plot / Area Info |         | Additional info              |                  |           |
|------------------------|-------------------------------------------------------------------------------|------------------|---------|------------------------------|------------------|-----------|
| Covered Area           |                                                                               | 65               |         |                              |                  |           |
| Covered Veranda        | à                                                                             | 14               |         |                              | Reference Number | 233646    |
| Floor Number           |                                                                               | 1                | Parking | Yes                          | Property type    | Apartment |
| Total Number of Floors |                                                                               | 4                |         |                              | Bathrooms        | 1         |
| Energy Efficiency      | /                                                                             | Α                |         |                              |                  |           |
| Amenities              | Location                                                                      |                  |         |                              |                  |           |
| • Elevator             | Location: Limassol - Mesa Geitonia<br>Coordinates: 34.699462645391 / 33.05961 |                  |         | Region: Limassol<br>18355821 |                  |           |