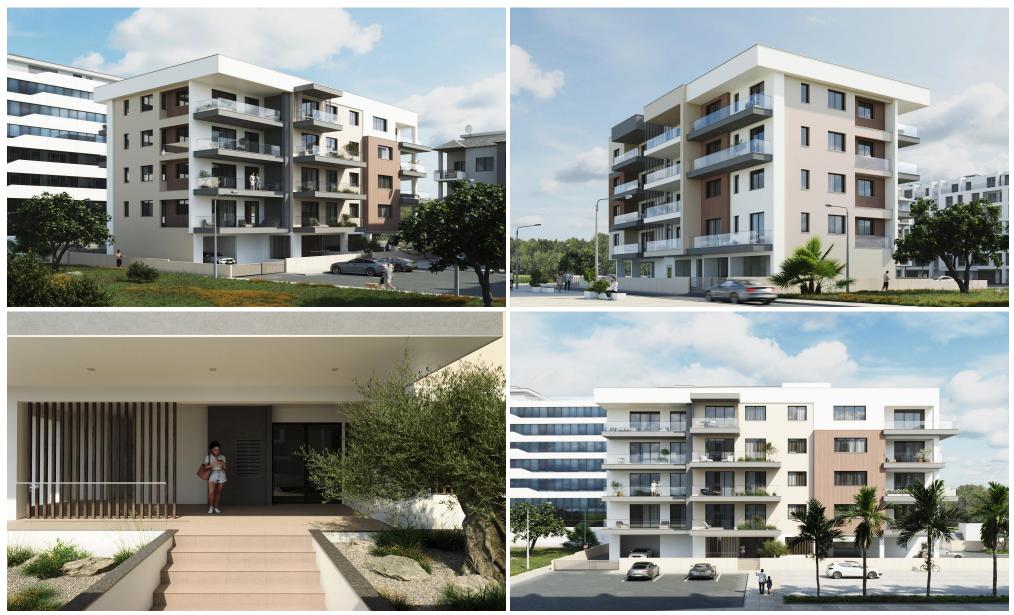

### **1** Bedroom Apartment for Sale in Limassol - Mesa Geitonia

This beautiful residential building is situated in the heart of vibrant Limassol, offering unparalleled convenience and accessibility. Just a short walk from all necessary amenities, residents will find reputable schools, nearby supermarkets and stores for everyday needs, medical facilities, pharmacies, and more.

The project offers a selection of 20 exquisitely designed one-, two- and three-bedroom apartments. Spanning across four floors, each unit is thoughtfully crafted to provide comfort, style, and functionality.

Whether you're seeking a cozy one-bedroom retreat, a spacious two-bedroom home, or a luxurious three-bedroom residence, the project caters to diverse life...

| Property Info          |                                                                               | Plot / Area Info |         | Additional info              |                  |           |
|------------------------|-------------------------------------------------------------------------------|------------------|---------|------------------------------|------------------|-----------|
| Covered Area           |                                                                               | 65               |         |                              |                  |           |
| Covered Veranda        | à                                                                             | 14               |         |                              | Reference Number | 233646    |
| Floor Number           |                                                                               | 1                | Parking | Yes                          | Property type    | Apartment |
| Total Number of Floors |                                                                               | 4                |         |                              | Bathrooms        | 1         |
| Energy Efficiency      | /                                                                             | Α                |         |                              |                  |           |
| Amenities              | Location                                                                      |                  |         |                              |                  |           |
| • Elevator             | Location: Limassol - Mesa Geitonia<br>Coordinates: 34.699462645391 / 33.05961 |                  |         | Region: Limassol<br>18355821 |                  |           |