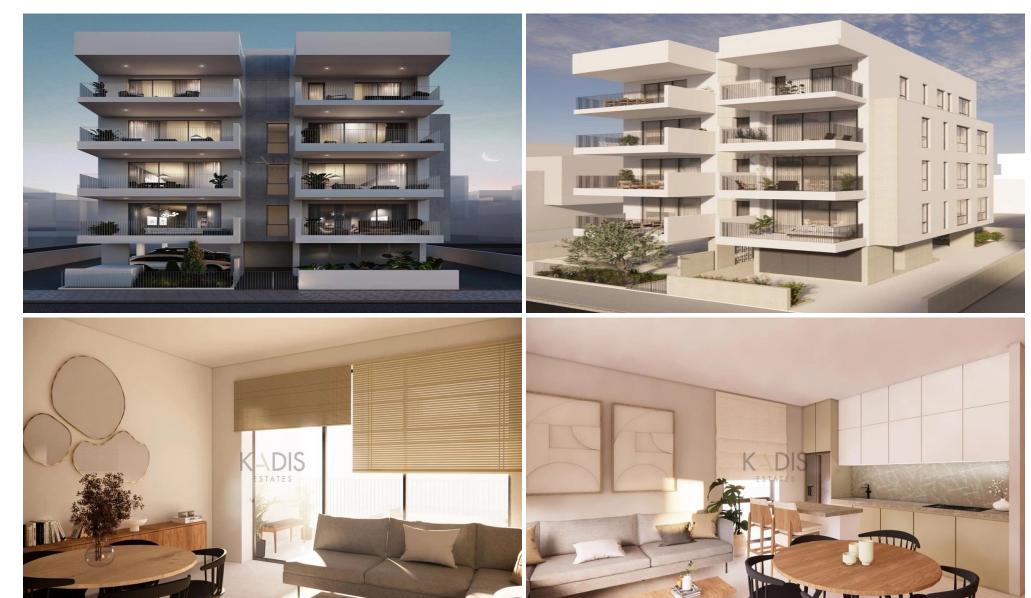

## 2 Bedroom Apartment for Sale in Nicosia - Kaimakli

- •2 bedrooms
- •2 W/C
- •Internal Area 82.11m2
- Covered Verandas 16.36m2
- Covered Parking
- A/C Split Units
- Storage
- •Energy Efficiency "A"

| Property Info    |                      | Plot / Area Info |              | Additional info  |                  |
|------------------|----------------------|------------------|--------------|------------------|------------------|
| Covered Area     | 82<br>All rooms, Yes | Parking          | Covered, Yes | Reference Number | 8974             |
|                  |                      |                  |              | Property type    | <b>Apartment</b> |
| Air Conditioning |                      |                  |              | Condition        | <b>Brand New</b> |
|                  |                      |                  |              | Bathrooms        | 2                |