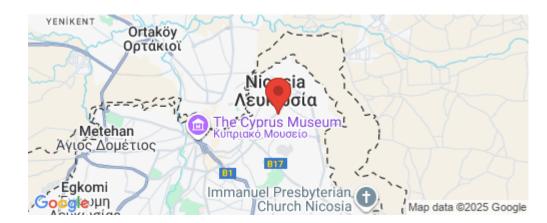

1/4

Amenities Location

• Storage room

Location: Nicosia - Kaimakli
Region: Nicosia

Coordinates: 35.178924876284 / 33.383471833455

**Price: €185 000 + VAT** 

VAT for this property is €9,250 or €35,150. VAT usually is 19%. If it is your first purchase of property, you can have VAT reduced to 5% for the first 150sq.m. of the property.