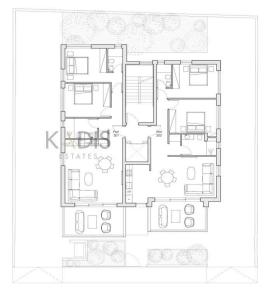

## 2 Bedroom Apartment for Sale in Nicosia - Kaimakli

- •2 bedrooms
- •2 W/C
- •Internal Area 82.11m2
- Covered Verandas 16.36m2
- Covered Parking
- A/C Split Units
- Storage
- •Energy Efficiency "A"

| Property Info    |                      | Plot / Area Info |              | Additional info  |                  |
|------------------|----------------------|------------------|--------------|------------------|------------------|
| Covered Area     | 82<br>All rooms, Yes | Parking          | Covered, Yes | Reference Number | 8974             |
|                  |                      |                  |              | Property type    | <b>Apartment</b> |
| Air Conditioning |                      |                  |              | Condition        | <b>Brand New</b> |
|                  |                      |                  |              | Bathrooms        | 2                |

## **Price change history**

€185 000 on Nov 29, 2024

2/4

4/4

FLOOR PLANS [GROUND FLOOR]

1ST - 3RD FLOOR