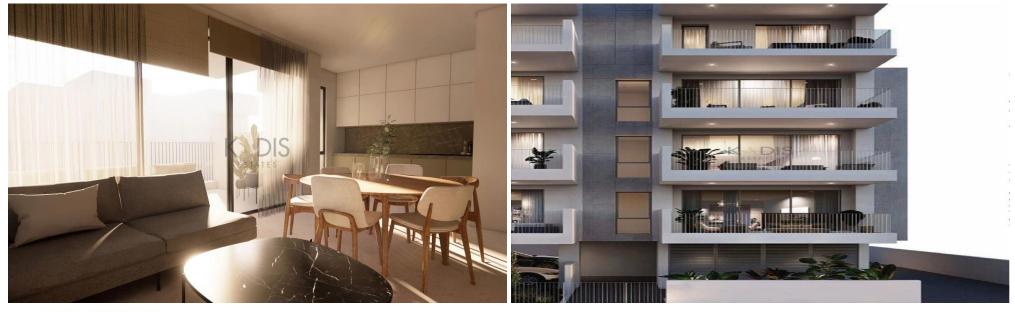

## 2 Bedroom Apartment for Sale in Nicosia - Kaimakli

- •2 bedrooms
- •2 W/C
- •Internal Area 82.11m2
- Covered Verandas 16.36m2
- Covered Parking
- A/C Split Units
- Storage
- •Energy Efficiency "A"

| Property Info    |                      | Plot / Area Info |              | Additional info  |                  |
|------------------|----------------------|------------------|--------------|------------------|------------------|
| Covered Area     | 82<br>All rooms, Yes | Parking          | Covered, Yes | Reference Number | 8974             |
|                  |                      |                  |              | Property type    | <b>Apartment</b> |
| Air Conditioning |                      |                  |              | Condition        | <b>Brand New</b> |
|                  |                      |                  |              | Bathrooms        | 2                |