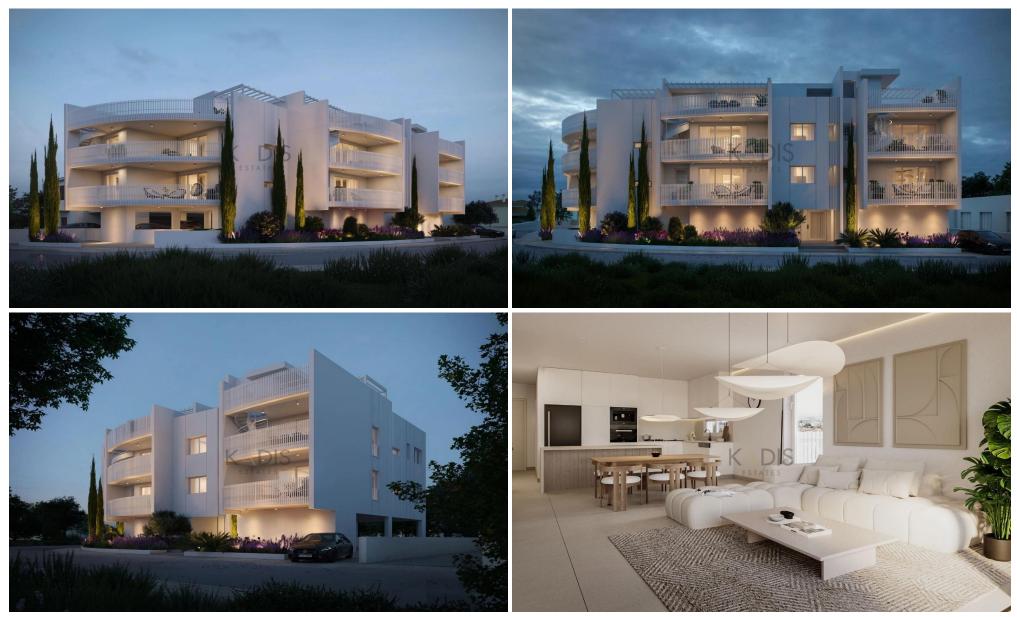

### 2 Bedroom Apartment for Sale in Dromolaxia, Larnaca District

| <ul> <li>2 bedrooms</li> <li>3 W/C</li> <li>Internal Area 85m2</li> <li>Covered Verandas 15m2</li> <li>Roof Garden 49m2</li> <li>Covered Parking</li> <li>Storage</li> <li>Photovoltaic Panels</li> </ul> |    |                                    |                                                | Klavdia       Klavdia         Klavdia       Klavdia         Alexigros Wind       Dron, axia         Alexono       Airport         Alexigros Wind       Exercise         Mapodata Sud       Map data ©2025 |                                     |  |
|-----------------------------------------------------------------------------------------------------------------------------------------------------------------------------------------------------------|----|------------------------------------|------------------------------------------------|-------------------------------------------------------------------------------------------------------------------------------------------------------------------------------------------------------------------------------------------------------------------------------------------------------------------------------------------------------------------------------------------------------------------|-------------------------------------|--|
| Property Info Plot / Area Info                                                                                                                                                                            |    |                                    | fo                                             | Additional info                                                                                                                                                                                                                                                                                                                                                                                                   |                                     |  |
| Covered Area                                                                                                                                                                                              | 85 | Parking                            | Covered, Yes                                   | Reference Number<br>Property type<br>Condition<br>Bathrooms                                                                                                                                                                                                                                                                                                                                                       | 8990<br>Apartment<br>Brand New<br>3 |  |
| Amenities                                                                                                                                                                                                 |    | Location                           |                                                |                                                                                                                                                                                                                                                                                                                                                                                                                   |                                     |  |
| Storage room                                                                                                                                                                                              |    | Location: Drom<br>Coordinates: 34. | olaxia<br>. <b>873550614975</b> / <b>33.58</b> | Region: Larnaca<br>7251694931                                                                                                                                                                                                                                                                                                                                                                                     |                                     |  |