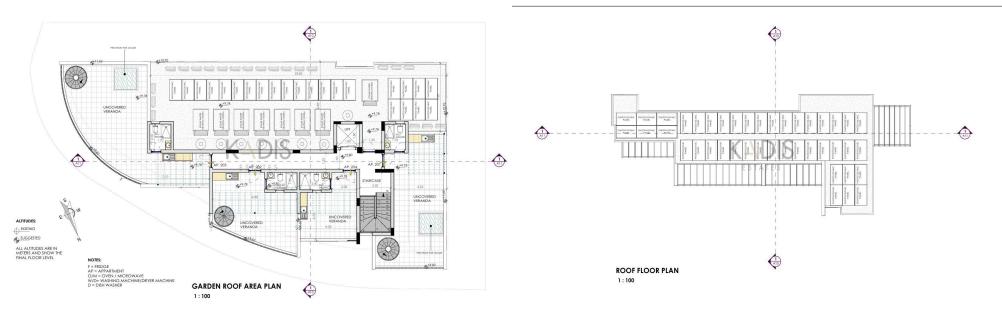

### 2 Bedroom Apartment for Sale in Dromolaxia, Larnaca District

| <ul> <li>2 bedrooms</li> <li>3 W/C</li> <li>Internal Area 85m2</li> <li>Covered Verandas 15m2</li> <li>Roof Garden 49m2</li> <li>Covered Parking</li> <li>Storage</li> <li>Photovoltaic Panels</li> </ul> |    |                                    |                                                | Klavdia       Klavdia         Klavdia       Klavdia         Alexigros Wind       Dron, axia         Alexono       Airport         Alexigros Wind       Exercise         Mapodata Sud       Map data ©2025 |                                     |  |
|-----------------------------------------------------------------------------------------------------------------------------------------------------------------------------------------------------------|----|------------------------------------|------------------------------------------------|-------------------------------------------------------------------------------------------------------------------------------------------------------------------------------------------------------------------------------------------------------------------------------------------------------------------------------------------------------------------------------------------------------------------|-------------------------------------|--|
| Property Info Plot / Area Info                                                                                                                                                                            |    |                                    | fo                                             | Additional info                                                                                                                                                                                                                                                                                                                                                                                                   |                                     |  |
| Covered Area                                                                                                                                                                                              | 85 | Parking                            | Covered, Yes                                   | Reference Number<br>Property type<br>Condition<br>Bathrooms                                                                                                                                                                                                                                                                                                                                                       | 8990<br>Apartment<br>Brand New<br>3 |  |
| Amenities                                                                                                                                                                                                 |    | Location                           |                                                |                                                                                                                                                                                                                                                                                                                                                                                                                   |                                     |  |
| Storage room                                                                                                                                                                                              |    | Location: Drom<br>Coordinates: 34. | olaxia<br>. <b>873550614975</b> / <b>33.58</b> | Region: Larnaca<br>7251694931                                                                                                                                                                                                                                                                                                                                                                                     |                                     |  |