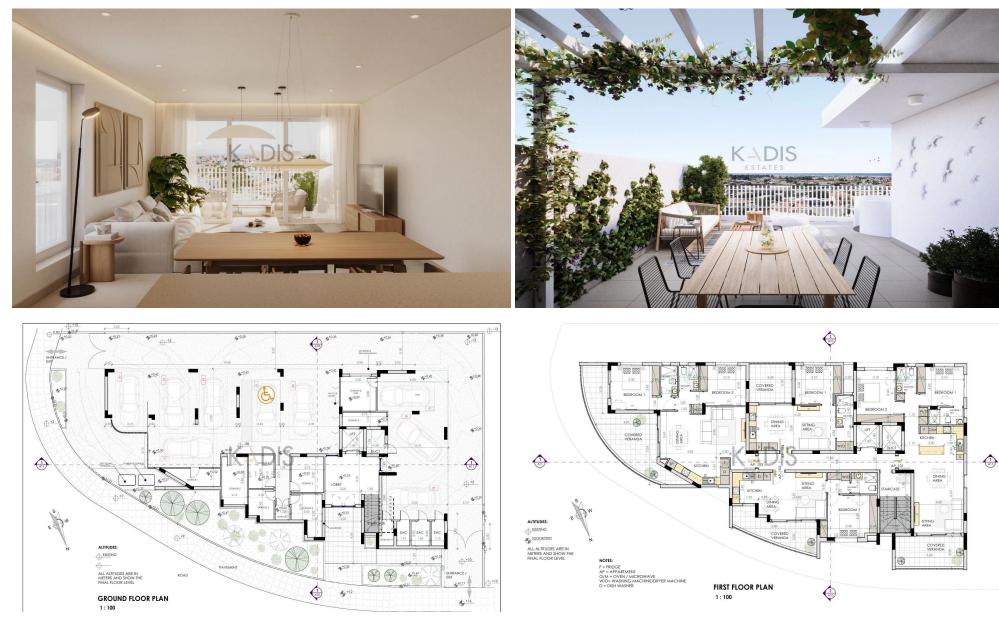

### 2 Bedroom Apartment for Sale in Dromolaxia, Larnaca District

| <ul> <li>2 bedrooms</li> <li>3 W/C</li> <li>Internal Area 85m2</li> <li>Covered Verandas 15m2</li> <li>Roof Garden 49m2</li> <li>Covered Parking</li> <li>Storage</li> <li>Photovoltaic Panels</li> </ul> |    |                                    |                                                | Klavdia       Klavdia         Klavdia       Klavdia         Alexigros Wind       Dron, axia         Alexono       Airport         Alexigros Wind       Exercise         Mapodata Sud       Map data ©2025 |                                     |  |
|-----------------------------------------------------------------------------------------------------------------------------------------------------------------------------------------------------------|----|------------------------------------|------------------------------------------------|-------------------------------------------------------------------------------------------------------------------------------------------------------------------------------------------------------------------------------------------------------------------------------------------------------------------------------------------------------------------------------------------------------------------|-------------------------------------|--|
| Property Info Plot / Area Info                                                                                                                                                                            |    |                                    | fo                                             | Additional info                                                                                                                                                                                                                                                                                                                                                                                                   |                                     |  |
| Covered Area                                                                                                                                                                                              | 85 | Parking                            | Covered, Yes                                   | Reference Number<br>Property type<br>Condition<br>Bathrooms                                                                                                                                                                                                                                                                                                                                                       | 8990<br>Apartment<br>Brand New<br>3 |  |
| Amenities                                                                                                                                                                                                 |    | Location                           |                                                |                                                                                                                                                                                                                                                                                                                                                                                                                   |                                     |  |
| Storage room                                                                                                                                                                                              |    | Location: Drom<br>Coordinates: 34. | olaxia<br>. <b>873550614975</b> / <b>33.58</b> | Region: Larnaca<br>7251694931                                                                                                                                                                                                                                                                                                                                                                                     |                                     |  |