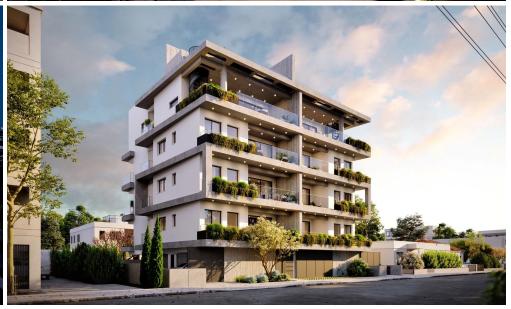

## 1 Bedroom Apartment for Sale in Limassol - Katholiki

Reference ID: #SA35554Price details: €300,000 +VATThe new project located in the heart of Limassol's Katholiki area. This 4-story building offers a range of luxurious apartments, including 1-bedroom and 2-bedroom units. The highlight of the building is the exclusive 3-bedroom penthouses on the 4th floor, each featuring a private swimming pool. Other Features Air conditioning Double glazed thermal aluminium windows Highquality kitchen cabinets Highquality Sanitary Ware Highquality wardrobes Lift Parking space Available for sale six 1-bedroom apartments. Price: €300,000-€330,000 Covered area: 50 sq.m. Covered veranda: 10 sq.m. Year of Build: 2026 PLUS V.A.T