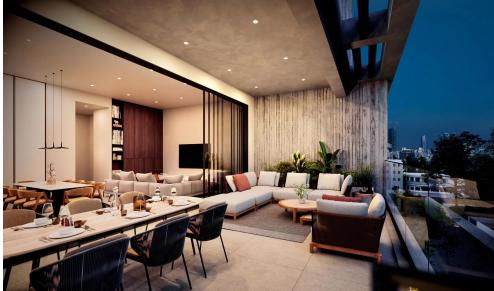

## 1 Bedroom Apartment for Sale in Limassol - Katholiki

Reference ID: #SA35554Price details: €300,000 +VATThe new project located in the heart of Limassol's Katholiki area. This 4-story building offers a range of luxurious apartments, including 1-bedroom and 2-bedroom units. The highlight of the building is the exclusive 3-bedroom penthouses on the 4th floor, each featuring a private swimming pool. Other Features Air conditioning Double glazed thermal aluminium windows Highquality kitchen cabinets Highquality Sanitary Ware Highquality wardrobes Lift Parking space Available for sale six 1-bedroom apartments. Price: €300,000-€330,000 Covered area: 50 sq.m. Covered veranda: 10 sq.m. Year of Build: 2026 PLUS V.A.T