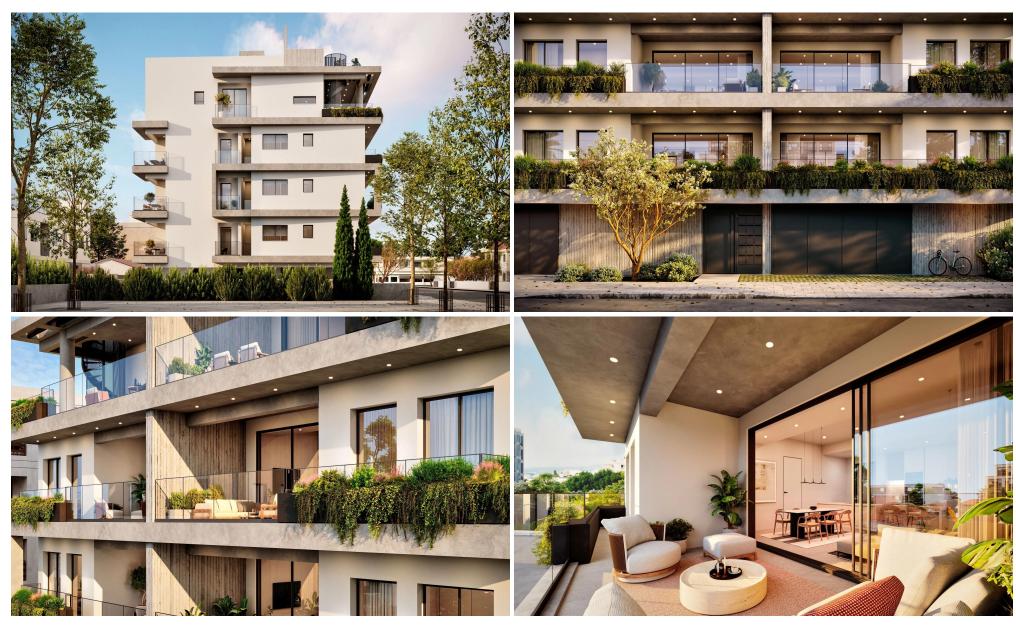

## 1 Bedroom Apartment for Sale in Limassol - Katholiki

Reference ID: #SA35554Price details: €300,000 +VATThe new project located in the heart of Limassol's Katholiki area. This 4-story building offers a range of luxurious apartments, including 1-bedroom and 2-bedroom units. The highlight of the building is the exclusive 3-bedroom penthouses on the 4th floor, each featuring a private swimming pool. Other Features Air conditioning Double glazed thermal aluminium windows Highquality kitchen cabinets Highquality Sanitary Ware Highquality wardrobes Lift Parking space Available for sale six 1-bedroom apartments. Price: €300,000-€330,000 Covered area: 50 sq.m. Covered veranda: 10 sq.m. Year of Build: 2026 PLUS V.A.T