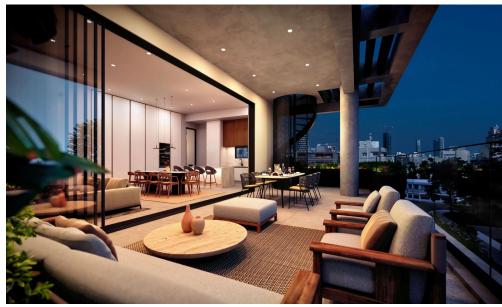

## 1 Bedroom Apartment for Sale in Limassol - Katholiki

Reference ID: #SA35554Price details: €300,000 +VATThe new project located in the heart of Limassol's Katholiki area. This 4-story building offers a range of luxurious apartments, including 1-bedroom and 2-bedroom units. The highlight of the building is the exclusive 3-bedroom penthouses on the 4th floor, each featuring a private swimming pool. Other Features Air conditioning Double glazed thermal aluminium windows Highquality kitchen cabinets Highquality Sanitary Ware Highquality wardrobes Lift Parking space Available for sale six 1-bedroom apartments. Price: €300,000-€330,000 Covered area: 50 sq.m. Covered veranda: 10 sq.m. Year of Build: 2026 PLUS V.A.T