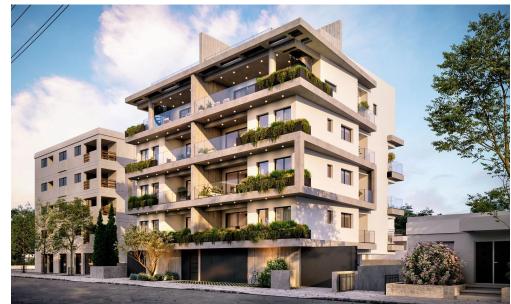

## 1 Bedroom Apartment for Sale in Limassol - Katholiki

Reference ID: #SA35554Price details: €300,000 +VATThe new project located in the heart of Limassol's Katholiki area. This 4-story building offers a range of luxurious apartments, including 1-bedroom and 2-bedroom units. The highlight of the building is the exclusive 3-bedroom penthouses on the 4th floor, each featuring a private swimming pool. Other Features Air conditioning Double glazed thermal aluminium windows Highquality kitchen cabinets Highquality Sanitary Ware Highquality wardrobes Lift Parking space Available for sale six 1-bedroom apartments. Price: €300,000-€330,000 Covered area: 50 sq.m. Covered veranda: 10 sq.m. Year of Build: 2026 PLUS V.A.T