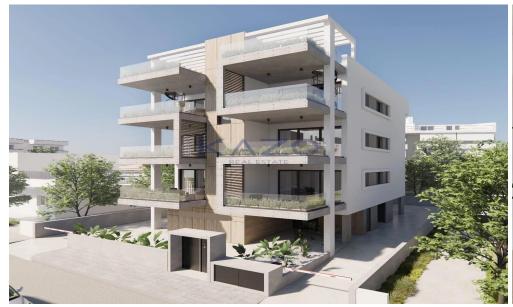

## 2 Bedroom Apartment for Sale in Limassol - Linopetra

For sale is a modern apartment currently under construction, offering a spacious internal area of 86 square meters. This well-designed unit features two comfortable bedrooms and two modern bathrooms, perfect for both families and professionals. Situated on the first floor of a three-story building, the apartment is easily accessible by an elevator, ensuring convenience for all residents.

The apartment is located in the sought-after area of Linopetra, known for its vibrant atmosphere and proximity to essential amenities. Residents will enjoy easy access to a variety of shops, restaurants, and cafes, making daily life both convenient and enjoyable. The area also boasts beautiful park...