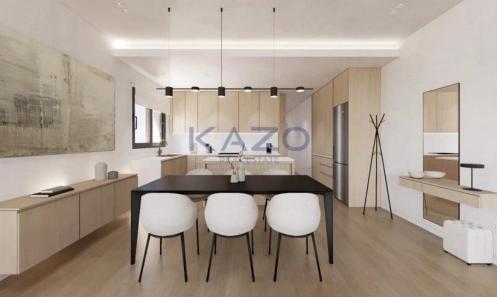

## 2 Bedroom Apartment for Sale in Limassol - Linopetra

For sale is a modern apartment currently under construction, offering a spacious internal area of 86 square meters. This well-designed unit features two comfortable bedrooms and two modern bathrooms, perfect for both families and professionals. Situated on the first floor of a three-story building, the apartment is easily accessible by an elevator, ensuring convenience for all residents.

The apartment is located in the sought-after area of Linopetra, known for its vibrant atmosphere and proximity to essential amenities. Residents will enjoy easy access to a variety of shops, restaurants, and cafes, making daily life both convenient and enjoyable. The area also boasts beautiful park...