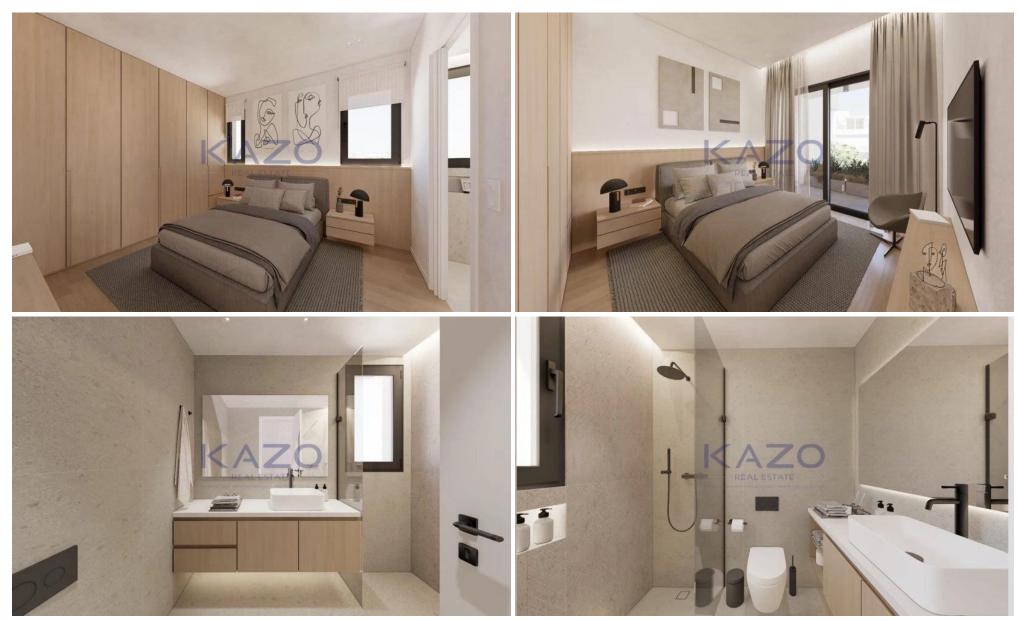

## 2 Bedroom Apartment for Sale in Limassol - Linopetra

For sale is a modern apartment currently under construction, offering a spacious internal area of 86 square meters. This well-designed unit features two comfortable bedrooms and two modern bathrooms, perfect for both families and professionals. Situated on the first floor of a three-story building, the apartment is easily accessible by an elevator, ensuring convenience for all residents.

The apartment is located in the sought-after area of Linopetra, known for its vibrant atmosphere and proximity to essential amenities. Residents will enjoy easy access to a variety of shops, restaurants, and cafes, making daily life both convenient and enjoyable. The area also boasts beautiful park...