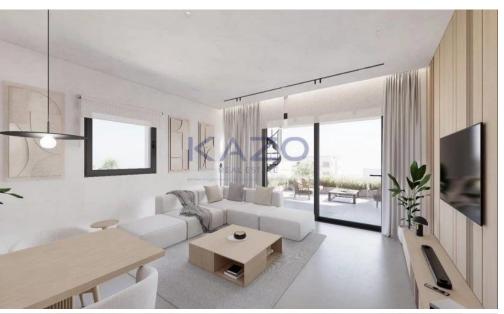

## 2 Bedroom Apartment for Sale in Limassol - Linopetra

For sale is a modern apartment currently under construction, offering a spacious internal area of 86 square meters. This well-designed unit features two comfortable bedrooms and two modern bathrooms, perfect for both families and professionals. Situated on the first floor of a three-story building, the apartment is easily accessible by an elevator, ensuring convenience for all residents.

The apartment is located in the sought-after area of Linopetra, known for its vibrant atmosphere and proximity to essential amenities. Residents will enjoy easy access to a variety of shops, restaurants, and cafes, making daily life both convenient and enjoyable. The area also boasts beautiful park...