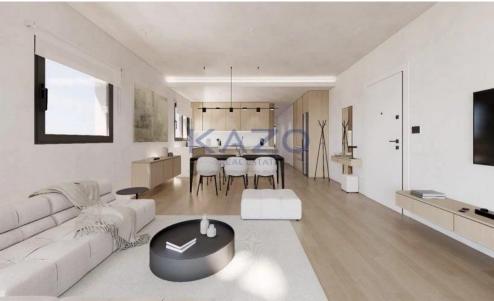

## 2 Bedroom Apartment for Sale in Limassol - Linopetra

For sale is a modern apartment currently under construction, offering a spacious internal area of 86 square meters. This well-designed unit features two comfortable bedrooms and two modern bathrooms, perfect for both families and professionals. Situated on the first floor of a three-story building, the apartment is easily accessible by an elevator, ensuring convenience for all residents.

The apartment is located in the sought-after area of Linopetra, known for its vibrant atmosphere and proximity to essential amenities. Residents will enjoy easy access to a variety of shops, restaurants, and cafes, making daily life both convenient and enjoyable. The area also boasts beautiful park...