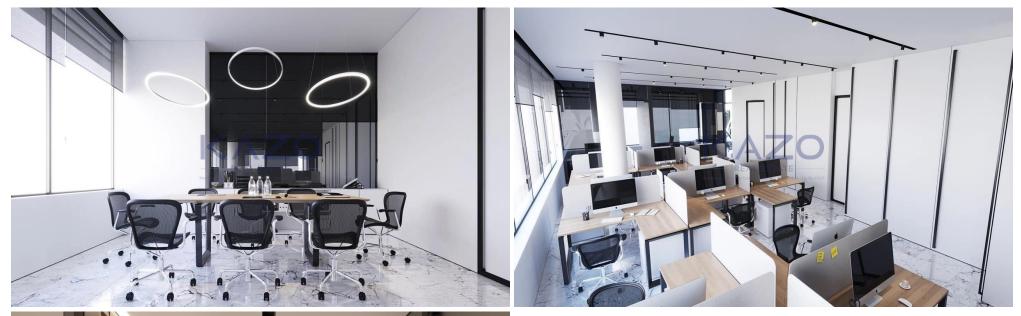

## 455m<sup>2</sup> Office for Sale in Limassol - Agios Athanasios

Modern office space, located in the sought-after area of Agios Athanasios. This spacious property offers an impressive internal area of 455 m2, providing ample room for your business needs. Situated on the fourth floor of a five-story building, access is convenient with an elevator servicing all levels.

Agios Athanasios is known for its vibrant business community and strategic location. This area combines a tranquil environment with easy access to essential amenities, making it ideal for both work and leisure. Nearby, you will find restaurants, cafés, and shops, as well as excellent transport links to the surrounding regions. The setting is perfect for establishing a thriving busi...