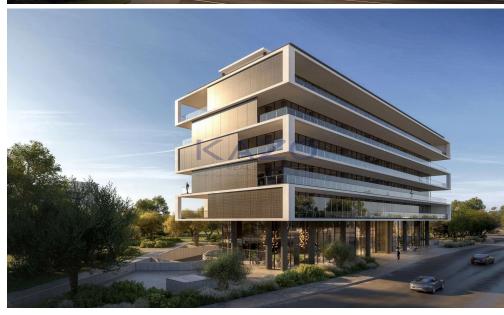

## 455m<sup>2</sup> Office for Sale in Limassol - Agios Athanasios

Modern office space, located in the sought-after area of Agios Athanasios. This spacious property offers an impressive internal area of 455 m2, providing ample room for your business needs. Situated on the fourth floor of a five-story building, access is convenient with an elevator servicing all levels.