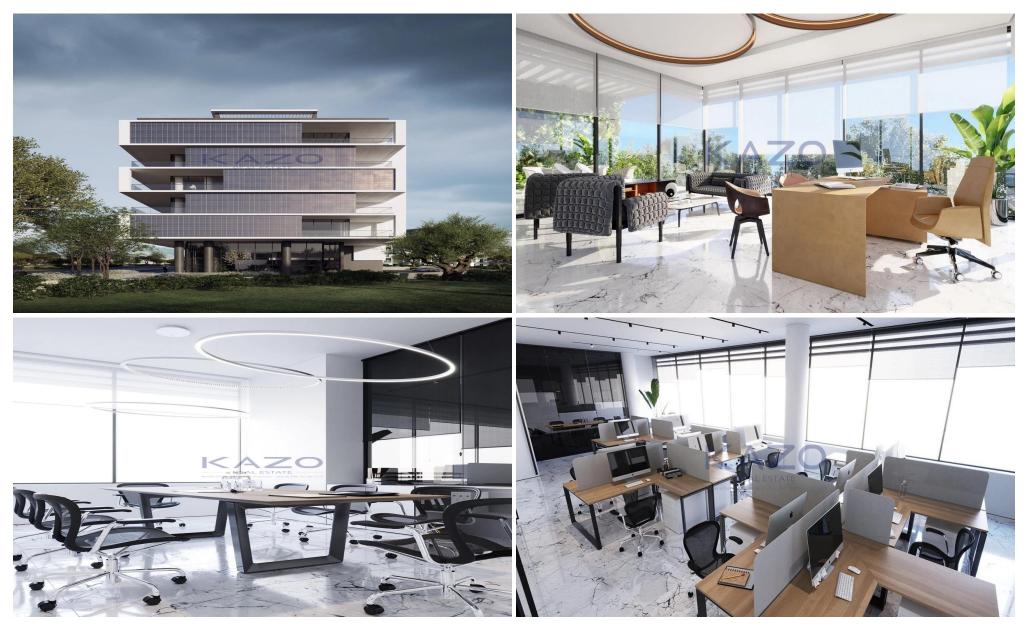

## 455m<sup>2</sup> Office for Sale in Limassol - Agios Athanasios

Modern office space, located in the sought-after area of Agios Athanasios. This spacious property offers an impressive internal area of 455 m2, providing ample room for your business needs. Situated on the fourth floor of a five-story building, access is convenient with an elevator servicing all levels.

Agios Athanasios is known for its vibrant business community and strategic location. This area combines a tranquil environment with easy access to essential amenities, making it ideal for both work and leisure. Nearby, you will find restaurants, cafés, and shops, as well as excellent transport links to the surrounding regions. The setting is perfect for establishing a thriving busi...