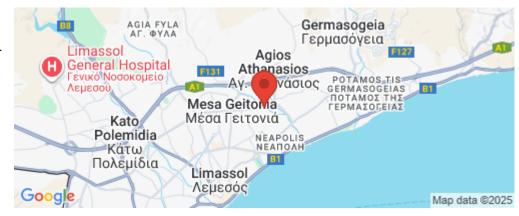

Amenities Location

**Location:** Limassol - Agios Athanasios Region: **Limassol** 

Coordinates: **34.699023693579** / **33.056494844181** 

Elevator

Price: €3 464 175 + VAT

VAT for this property is **€498,308** or **€658,193**. VAT usually is 19%. If it is your first purchase of property, you can have VAT reduced to 5% for the first 150sq.m. of the property.