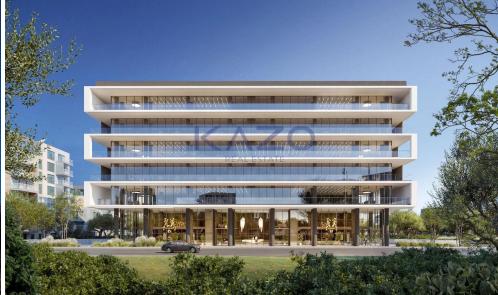

## 455m<sup>2</sup> Office for Sale in Limassol - Agios Athanasios

Modern office space, located in the sought-after area of Agios Athanasios. This spacious property offers an impressive internal area of 455 m2, providing ample room for your business needs. Situated on the fourth floor of a five-story building, access is convenient with an elevator servicing all levels.