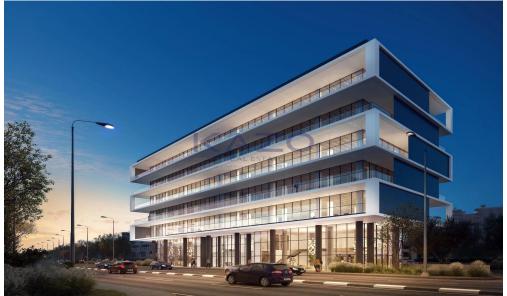

## 455m<sup>2</sup> Office for Sale in Limassol - Agios Athanasios

Modern office space, located in the sought-after area of Agios Athanasios. This spacious property offers an impressive internal area of 455 m2, providing ample room for your business needs. Situated on the fourth floor of a five-story building, access is convenient with an elevator servicing all levels.