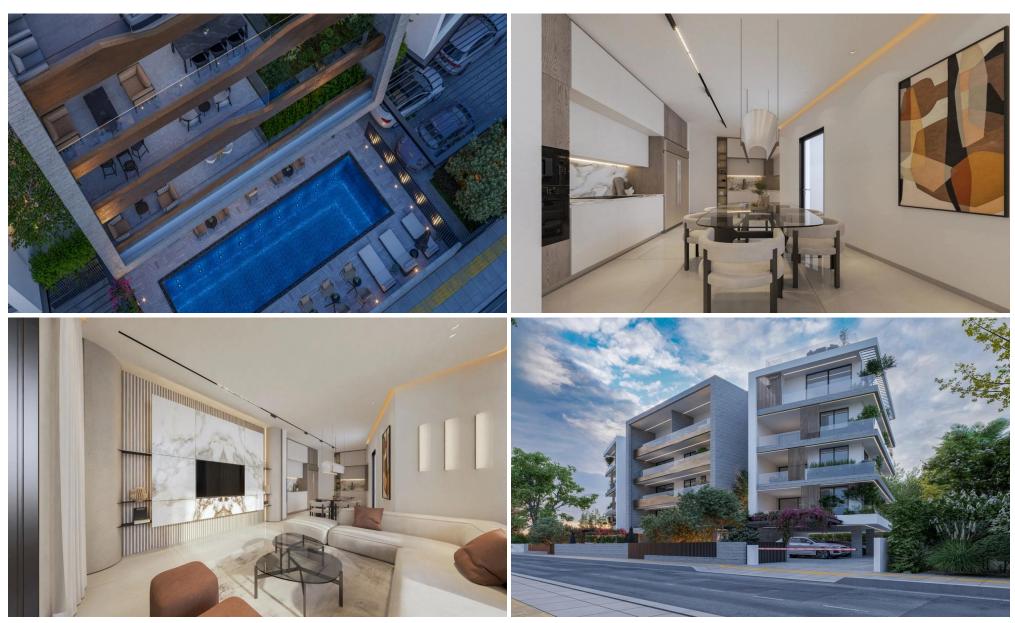

Key Features

Heated swimming pool
Fully-equipped gym
Soothing sauna
Photovoltaic system for energy efficiency
Underfloor heating
VRV air-conditioning system
Electric gate
Alarm system
Smart home technology

AVAILABILITY
Apartment 4th floor

Internal area 109 sq.m. Veranda 72 sq.m. Roof garden 102 sq.m.

There are more apartments available in this project. Project status: Off plan Completi...

Property Info Plot / Area Info Additional info