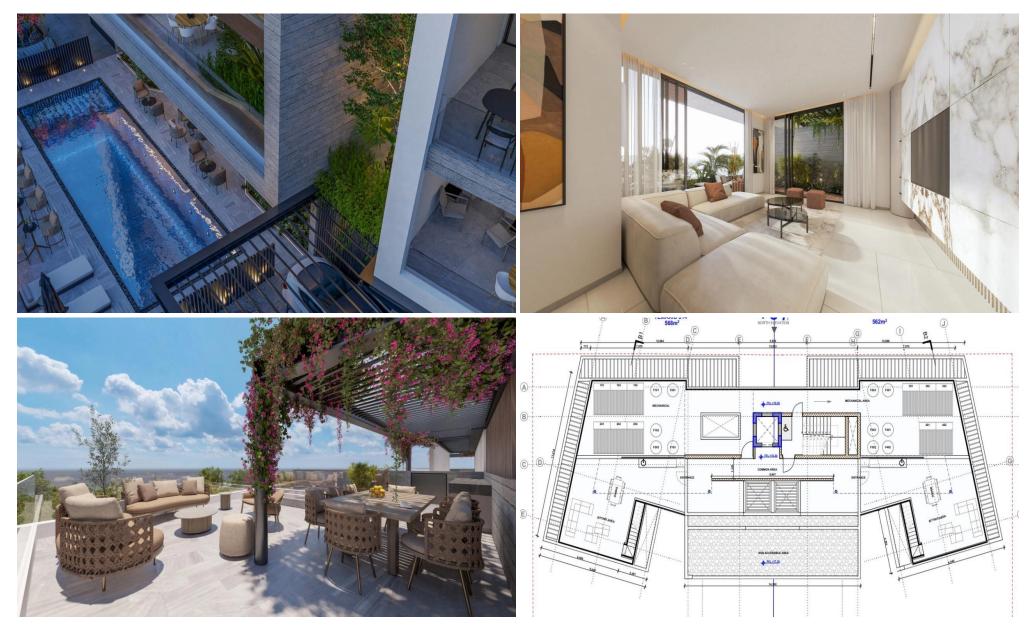

AVAILABILITY
Apartment 4th floor

Internal area 109 sq.m. Veranda 72 sq.m. Roof garden 102 sq.m.

There are more apartments available in this project. Project status: Off plan Completi...

Property Info Plot / Area Info Additional info