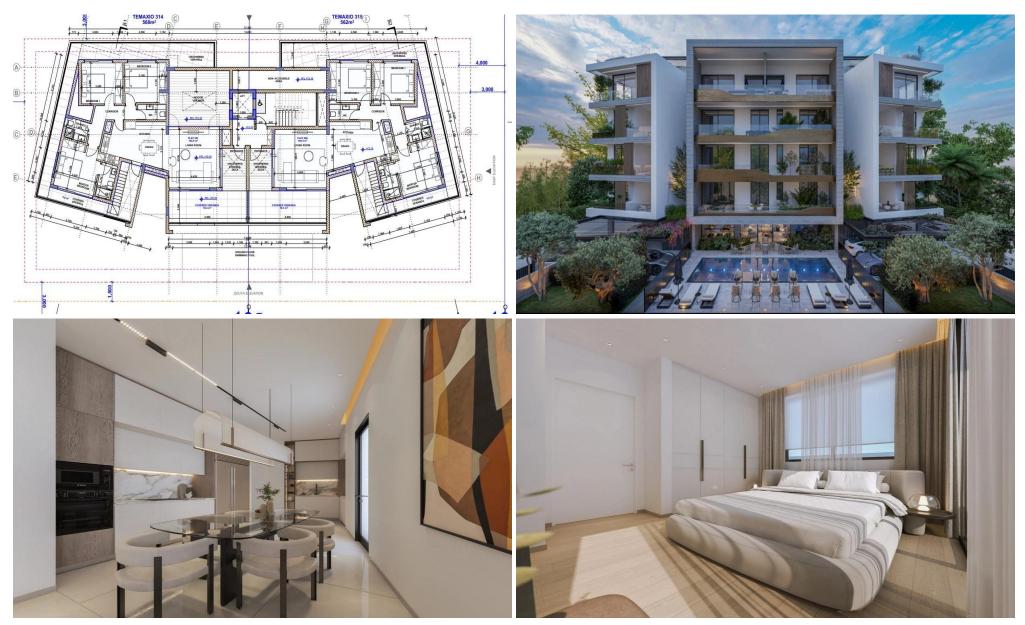

## 3 Bedroom Apartment for Sale in Limassol District

New modern project in Germasogia, Limassol. Located near pharmacy, supermarket, coffee shops, restaurants, 5 minute drive to highway. This 4-floor building consists of 11 elegant apartments.

Key Features

Heated swimming pool
Fully-equipped gym
Soothing sauna
Photovoltaic system for energy efficiency
Underfloor heating
VRV air-conditioning system
Electric gate
Alarm system
Smart home technology