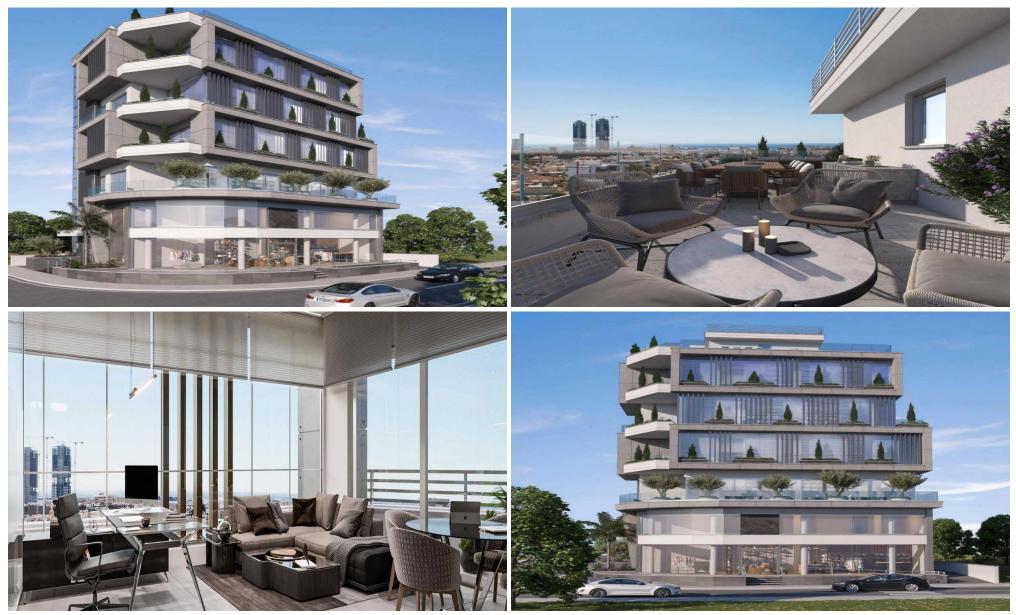

## 1302m<sup>2</sup> Building for Sale in Limassol - Mesa Geitonia

The project of a modern commercial building under development. It is located in Mesa Geitonia, Limassol. The building is located on a corner lot in one of the busiest commercial areas of the city, surrounded by shops, banks, insurance companies, law firms, cafes and schools. The ideal location ensures proximity to the new "office area", as well as convenient access to the motorway. The building includes a store with a mezzanine and 4 floors of offices with a total area of 1302 m2, as well as a ground floor. There are 18 parking spaces on site, as well as a spacious reception area and lobby. The upper floors offer sea views, and there is also the possibility to arrange a roof g...