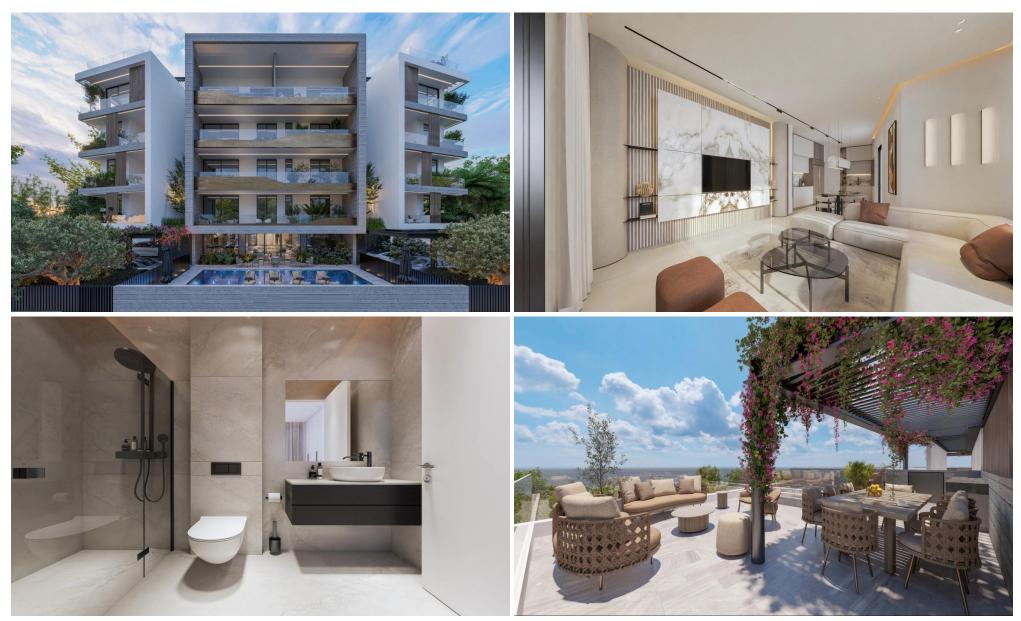

## 3 Bedroom Apartment for Sale in Germasogeia, Limassol District

Reference ID: #SA35562Price details: €950,000 +VATThis stunning four floor luxury building in Germasogeia, Limassol designed to offer the best in modern living. It features elegant two and three bedroom apartments with high-quality finishes that combine style and comfort. Residents can relax and unwind with premium amenities like a heated swimming pool, a fully-equipped gym and a soothing sauna. Built with the environment in mind, the building includes a photovoltaic system for energy efficiency, underfloor heating and a VRV air-conditioning system to keep your home cozy all year round. For your peace of mind the property offers advanced security with an electric gate, an alarm system and S...