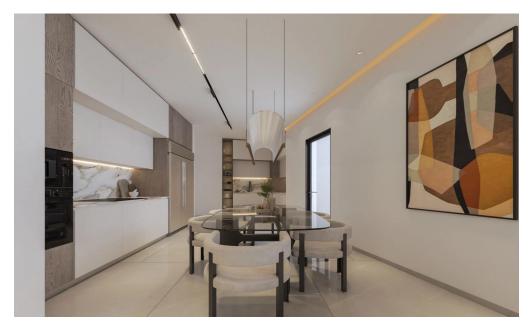

## 3 Bedroom Apartment for Sale in Germasogeia, Limassol District

Reference ID: #SA35562Price details: €950,000 +VATThis stunning four floor luxury building in Germasogeia, Limassol designed to offer the best in modern living. It features elegant two and three bedroom apartments with high-quality finishes that combine style and comfort. Residents can relax and unwind with premium amenities like a heated swimming pool, a fully-equipped gym and a soothing sauna. Built with the environment in mind, the building includes a photovoltaic system for energy efficiency, underfloor heating and a VRV air-conditioning system to keep your home cozy all year round. For your peace of mind the property offers advanced security with an electric gate, an alarm system and S...