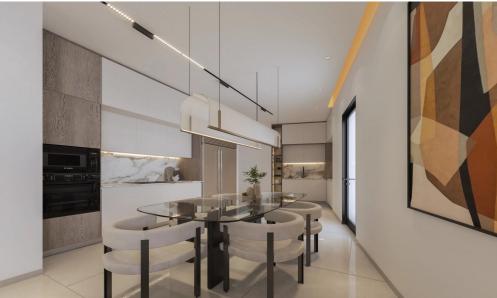

## 3 Bedroom Apartment for Sale in Germasogeia, Limassol District

Reference ID: #SA35562Price details: €950,000 +VATThis stunning four floor luxury building in Germasogeia, Limassol designed to offer the best in modern living. It features elegant two and three bedroom apartments with high-quality finishes that combine style and comfort. Residents can relax and unwind with premium amenities like a heated swimming pool, a fully-equipped gym and a soothing sauna. Built with the environment in mind, the building includes a photovoltaic system for energy efficiency, underfloor heating and a VRV air-conditioning system to keep your home cozy all year round. For your peace of mind the property offers advanced security with an electric gate, an alarm system and S...