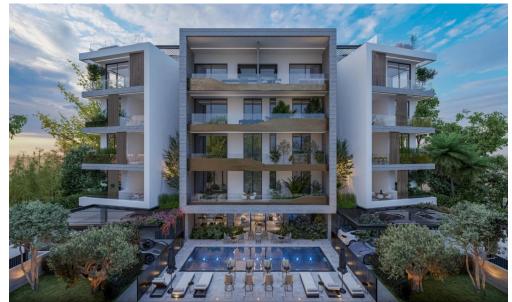

## 3 Bedroom Apartment for Sale in Germasogeia, Limassol District

Reference ID: #SA35562Price details: €950,000 +VATThis stunning four floor luxury building in Germasogeia, Limassol designed to offer the best in modern living. It features elegant two and three bedroom apartments with high-quality finishes that combine style and comfort. Residents can relax and unwind with premium amenities like a heated swimming pool, a fully-equipped gym and a soothing sauna. Built with the environment in mind, the building includes a photovoltaic system for energy efficiency, underfloor heating and a VRV air-conditioning system to keep your home cozy all year round. For your peace of mind the property offers advanced security with an electric gate, an alarm system and S...