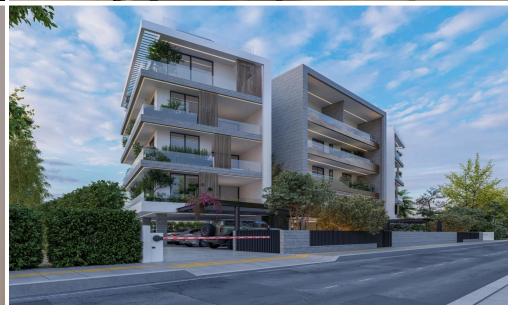

## 3 Bedroom Apartment for Sale in Germasogeia, Limassol District

Reference ID: #SA35562Price details: €950,000 +VATThis stunning four floor luxury building in Germasogeia, Limassol designed to offer the best in modern living. It features elegant two and three bedroom apartments with high-quality finishes that combine style and comfort. Residents can relax and unwind with premium amenities like a heated swimming pool, a fully-equipped gym and a soothing sauna. Built with the environment in mind, the building includes a photovoltaic system for energy efficiency, underfloor heating and a VRV air-conditioning system to keep your home cozy all year round. For your peace of mind the property offers advanced security with an electric gate, an alarm system and S...