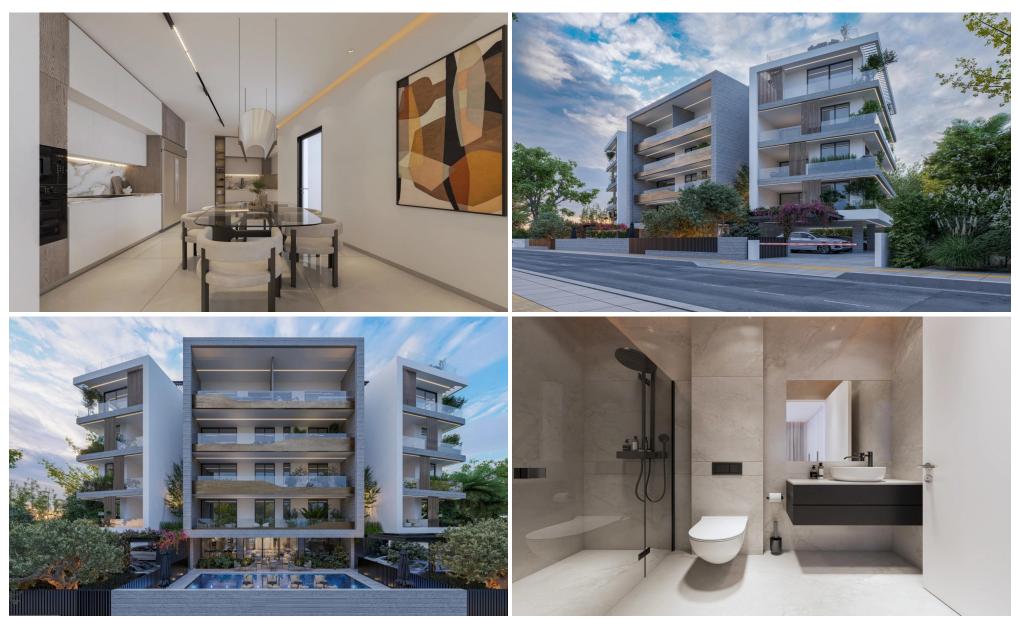

## 2 Bedroom Apartment for Sale in Germasogeia, Limassol District

Reference ID: #SA35561Price details: €370,000 +VATThis stunning four floor luxury building in Germasogeia, Limassol designed to offer the best in modern living. It features elegant two and three bedroom apartments with high-quality finishes that combine style and comfort. Residents can relax and unwind with premium amenities like a heated swimming pool, a fully-equipped gym and a soothing sauna. Built with the environment in mind, the building includes a photovoltaic system for energy efficiency, underfloor heating and a VRV air-conditioning system to keep your home cozy all year round. For your peace of mind the property offers advanced security with an electric gate, an alarm system and S...