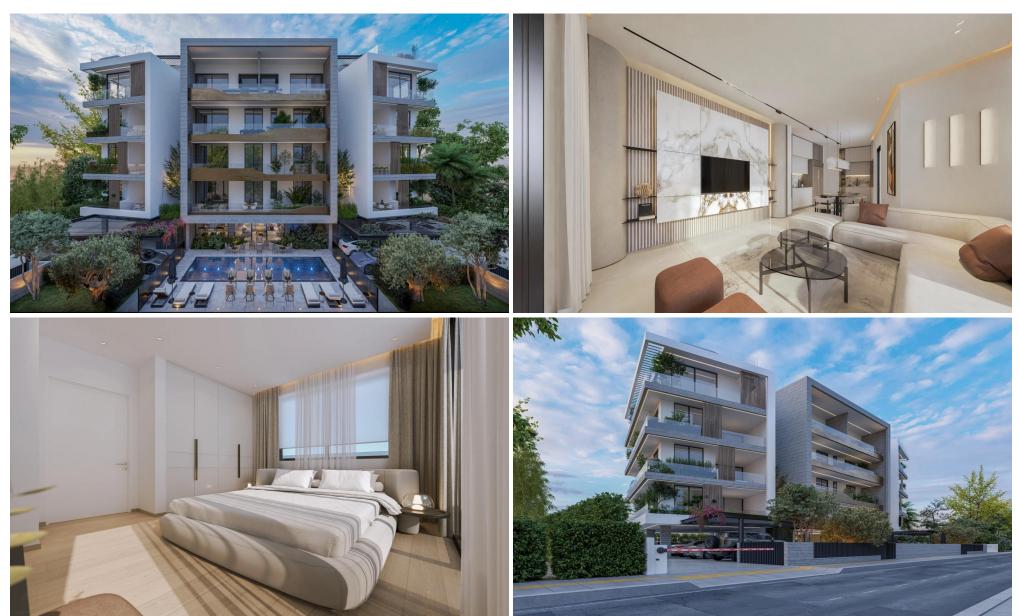

## 2 Bedroom Apartment for Sale in Germasogeia, Limassol District

Reference ID: #SA35561Price details: €370,000 +VATThis stunning four floor luxury building in Germasogeia, Limassol designed to offer the best in modern living. It features elegant two and three bedroom apartments with high-quality finishes that combine style and comfort. Residents can relax and unwind with premium amenities like a heated swimming pool, a fully-equipped gym and a soothing sauna. Built with the environment in mind, the building includes a photovoltaic system for energy efficiency, underfloor heating and a VRV air-conditioning system to keep your home cozy all year round. For your peace of mind the property offers advanced security with an electric gate, an alarm system and S...