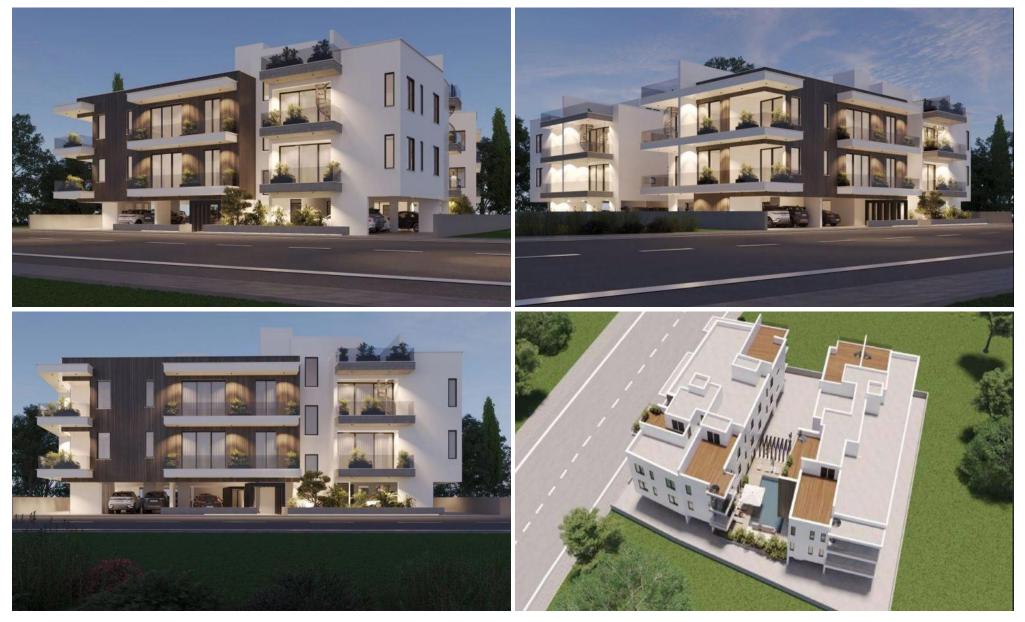

### 2 Bedroom Apartment for Sale in Livadia Larnakas, Larnaca District

Two Bedroom Apartment For Sale in Livadia, Larnaca – Title Deeds (New Build Process) [] Located in the prestigious area of Livadia in Larnaca, the Project consists of two blocks, each with two floors, providing a total of 20 apartments. The development features a swimming pool and a gym exclusively for residents. The apartments include 6 one-bedroom units and 14 two-bedroom units, with 6 of them offering private roof gardens.]]-Master bedroom with ensuite facilities and fitted wardrobes]]- 1 Bedroom with fitted wardrobes]]- Open plan living – dining – kitchen area]]- Family bathroom]]- Unfurnished]]- P...