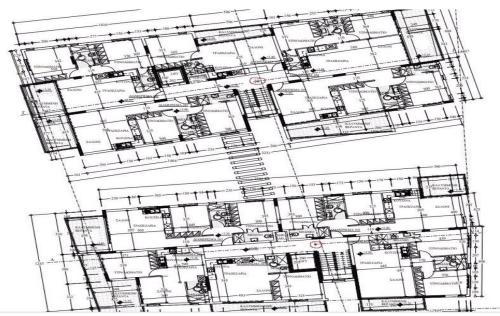

### 2 Bedroom Apartment for Sale in Livadia Larnakas, Larnaca District

Two Bedroom Apartment For Sale in Livadia, Larnaca – Title Deeds (New Build Process) [] Located in the prestigious area of Livadia in Larnaca, the Project consists of two blocks, each with two floors, providing a total of 20 apartments. The development features a swimming pool and a gym exclusively for residents. The apartments include 6 one-bedroom units and 14 two-bedroom units, with 6 of them offering private roof gardens.]]-Master bedroom with ensuite facilities and fitted wardrobes]]- 1 Bedroom with fitted wardrobes]]- Open plan living – dining – kitchen area]]- Family bathroom]]- Unfurnished]]- P...