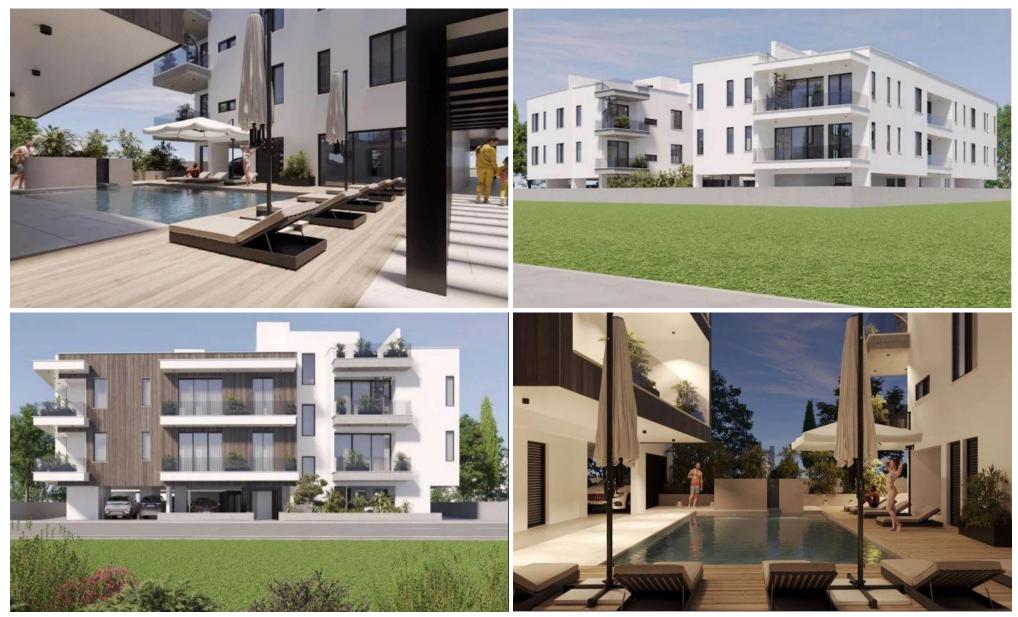

### 2 Bedroom Apartment for Sale in Livadia Larnakas, Larnaca District

Two Bedroom Apartment For Sale in Livadia, Larnaca – Title Deeds (New Build Process) [] Located in the prestigious area of Livadia in Larnaca, the Project consists of two blocks, each with two floors, providing a total of 20 apartments. The development features a swimming pool and a gym exclusively for residents. The apartments include 6 one-bedroom units and 14 two-bedroom units, with 6 of them offering private roof gardens.]]-Master bedroom with ensuite facilities and fitted wardrobes]]- 1 Bedroom with fitted wardrobes]]- Open plan living – dining – kitchen area]]- Family bathroom]]- Unfurnished]]- P...