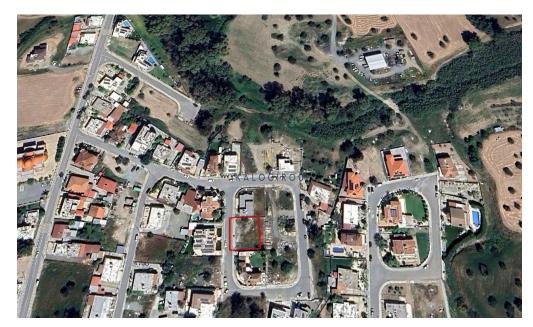

## 594m<sup>2</sup> Plot for Sale in Psevdas, Larnaca District

Residential Plot for sale in Psevdas Village, Larnaca. The village of Psevdas provides some amenities, such as schools, banks, supermarkets etc. A 15-minute drive to Larnaca International Airport. Within close proximity to Larnaca, Nicosia, Limassol motorway.

Residential Plot for sale in Psevda village. Plot of 594 sq m with 90% building density and 50% land coverage, zone H2. The area of the property is characterized as residential and quiet, with various developments, such as family houses.

Title Deed Available.

| Property Info | Plot / Area Info |     | Additional info  |                |
|---------------|------------------|-----|------------------|----------------|
|               |                  |     | Reference Number | 49512          |
|               | Plot area        | 594 | Property type    | Land and Plots |
|               |                  |     | Condition        | Pre-Owned      |