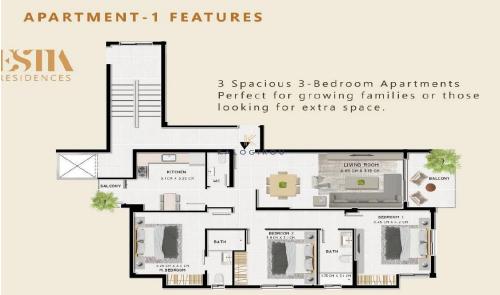

## 3 Bedroom Apartment for Sale in Larnaca District

Ideal, Three Bedroom Apartment for Sale in American Academy area, Larnaca. The property is located within close proximity to an abundance of amenities including sporting facilities, schools, supermarkets, banks, entertainment facilities. Just a short drive to Larnaca Town Centre, Finikoudes beach and the new Larnaca International Airport.

Apartment for sale in Larnaca, American Academy area. The property is on the Ground Floor the apartment has a Living Room and a separate kitchen area with dining room, 3 bedrooms, one bath en-suite, 1 main bathroom, 3 wc and covered veranda.