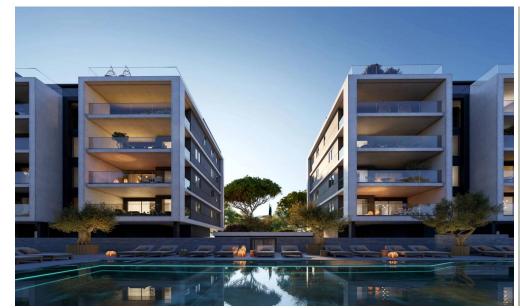

## 1 Bedroom Apartment for Sale in Germasogeia, Limassol District

For sale a cozy studio located in one of the most popular areas of the city – Germasogeia, Limassol. The gated complex is designed using the best high-quality materials and high standards of finishing, where premium aesthetics are combined with increased comfort and functionality. The apartment offers panoramic mountain views, Residents will be able to enjoy the luxury of spacious living rooms with floor-to-ceiling windows that allow natural light to penetrate the space, making the stay as comfortable as possible. Warm water floors, VRV conditioning. The complex will have a communal swimming pool, gym and indoor parking for each apartment.