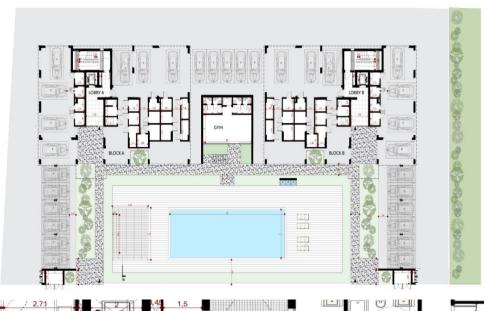

## 1 Bedroom Apartment for Sale in Germasogeia, Limassol District

For sale a cozy studio located in one of the most popular areas of the city – Germasogeia, Limassol. The gated complex is designed using the best high-quality materials and high standards of finishing, where premium aesthetics are combined with increased comfort and functionality. The apartment offers panoramic mountain views, Residents will be able to enjoy the luxury of spacious living rooms with floor-to-ceiling windows that allow natural light to penetrate the space, making the stay as comfortable as possible. Warm water floors, VRV conditioning. The complex will have a communal swimming pool, gym and indoor parking for each apartment.