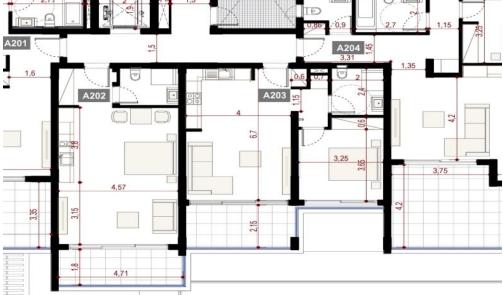

## 1 Bedroom Apartment for Sale in Germasogeia, Limassol District

For sale a cozy studio located in one of the most popular areas of the city – Germasogeia, Limassol. The gated complex is designed using the best high-quality materials and high standards of finishing, where premium aesthetics are combined with increased comfort and functionality. The apartment offers panoramic mountain views, Residents will be able to enjoy the luxury of spacious living rooms with floor-to-ceiling windows that allow natural light to penetrate the space, making the stay as comfortable as possible. Warm water floors, VRV conditioning. The complex will have a communal swimming pool, gym and indoor parking for each apartment.

| Property Info     |                | Plot / Area Info |              | Additional info  |                  |
|-------------------|----------------|------------------|--------------|------------------|------------------|
| Covered Area      | 54             |                  |              | Reference Number | 119376           |
| Furnishing        | Unfurnished    | Parking          | Covered, Yes | Property type    | <b>Apartment</b> |
| Energy Efficiency | Α              |                  | Covered, res | Condition        | <b>Brand New</b> |
| Air Conditioning  | All rooms, Yes |                  |              | Bathrooms        | 1                |