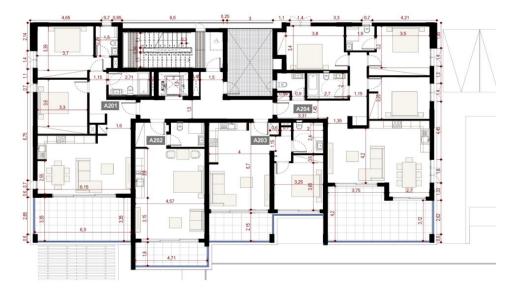

## 1 Bedroom Apartment for Sale in Germasogeia, Limassol District

For sale a cozy studio located in one of the most popular areas of the city – Germasogeia, Limassol. The gated complex is designed using the best high-quality materials and high standards of finishing, where premium aesthetics are combined with increased comfort and functionality. The apartment offers panoramic mountain views, Residents will be able to enjoy the luxury of spacious living rooms with floor-to-ceiling windows that allow natural light to penetrate the space, making the stay as comfortable as possible. Warm water floors, VRV conditioning. The complex will have a communal swimming pool, gym and indoor parking for each apartment.

| Property Info     |                | Plot / Area Info |              | Additional info  |                  |
|-------------------|----------------|------------------|--------------|------------------|------------------|
| Covered Area      | 54             |                  |              | Reference Number | 119376           |
| Furnishing        | Unfurnished    | Parking          | Covered, Yes | Property type    | <b>Apartment</b> |
| Energy Efficiency | Α              |                  | Covered, res | Condition        | <b>Brand New</b> |
| Air Conditioning  | All rooms, Yes |                  |              | Bathrooms        | 1                |