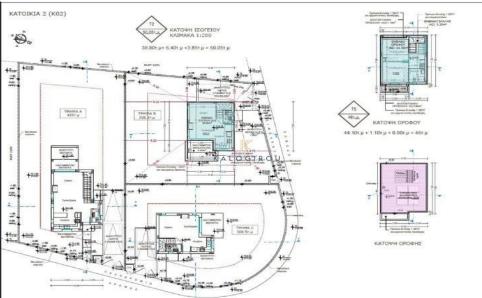

Incomplete Project of Houses for Sale in Trimiklini area, Limassol. Discover a unique investment opportunity with this exceptional project located in the serene suburbs featuring 15 two-story houses of two & three bedrooms, offering open plan layout for living/dining areas, ensuite master bedrooms, quest toilets, common showers covered and uncovered vernadas. Nestled...

| Property Info |        | Plot / Area Info |      | Additional info  |                  |
|---------------|--------|------------------|------|------------------|------------------|
|               |        |                  |      | Reference Number | 49533            |
| Covered Area  | 109600 | Plot area        | 2060 | Property type    | Building         |
|               |        |                  |      | Condition        | <b>Brand New</b> |