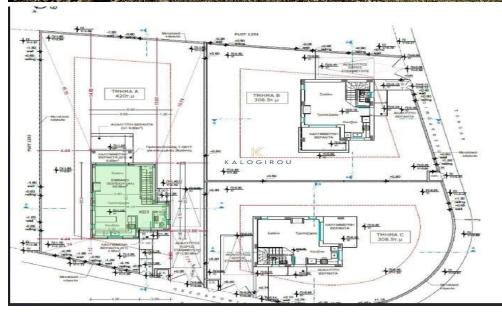

Incomplete Project of Houses for Sale in Trimiklini area, Limassol. Discover a unique investment opportunity with this exceptional project located in the serene suburbs featuring 15 two-story houses of two & three bedrooms, offering open plan layout for living/dining areas, ensuite master bedrooms, quest toilets, common showers covered and uncovered vernadas. Nestled...

| Property Info |        | Plot / Area Info |      | Additional info  |                  |
|---------------|--------|------------------|------|------------------|------------------|
|               |        |                  |      | Reference Number | 49533            |
| Covered Area  | 109600 | Plot area        | 2060 | Property type    | Building         |
|               |        |                  |      | Condition        | <b>Brand New</b> |