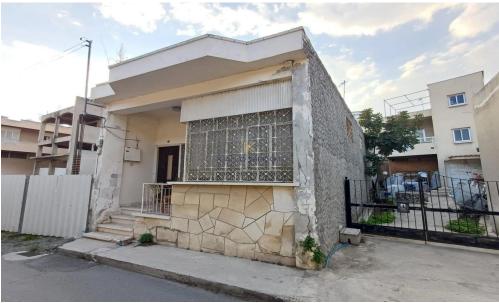

Ground floor house for sale in the heart of Larnaca center. The house has internal covered area of 84 sqm and was built within a plot of 100 sq. (approx.). It consists of a living room, separate kitchen, a main bathroom, 2 bedrooms a lovely veranda and yard.