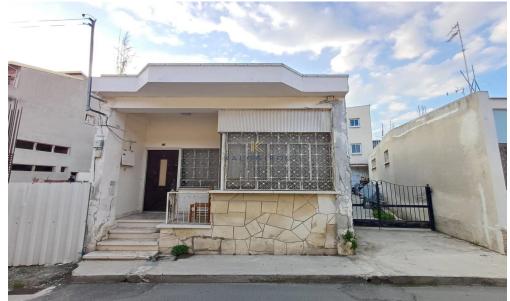

Ground floor house for sale in the heart of Larnaca center. The house has internal covered area of 84 sqm and was built within a plot of 100 sq. (approx.). It consists of a living room, separate kitchen, a main bathroom, 2 bedrooms a lovely veranda and yard.