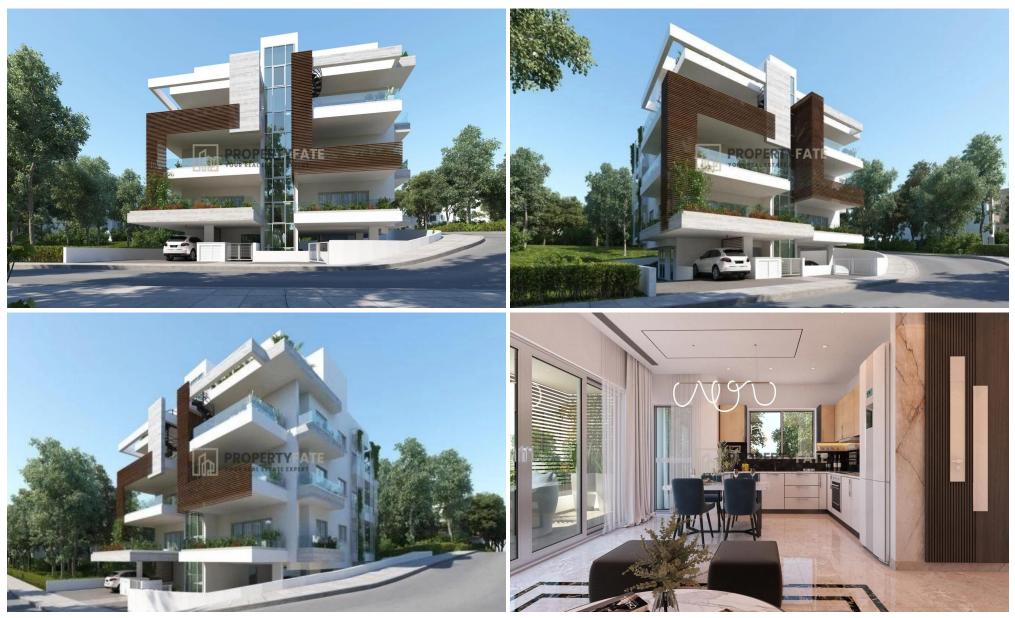

### 2 Bedroom Apartment for Sale in Ypsonas, Limassol District

Stunning penthouse apartment for sale located in the desirable area of Ypsonas. This modern residence, built in 2025, offers 78 square meters of internal space, featuring two spacious bedrooms and a well-designed bathroom. The apartment is located on the top floor and is accessible via an elevator, ensuring convenience and privacy.