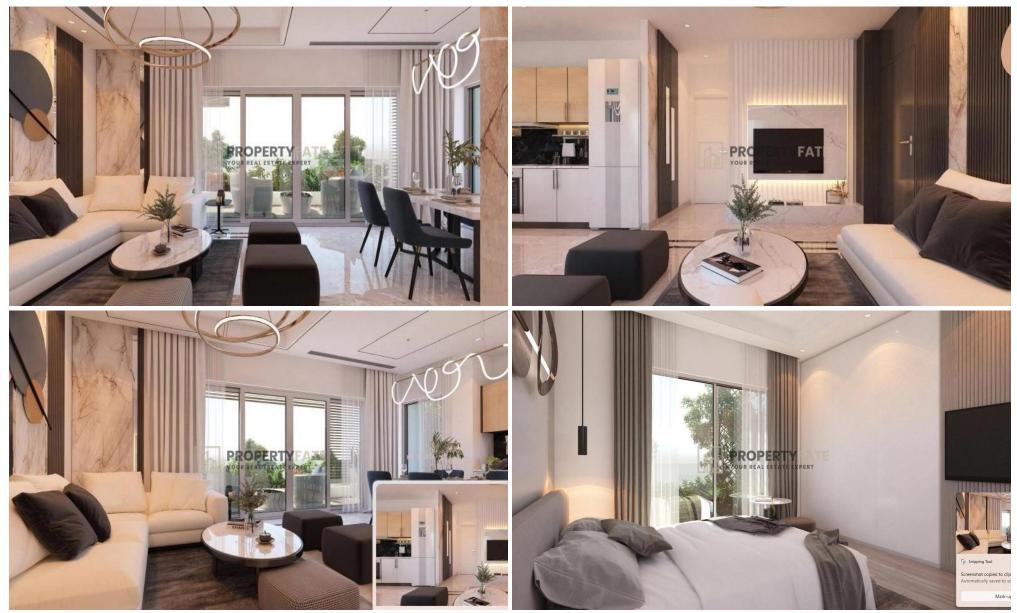

### 2 Bedroom Apartment for Sale in Ypsonas, Limassol District

Stunning penthouse apartment for sale located in the desirable area of Ypsonas. This modern residence, built in 2025, offers 78 square meters of internal space, featuring two spacious bedrooms and a well-designed bathroom. The apartment is located on the top floor and is accessible via an elevator, ensuring convenience and privacy.