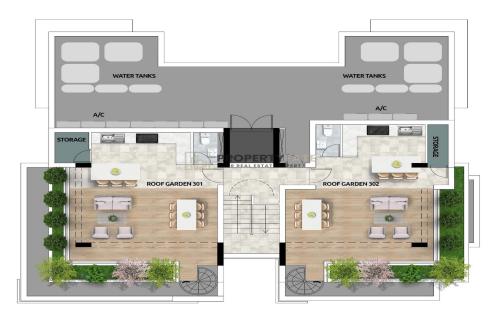

### 2 Bedroom Apartment for Sale in Ypsonas, Limassol District

Stunning penthouse apartment for sale located in the desirable area of Ypsonas. This modern residence, built in 2025, offers 78 square meters of internal space, featuring two spacious bedrooms and a well-designed bathroom. The apartment is located on the top floor and is accessible via an elevator, ensuring convenience and privacy.