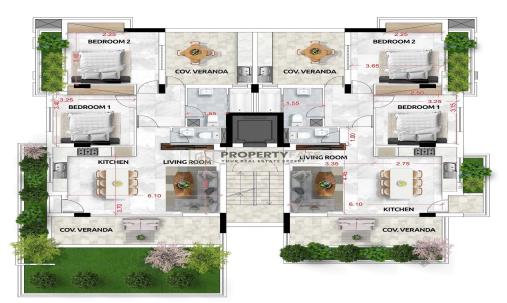

### 2 Bedroom Apartment for Sale in Ypsonas, Limassol District

Stunning penthouse apartment for sale located in the desirable area of Ypsonas. This modern residence, built in 2025, offers 78 square meters of internal space, featuring two spacious bedrooms and a well-designed bathroom. The apartment is located on the top floor and is accessible via an elevator, ensuring convenience and privacy.

With an energy efficiency rating of A, th...

| Property Info                                  |                                             | Plot / Area Inf  | ō                      | Additional info                                             |                                     |
|------------------------------------------------|---------------------------------------------|------------------|------------------------|-------------------------------------------------------------|-------------------------------------|
| Covered Area<br>Furnishing<br>Air Conditioning | 78<br>Unfurnished<br>All rooms, Yes         | Parking          | Covered, Yes           | Reference Number<br>Property type<br>Condition<br>Bathrooms | 1548<br>Apartment<br>Pre-Owned<br>1 |
| Amenities                                      | Location                                    |                  |                        |                                                             |                                     |
| • Balcony                                      | Location: Ypsonas<br>Coordinates: 34.695391 | .301231 / 32.961 | Region: Li<br>10146506 | imassol                                                     |                                     |