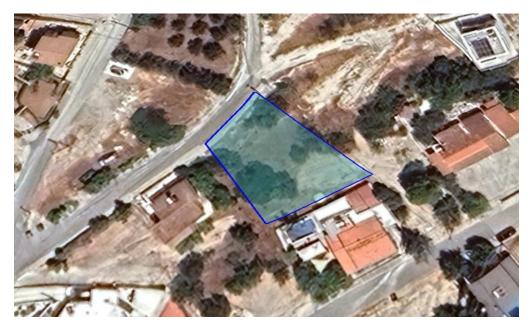

## 760m<sup>2</sup> Plot for Sale in Paramytha, Limassol District

Reference ID: #SA35582Price details: €220,000 +VAT760 sqm share plot in Paramytha, specifically located in Paramitha village, presents an excellent opportunity for those seeking to create their own private retreat. With a generous 90% building density and 50% coverage, the land offers ample space for a substantial dwelling while preserving a significant portion of the natural surroundings. Justa 10-minute drive from Limassol city center, this parcel combines convenience with the potential for a bespoke residential haven.

| Property Info | Plot / Area Info |     | Additional info  |                |
|---------------|------------------|-----|------------------|----------------|
|               |                  |     | Reference Number | SA35582        |
|               | Plot area        | 760 | Property type    | Land and Plots |
|               |                  |     | Condition        | Pre-Owned      |