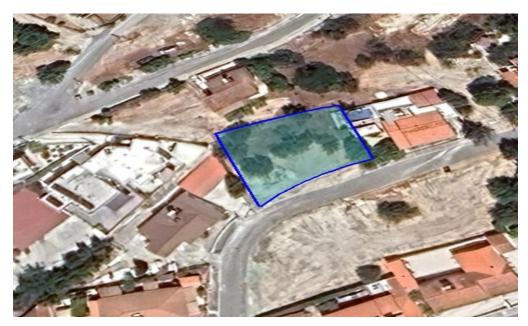

## 557m<sup>2</sup> Plot for Sale in Paramytha, Limassol District

Reference ID: #SA35580Price details: €170,000 +VATPlot for sale 557 sqm in Paramytha, specifically located in Paramitha village, presents an excellent opportunity for those seeking to create their own private retreat. With a generous 90% building density and 50% coverage, the land offers ample space for a substantial dwelling while preserving a significant portion of the natural surroundings. Justa 10-minute drive from Limassol city center, this parcel combines convenience with the potential for a bespoke residential haven.