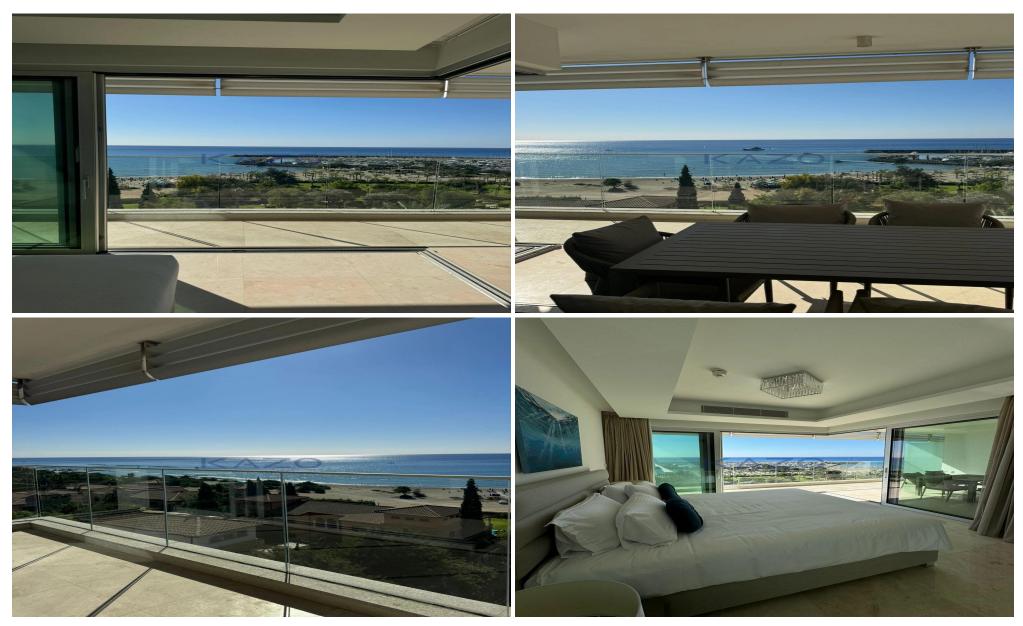

Nestled right on the beachfront, it offers spectacular sea views and easy access to the city's vibrant lifestyle.

The building features 12 floors of ultra-luxury residences, offering a range of 1 to 3-bedroom apartments, with modern design, high-end finishes, and state-of-the-art amenities. Residents can enjoy exclusive beachfront living in one of Limassol's most upscale and dynamic areas.

Connected to the renowned St Raphael Resort, residents enjoy exclusive access to 43,000 m2 of landscaped gardens and...

| Property Info                    |                       | Plot / Area Info |                     | Additional info  |                  |
|----------------------------------|-----------------------|------------------|---------------------|------------------|------------------|
|                                  | 120<br>All rooms, Yes |                  |                     | Reference Number | 24713            |
| Covered Area<br>Air Conditioning |                       | Pool<br>Parking  | Yes<br>Covered, Yes | Property type    | <b>Apartment</b> |
|                                  |                       |                  |                     | Condition        | <b>Brand New</b> |
|                                  |                       |                  |                     | Bathrooms        | 2                |
|                                  |                       |                  |                     | View             | Sea view         |