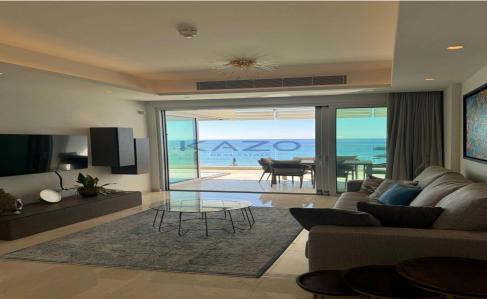

## 2 Bedroom Apartment for Sale in Limassol District

This prestigious two-bedroom apartment is located in a stunning 14-story tower at the eastern entrance of cosmopolitan Limassol, in the soughtafter Pyrgos area.

Nestled right on the beachfront, it offers spectacular sea views and easy access to the city's vibrant lifestyle.

The building features 12 floors of ultra-luxury residences, offering a range of 1 to 3-bedroom apartments, with modern design, high-end finishes, and state-of-the-art amenities. Residents can enjoy exclusive beachfront living in one of Limassol's most upscale and dynamic areas.

Connected to the renowned St Raphael Resort, residents enjoy exclusive access to 43,000 m2 of landscaped gardens and...

| Property Info                    |                       | Plot / Area Info |                     | Additional info  |                  |
|----------------------------------|-----------------------|------------------|---------------------|------------------|------------------|
|                                  | 120<br>All rooms, Yes |                  |                     | Reference Number | 24713            |
| Covered Area<br>Air Conditioning |                       | Pool<br>Parking  | Yes<br>Covered, Yes | Property type    | <b>Apartment</b> |
|                                  |                       |                  |                     | Condition        | <b>Brand New</b> |
|                                  |                       |                  |                     | Bathrooms        | 2                |
|                                  |                       |                  |                     | View             | Sea view         |