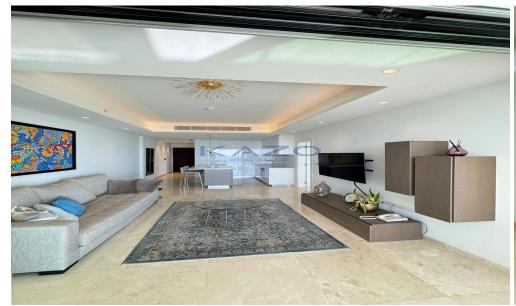

## 2 Bedroom Apartment for Sale in Limassol District

This prestigious two-bedroom apartment is located in a stunning 14-story tower at the eastern entrance of cosmopolitan Limassol, in the soughtafter Pyrgos area.

Nestled right on the beachfront, it offers spectacular sea views and easy access to the city's vibrant lifestyle.

The building features 12 floors of ultra-luxury residences, offering a range of 1 to 3-bedroom apartments, with modern design, high-end finishes, and state-of-the-art amenities. Residents can enjoy exclusive beachfront living in one of Limassol's most upscale and dynamic areas.

Connected to the renowned St Raphael Resort, residents enjoy exclusive access to 43,000 m2 of landscaped gardens and...

| Property Info                    |                       | Plot / Area Info |                     | Additional info  |                  |
|----------------------------------|-----------------------|------------------|---------------------|------------------|------------------|
|                                  | 120<br>All rooms, Yes |                  |                     | Reference Number | 24713            |
| Covered Area<br>Air Conditioning |                       | Pool<br>Parking  | Yes<br>Covered, Yes | Property type    | <b>Apartment</b> |
|                                  |                       |                  |                     | Condition        | <b>Brand New</b> |
|                                  |                       |                  |                     | Bathrooms        | 2                |
|                                  |                       |                  |                     | View             | Sea view         |