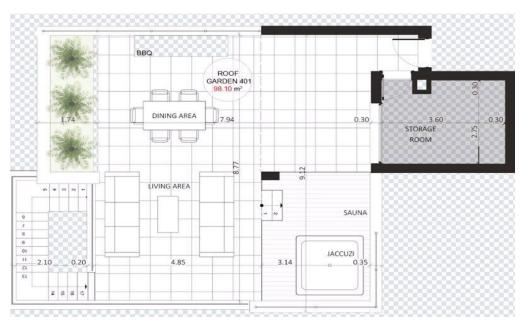

Property Info Plot / Area Info

Covered Area 115

Amenities Location

Region: Limassol

Coordinates: **34.7027** / **33.0869** 