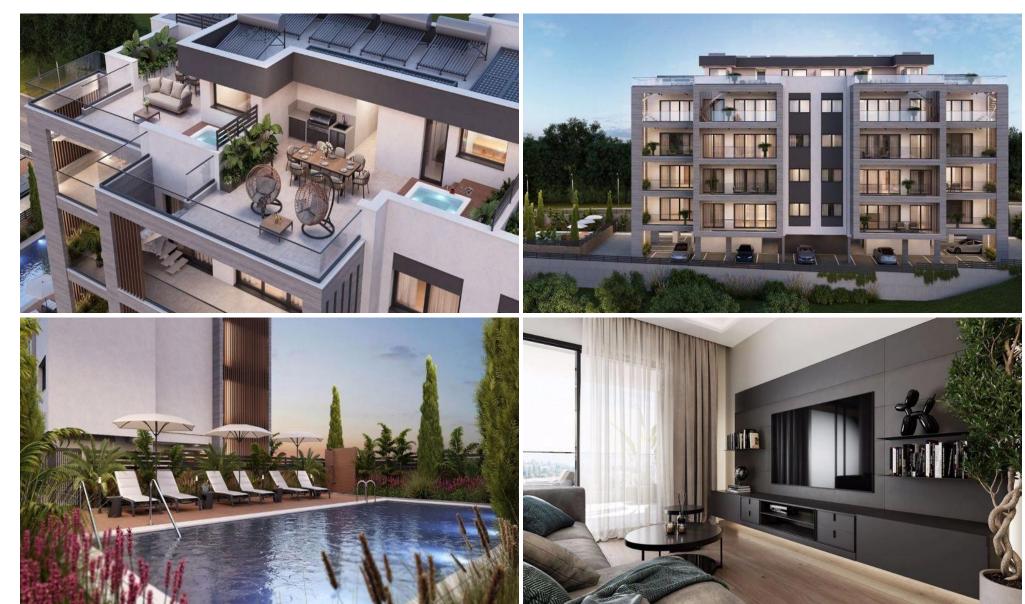

## 3 Bedroom Apartment for Sale in Limassol District

Three Bedroom Penthouse Apartment For Sale in Potamos Germasogeias, Limassol – Title Deeds (New Build Process) This project includes 16 premium apartments and luxury penthouses over 4 floors with spacious terraces in a thriving location in the heart of Limassol's tourist area. The area is surrounded by natural beauty, including parks and green spaces providing plenty of opportunities for outdoor activities. Due to its favourable location apartments in this area make it a wise choice for property investors. The master bedroom with ensuite and fitted wardrobe and fitted wardrobe. Open plan living – dining – ...