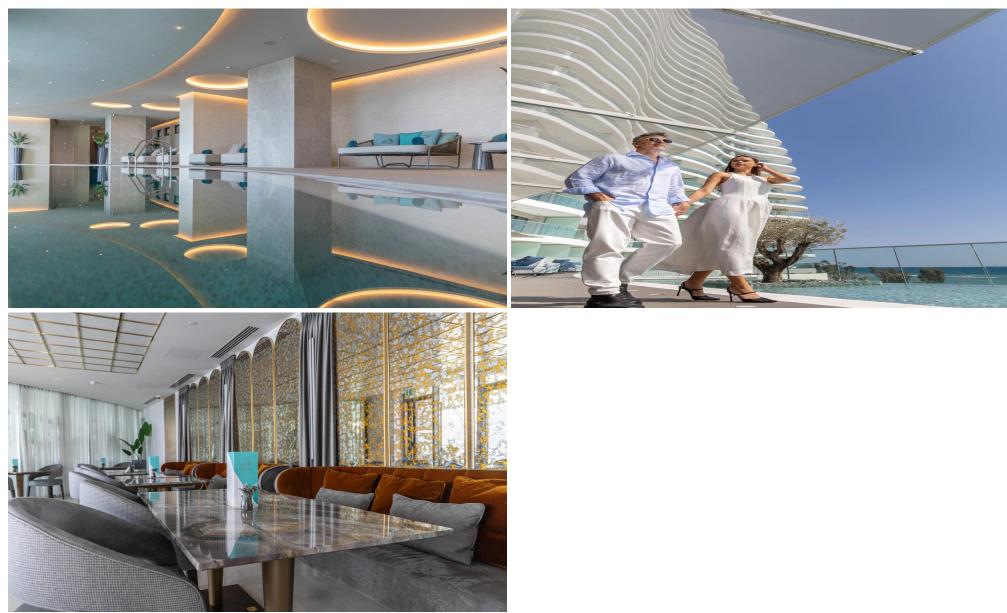

### **5** Bedroom Apartment for Sale in Limassol

The Ruby Penthouse b1701-1702

is a Seafront 5-bedroom duplex penthouse apartment that enjoys breathtaking views of the Mediterranean Sea at every angle. Being part of Limassol Del Mar, it expresses the island's 'new wave' of architecture through its unique high-rise curvilinear design, which fully capitalises on the plot's long sea frontage.It is strategically located right on the Limassol seafront, easily accessible and very close to the city's luxury hotels in the heart of the city's most vibrant and prestigious area. Limassol Del Mar, with its five-star services and facilities, will blend with a collection of gastronomic and shopping experiences...