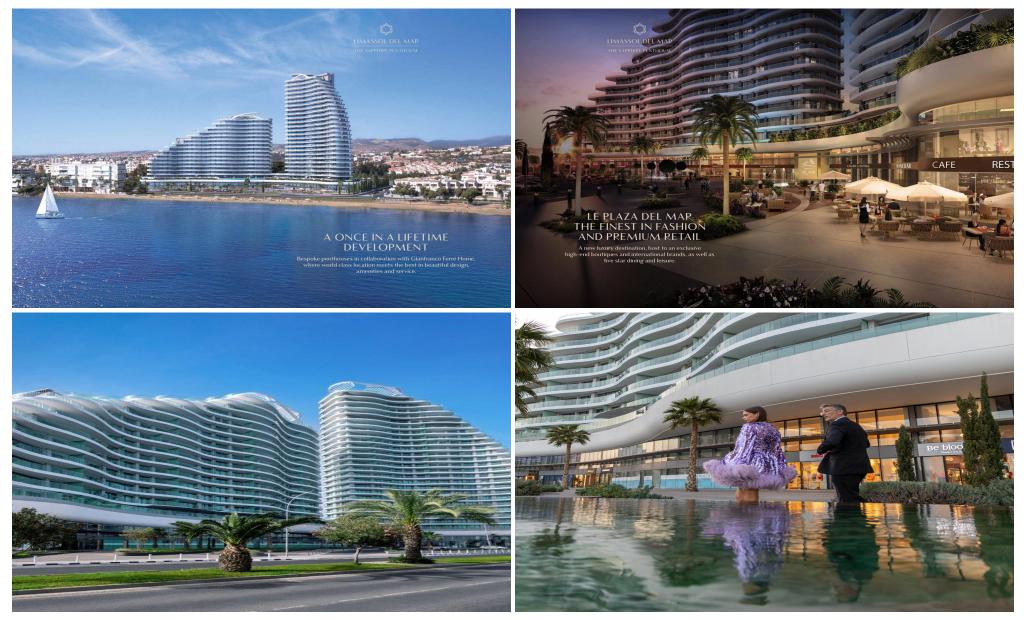

### **5** Bedroom Apartment for Sale in Limassol

The Ruby Penthouse b1701-1702

is a Seafront 5-bedroom duplex penthouse apartment that enjoys breathtaking views of the Mediterranean Sea at every angle. Being part of Limassol Del Mar, it expresses the island's 'new wave' of architecture through its unique high-rise curvilinear design, which fully capitalises on the plot's long sea frontage.It is strategically located right on the Limassol seafront, easily accessible and very close to the city's luxury hotels in the heart of the city's most vibrant and prestigious area. Limassol Del Mar, with its five-star services and facilities, will blend with a collection of gastronomic and shopping experiences...