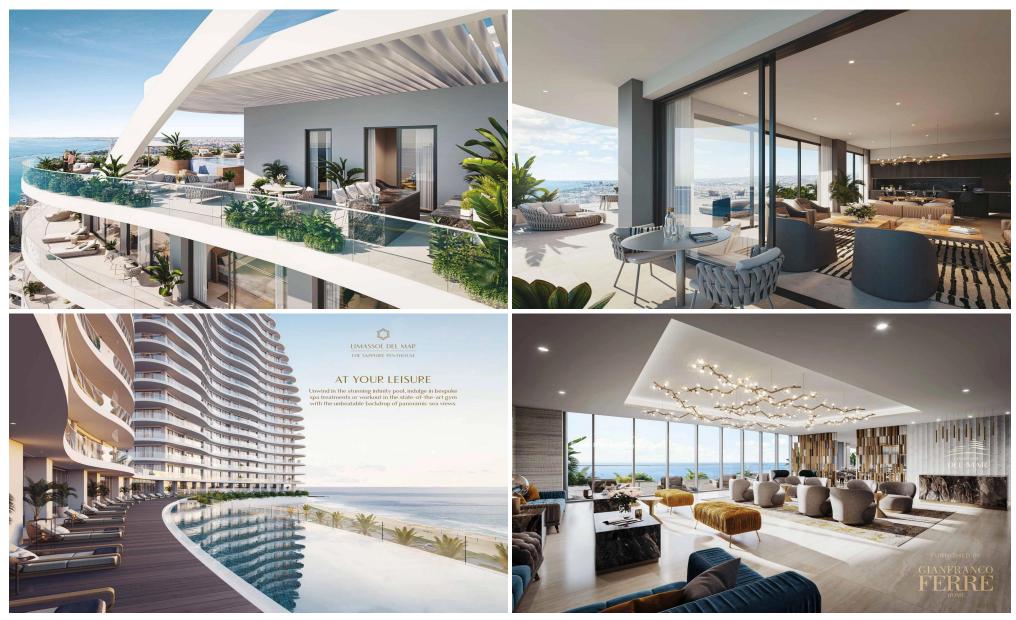

### **5** Bedroom Apartment for Sale in Limassol

The Ruby Penthouse b1701-1702

is a Seafront 5-bedroom duplex penthouse apartment that enjoys breathtaking views of the Mediterranean Sea at every angle. Being part of Limassol Del Mar, it expresses the island's 'new wave' of architecture through its unique high-rise curvilinear design, which fully capitalises on the plot's long sea frontage.It is strategically located right on the Limassol seafront, easily accessible and very close to the city's luxury hotels in the heart of the city's most vibrant and prestigious area. Limassol Del Mar, with its five-star services and facilities, will blend with a collection of gastronomic and shopping experiences...