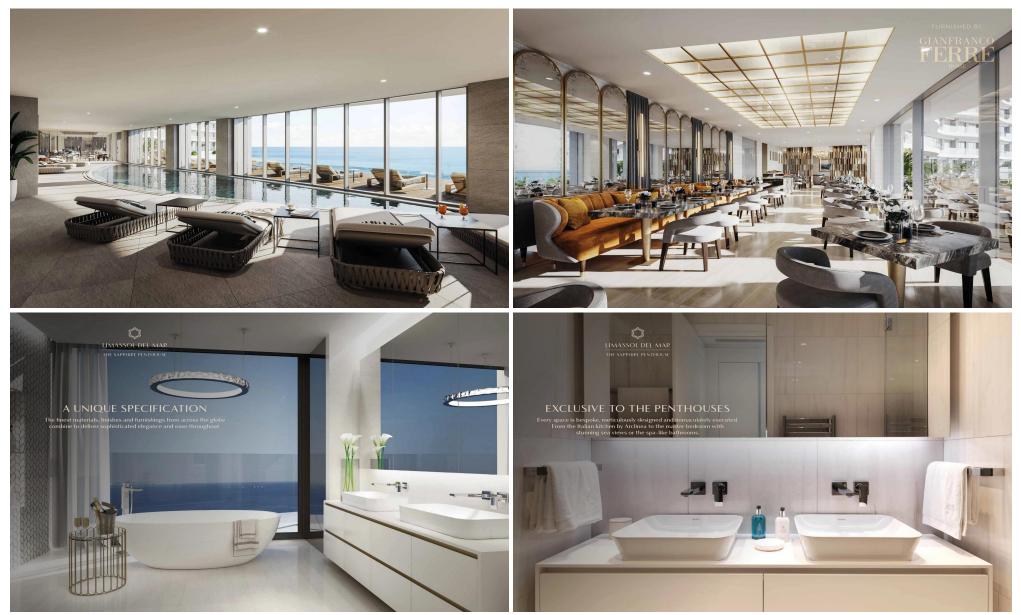

### **5** Bedroom Apartment for Sale in Limassol

The Ruby Penthouse b1701-1702

is a Seafront 5-bedroom duplex penthouse apartment that enjoys breathtaking views of the Mediterranean Sea at every angle. Being part of Limassol Del Mar, it expresses the island's 'new wave' of architecture through its unique high-rise curvilinear design, which fully capitalises on the plot's long sea frontage.It is strategically located right on the Limassol seafront, easily accessible and very close to the city's luxury hotels in the heart of the city's most vibrant and prestigious area. Limassol Del Mar, with its five-star services and facilities, will blend with a collection of gastronomic and shopping experiences...