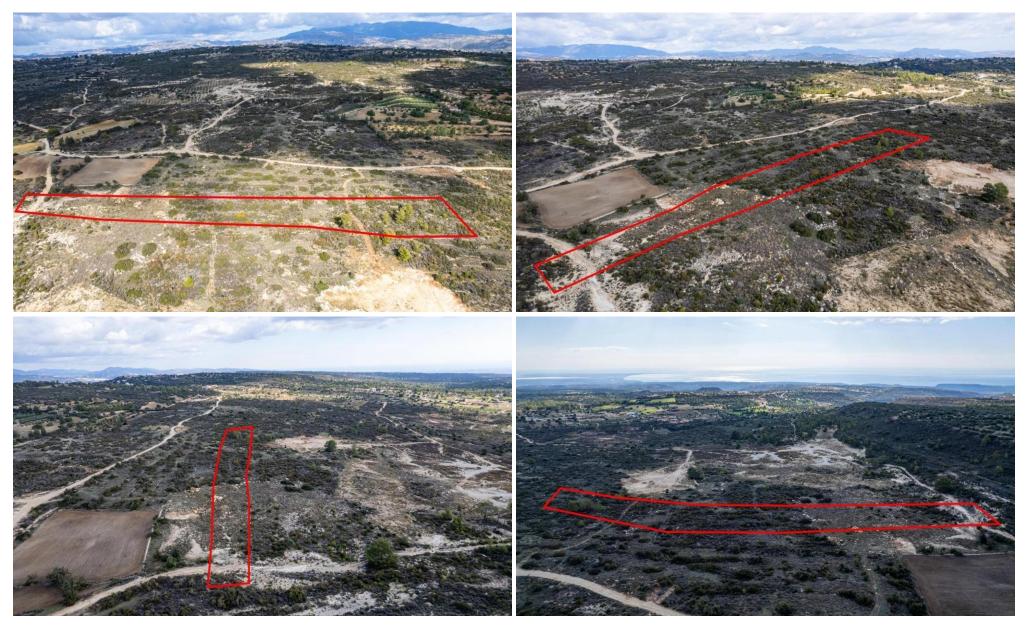

## 12,542m<sup>2</sup> Plot for Sale in Pano Kivides, Limassol District

The property is a shared (50%) field in Pano Kivides. It is located at a distance of 1.5km from the centre of the community and 1km from the main road of Limassol-Omodos.

It is situated 650m from the closest public asphalted road and is served by an unregistered, dirt road.

It has a land area of 12,542sqm and Gordian's share corresponds approximately to 6,271sqm.

The field falls within the protection zone (Z1).