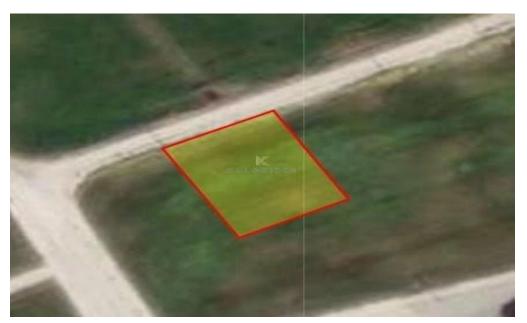

Plot for Sale in Pervolia area, Larnaca. Plot of 570 sq. m with 90% building density and 50% land coverage each, planning zone H2.

| Property Info | Plot / Area Info |     | Additional info  |                |
|---------------|------------------|-----|------------------|----------------|
|               |                  |     | Reference Number | 49536          |
|               | Plot area        | 570 | Property type    | Land and Plots |
|               |                  |     | Condition        | Pre-Owned      |