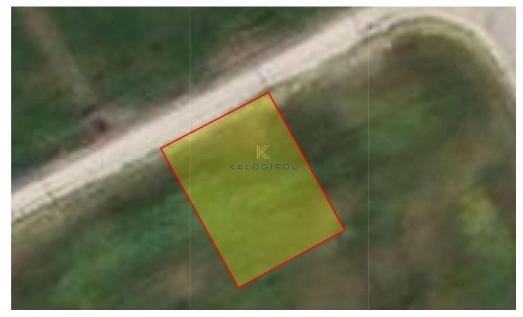

## 596m<sup>2</sup> Plot for Sale in Pervolia Larnacas

Plot for Sale in Pervolia area, Larnaca. Pervolia Village provides amenities such as supermarket, school, restaurant etc. A short drive to Kiti Village where there is access to all amenities. A short drive to Larnaca Town Centre and the beautiful palm tree linked Phinikoudes Avenue. A 10minute drive to Larnaca International Airport. Easy access to the motorway.

Plot for Sale in Pervolia area, Larnaca. Plot of 596 sq. m with 90% building density and 50% land coverage each, planning zone H2.

| Property Info | Plot / Area Info |     | Additional info  |                |  |
|---------------|------------------|-----|------------------|----------------|--|
|               |                  |     | Reference Number | 49537          |  |
|               | Plot area        | 596 | Property type    | Land and Plots |  |
|               |                  |     | Condition        | Pre-Owned      |  |
| Amenities     | Location         |     |                  |                |  |