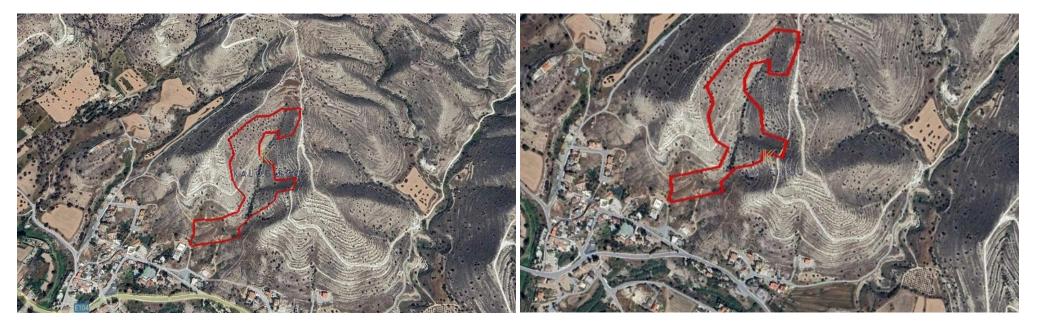

## 46,824m<sup>2</sup> Plot for Sale in Agia Anna, Larnaca District

Field for sale in Agia Anna village, Larnaca. The property is a field located in Agia Anna village, within the Larnaca district. It is situated approximately 140 meters south of the Psevdas-Agia Anna road and about 300 meters northwest of the center of the village. The asset covers a total area of 46,824 sqm and benefits from around 10 meters of road frontage along Ekaterinis Street. The land has an irregular shape and an uneven sloping surface.

The immediate area consists of undeveloped land parcels, as well as some residential developments. This provides potential for both agricultural and residential uses. Additionally, the property has the potential to be connected to all neces...