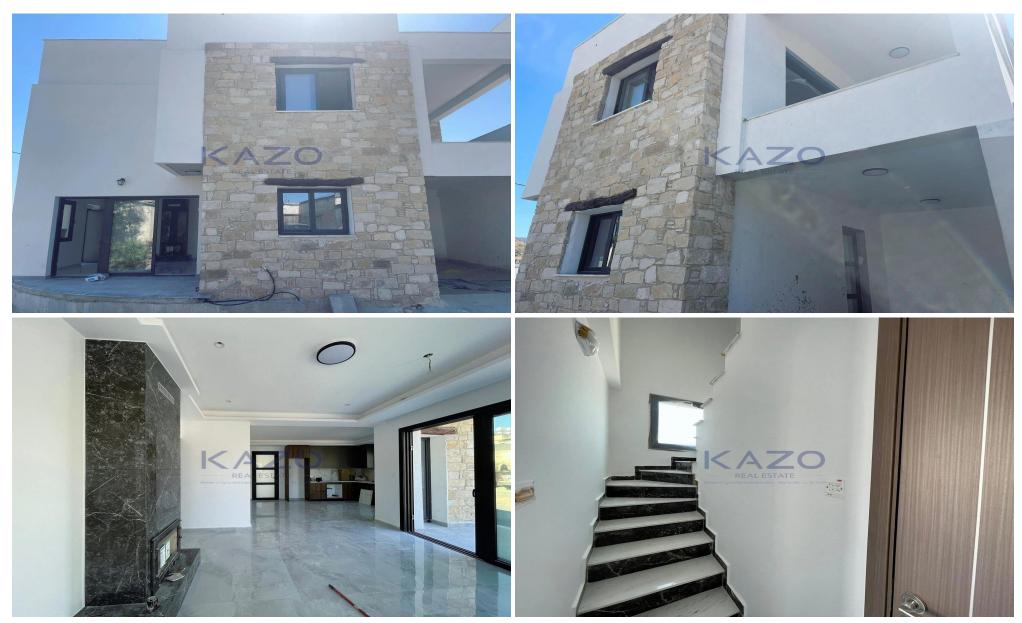

## 2 Bedroom House for Sale in Pyrgos Lemesou, Limassol District

Introducing a brand new two-bedroom maisonette, under construction, available for sale in the Pyrgos area. The house covers 107 sqm, a covered veranda, and a spacious roof garden. In more detail, it consists of a living room with a fireplace, an open-plan kitchen, and two spacious bedrooms, with the master bedroom having a balcony, the main bathroom, and the guest lavatory. It comes with one covered parking.

Located centrally in Pyrgos village, the complex is close to the highway as well as to amenities such as supermarkets, kiosks, restaurants, bars, pharmacies, and banks.

| Property Info                               |                                               | Plot / Area Info |              | Additional info                                        |                                          |
|---------------------------------------------|-----------------------------------------------|------------------|--------------|--------------------------------------------------------|------------------------------------------|
| Covered Area<br>Heating<br>Air Conditioning | 107<br>Central Heating, Yes<br>All rooms, Yes | Parking          | Covered, Yes | Reference Number<br>Property type<br>Condition<br>View | 21540<br>House<br>Brand New<br>City view |