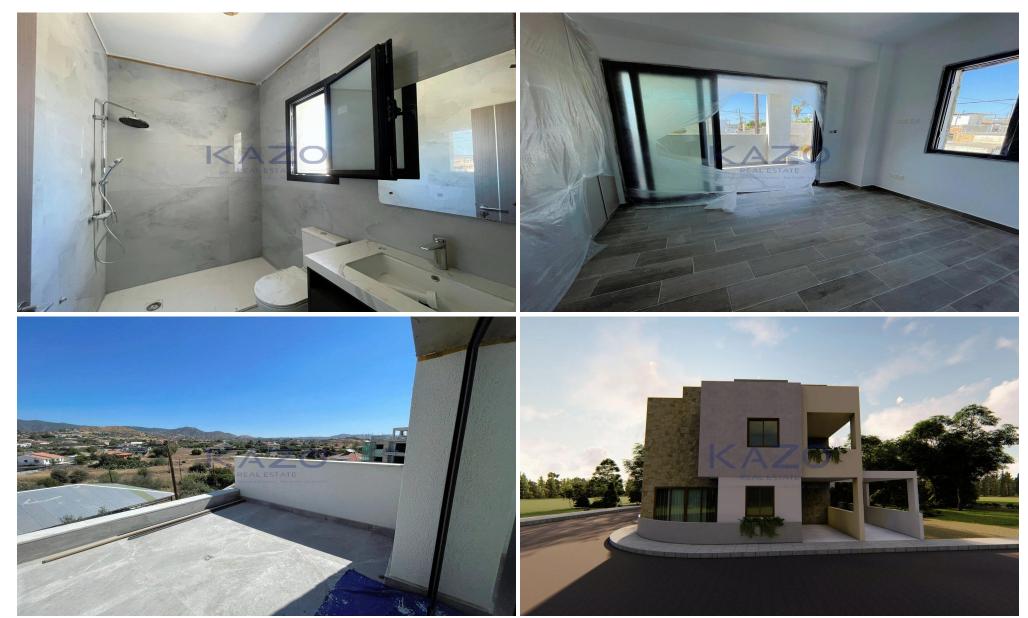

## 2 Bedroom House for Sale in Pyrgos Lemesou, Limassol District

Introducing a brand new two-bedroom maisonette, under construction, available for sale in the Pyrgos area. The house covers 107 sqm, a covered veranda, and a spacious roof garden. In more detail, it consists of a living room with a fireplace, an open-plan kitchen, and two spacious bedrooms, with the master bedroom having a balcony, the main bathroom, and the guest lavatory. It comes with one covered parking.

Located centrally in Pyrgos village, the complex is close to the highway as well as to amenities such as supermarkets, kiosks, restaurants, bars, pharmacies, and banks.

| Property Info                               |                                               | Plot / Area Info |              | Additional info                                        |                                          |
|---------------------------------------------|-----------------------------------------------|------------------|--------------|--------------------------------------------------------|------------------------------------------|
| Covered Area<br>Heating<br>Air Conditioning | 107<br>Central Heating, Yes<br>All rooms, Yes | Parking          | Covered, Yes | Reference Number<br>Property type<br>Condition<br>View | 21540<br>House<br>Brand New<br>City view |