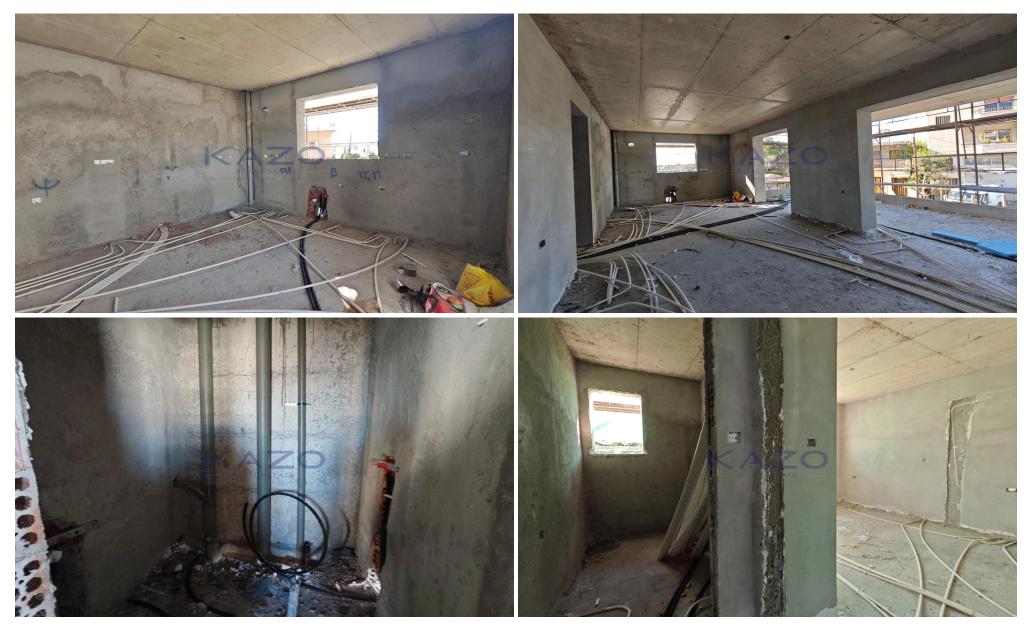

## 2 Bedroom Apartment for Sale in Limassol District

Introducing a brand new two-bedroom flat, available for sale in the Agios Spyridonas area. The property consists of 81 sqm of covered area and 13 sqm of covered veranda. More specifically, it has a large living room, a kitchen with provision for all essential appliances, one spacious bedroom, and the main bathroom. The apartment comes with one covered parking space and a storage unit.