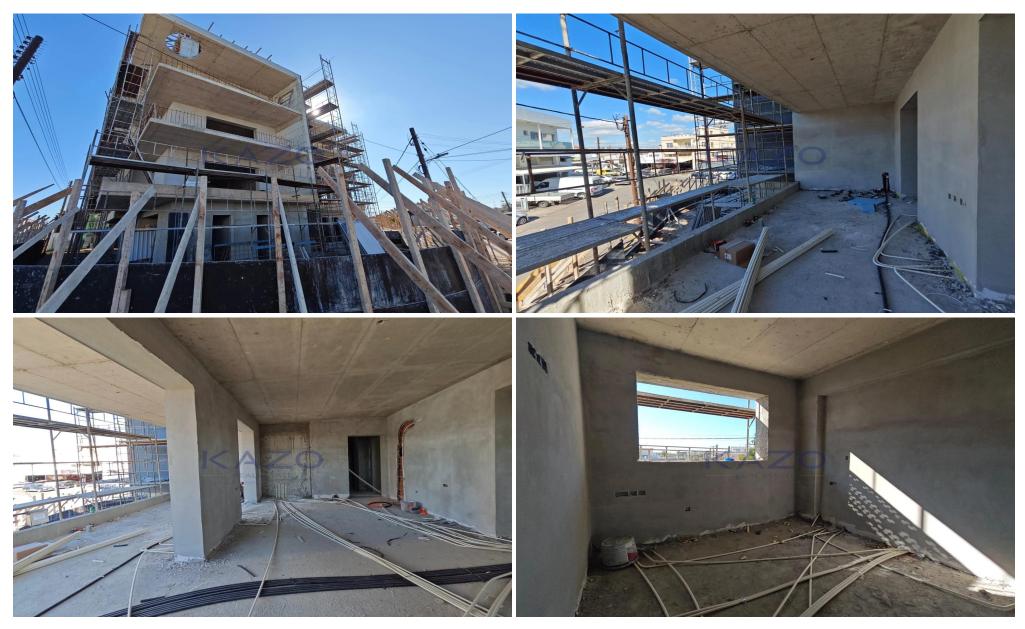

## 2 Bedroom Apartment for Sale in Limassol District

Introducing a brand new two-bedroom flat, available for sale in the Agios Spyridonas area. The property consists of 81 sqm of covered area and 13 sqm of covered veranda. More specifically, it has a large living room, a kitchen with provision for all essential appliances, one spacious bedroom, and the main bathroom. The apartment comes with one covered parking space and a storage unit.