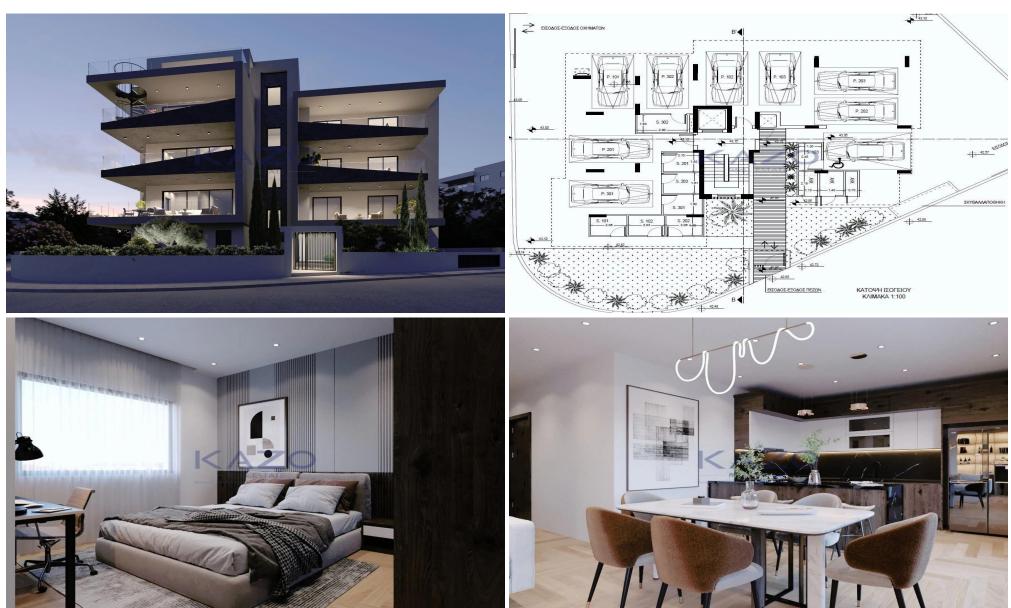

## 2 Bedroom Apartment for Sale in Limassol District

Introducing a brand new two-bedroom flat, available for sale in the Agios Spyridonas area. The property consists of 81 sqm of covered area and 13 sqm of covered veranda. More specifically, it has a large living room, a kitchen with provision for all essential appliances, one spacious bedroom, and the main bathroom. The apartment comes with one covered parking space and a storage unit.