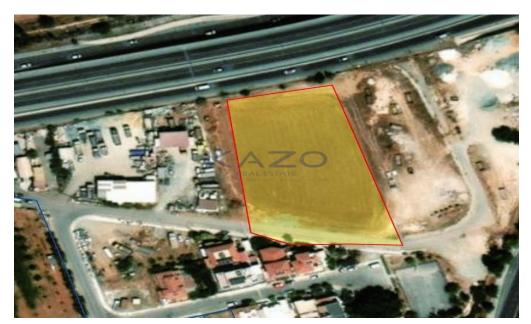

## 4,960m<sup>2</sup> Plot for Sale in Limassol District

Brilliant sales opportunity of a large residential land in the Kato Polemidia area.

The residential land covers an area of 4960 square meters and falls in the Ka5 zone, meaning that this large piece of land provides a great opportunity for those who want to invest in residential development in a popular area. This land comes with a building density of 100% building coverage of 50%, while it allows a maximum development of up to 3 floors and 13.5 meters in height.

1/3

Located in the Kato Polemidia area, this residential development land offers a panoramic view and is based in one of the most popular areas of Limassol. This wonderful piece of land is just below the motorway and w...