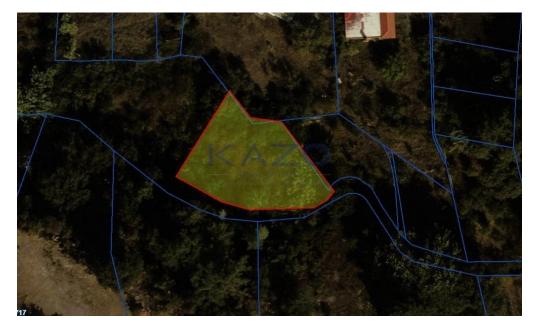

## 818m<sup>2</sup> Plot for Sale in Pera Pedi, Limassol District

Residential field, extending to 818 sq.m. in total. Access to the field is via a right of way which is facing the southern side of the property. The asset is located approximately 420m northwest of the center of the village.

The property falls within Zone H3, with a building coefficient of 60%, coverage of 35%, and permission for 2 floors (8.3m) of construction.

| <b>Property Info</b> | Plot / Area Info |     | Additional info  |                       |
|----------------------|------------------|-----|------------------|-----------------------|
|                      | Plot area        |     | Reference Number | 24083                 |
|                      |                  | 818 | Property type    | Land and Plots        |
|                      |                  |     | Condition        | Pre-Owned             |
|                      |                  |     | View             | <b>Mountains view</b> |